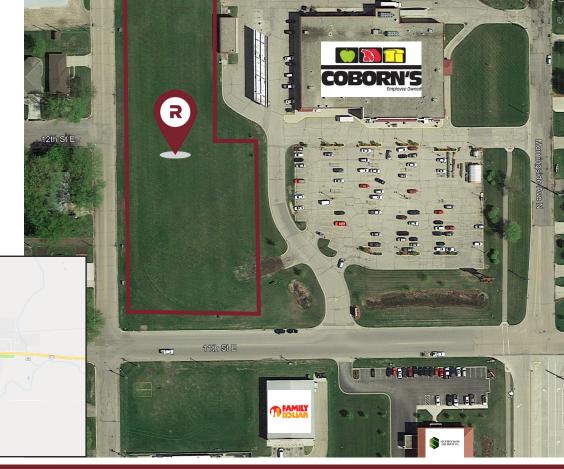

## GLENCOE - GROCERY ANCHORED OUT LOT:

Ready to build site located as Out Lot for Coborn's Superstore in Glencoe, MN. This 2.68-acre parcel is zoned commercial and may be divided.

Glencoe is located 50 miles west of Minneapolis/ St. Paul, where it enjoys a stable community with a great mix of industry and commerce. Current population is just under 6,000 people and median HH income is \$53,387 (2018).

Great investment opportunity and/ or perfect fit for office and retail users to be neighbors to an active retailer in a growing community.

Sale Price: \$500,000 or \$4.28 psf

FOR ADDITIONAL INFORMATION, PLEASE CONTACT: