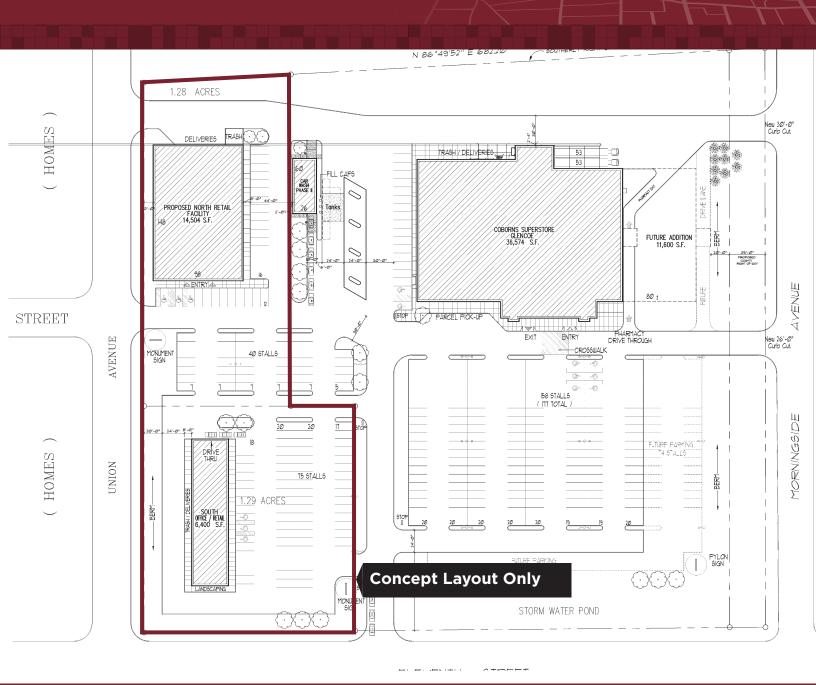

## GLENCOE - GROCERY ANCHORED OUT LOT:

Ready to build site located as Out Lot for Coborn's Superstore in Glencoe, MN. This 2.68-acre parcel is zoned commercial and may be divided.

Glencoe is located 50 miles west of Minneapolis/ St. Paul, where it enjoys a stable community with a great mix of industry and commerce. Current population is just under 6,000 people and median HH income is \$53,387 (2018).

Great investment opportunity and/ or perfect fit for office and retail users to be neighbors to an active retailer in a growing community.

Sale Price: \$500,000 or \$4.28 psf

FOR ADDITIONAL INFORMATION, PLEASE CONTACT: