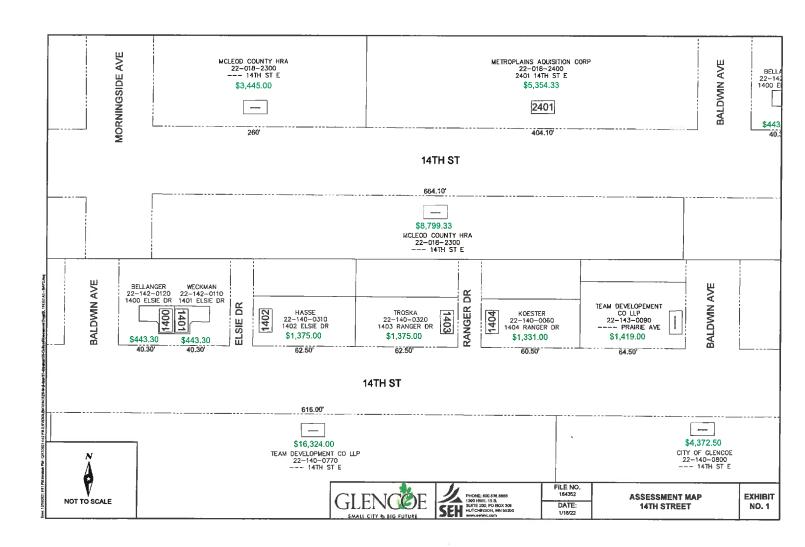

# 2.1.4 Mill and Overlay

The mill and overlay improvements to the 14th Street project area include milling the top 2 inches of existing pavement over the entire road width, perform a Stress Absorbing Membrane Layer (SAMI) also known as a Texas Underseal, and then placing 2 inches of new bituminous over the unseal. This is the same improvement that was done on 10th Street in the summer of 2021.

The Texas Underseal is the application of a chip seal that is applied to the milled surface prior to applying the bituminous overlay. Studies have shown that by applying the chip seal layer, it

further prohibits water from entering through cracks and into the base layer. The underseal also has been shown to retard the reflective cracking by acting as a stress relief membrane.

It should be anticipated that underlying cracks will reflect through the overlay within a few years and possibly even within the first year. This is typical for a mill and overlay project and the normal lifespan of 10–20 years for the overlay can still be expected.

Special assessments will be levied according to the city assessment policy. Estimated assessments are shown in Appendix B.

# 4 Proposed Project Financing

The City of Glencoe's assessment policy was applied to this project for purposed of preparing the feasibility report. This policy would assess 35 percent of the project cost for the following improvements: mill and overlay and reclamation and overlay. Drain tile, sump pump services, curb and gutter, and sidewalk repairs would not be assessed. This policy is based on the cost per front foot method.

Since each street varies some in width, the corresponding construction cost also varies from street to street. In the spirit of simplifying the assessment rate calculation, this report has used the average project cost for each type of improvement in calculating each assessment rate.

Estimated assessment rates for each of the improvements are included in Appendix B, along with a summary of the City's assessment policy.

The project will be funded in part through assessments to the benefiting properties, with the balance of the costs paid for by the City's general tax levy.