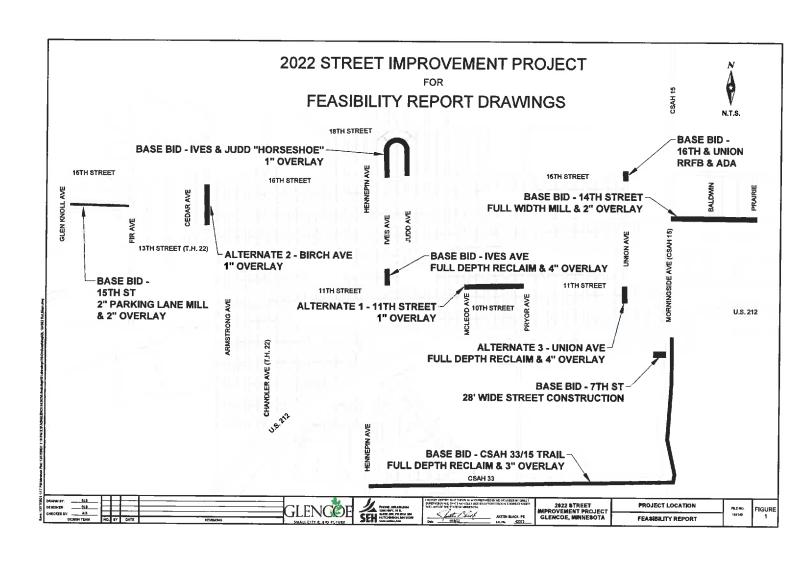

- Ives Avenue and Judd Avenue "Horseshoe" north of 16th Street
- Ives Avenue from 11th Street to 12th Street
- 7th Street WWTF Entrance
- CSAH 33 Trail from Hennepin Avenue to US Hwy 212
- 15th Street from Glen Knoll Avenue to Fir Avenue
- 16th Street at Union Avenue
- Birch Avenue from 14th Street to 16th Street
- 11th Street from McLeod Avenue to Pryor Avenue
- 14th Street from Morningside Avenue to Prairie Avenue
- Union Avenue from 10th Street to 11th Street

Open house meetings were held on December 9, 2021, and January 6, 2022, to review the project scope and estimated costs with City staff and residents.

The streets that are included in this project are shown on Figure 1...

# 2 | Streets

The approximate 20 blocks of streets that were chosen for the 2022 Street Improvement Project were chosen based on street condition, as well as identifying the streets that the City will have most of the I/I (Infiltration/Inflow) inspections completed on them. All the streets chosen for this project were rated as a 3, 4, or 5 on the City's Street Surface Condition rating scale (1 being the best, 5 being the worst).

# 2.1 | Proposed Improvements

The following street improvements are proposed as part of this project. The locations of each of these improvements are shown in Figures 2 through 6.