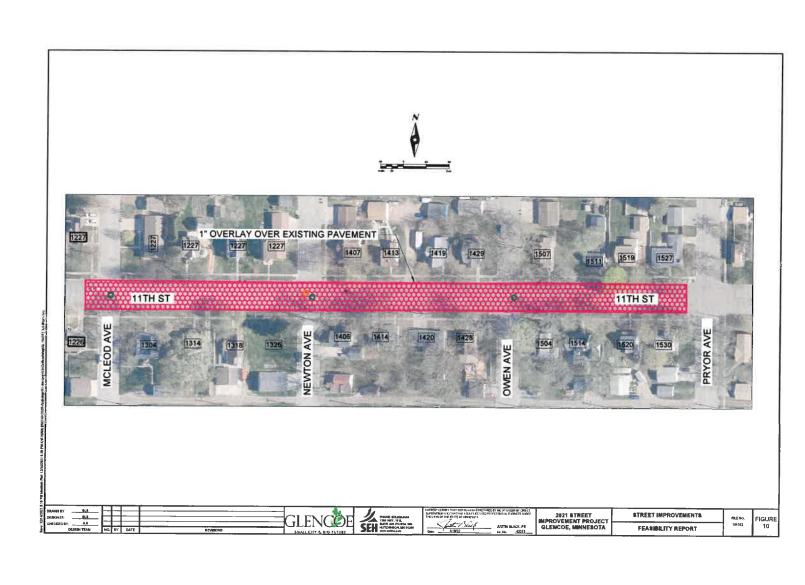

Figure 10 – Street Improvements (11th Street)

Figure 11 – Street Improvements (Birch Avenue)

Figure 12 – Street Improvements (Union Avenue)

DRAMAR BY: BLB

DESIGNER BY AB

DESIGN TEAM N

GLENCEE

SMALLCHY & HIG PUTURE