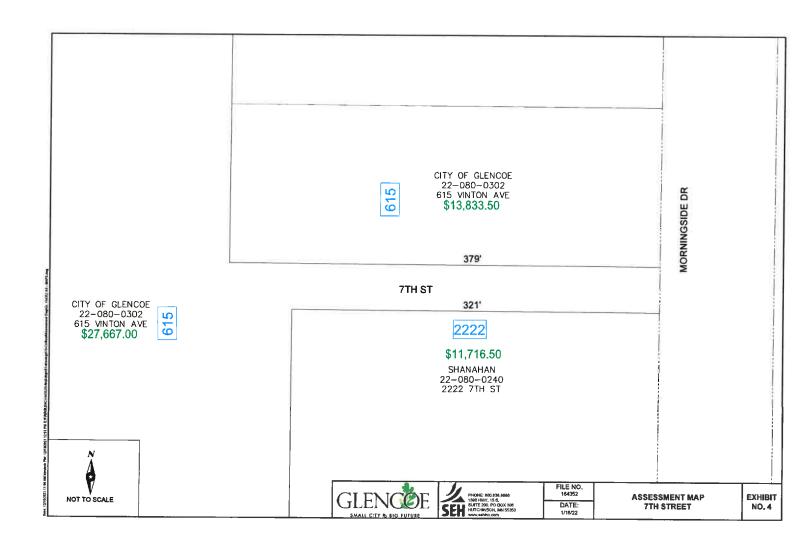

# 2.1.1 7th Street Reconstruction

This portion of the project extends from the end of the bituminous paving at the entrance to the Wastewater Treatment Facility (WWTF) to Morningside Avenue (CSAH 15). The current road surface is gravel and is poorly drained. It is proposed to fully reconstruct this section of road to a 10 ton design standard, which will include a 36 inch subcut, 6 inch drain tile installation.

placement of 23 inches of select granular borrow, 8 inches of Class 5 aggregate base, concrete curb and gutter, and 5 inches of bituminous pavement in 3 separate lifts.

The roadway width of 28 feet was chosen assuming that there would be no on-street parking, as well as the fact that this is a very low traffic street segment.

Also included in the reconstruction will be separate 32 foot concrete driveway entrances to the adjacent properties. This is partially intended to create a grass boulevard to comply with the City's MS4 permit and is also in the interest of roadway safety to have isolated entrances instead of surmountable curb the entire length of the roadway.

Construction of catch basins on both sides of the street will improve drainage for the new roadway. The catch basins will drain into an existing storm sewer manhole that outlets to the stormwater pond at the WWTF.

Special assessments will be levied according to the City assessment policy. Estimated assessments are shown in Appendix B.