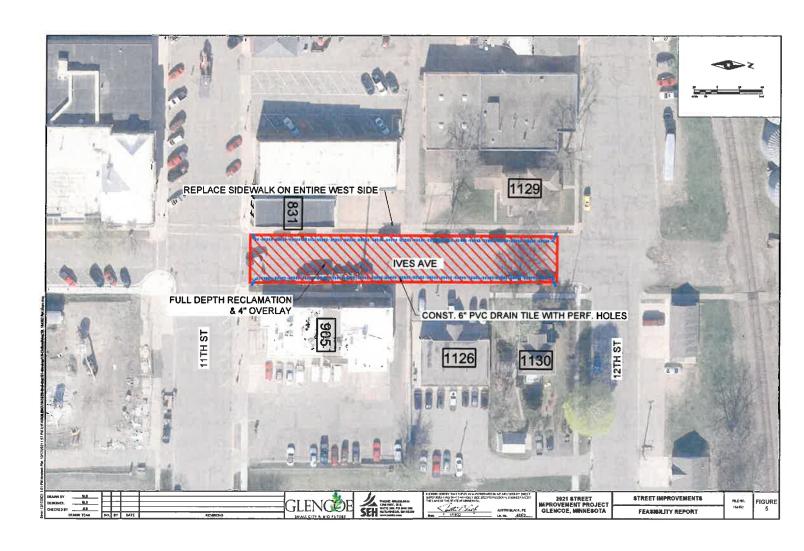

#### 2.1.7.4.1 Ives and Judd Horseshoe

Prior to initiating the feasibility report, this project area was identified as a full-depth reclamation and 4 inch overlay improvement. During development of the feasibility report it became evident that the needs of the area exceeded what could be accomplished by a reclaim and overlay. Concerns included the need for major curb and gutter repairs, driveway repairs, and sidewalk repairs. Addressing all of these needs would have exceeded the budget for the entire 2022 project. It was determined by SEH and City staff that the pavement still needed to be addressed and recommended a 1-inch overlay for this project area.

Future improvements to the project area would include a full street reconstruction project that would include utility replacements of sanitary sewer and water main. Estimate total project cost for this future improvement is about \$1.85 million.

# 2.1.8 Drain Tile

Streets that were identified as full-depth reclamation and overlay were also reviewed to determine if drain tile could be added. As part of the project budget, we have included construction costs for perforated polyvinyl chloride (PVC) drain tile on each side of the street on Union Avenue. The proposed drain tile lines will be installed along the outer edge of the street, just inside the curb line, and will help to intercept groundwater in the base materials of the street section. The drain tile line will also be helpful to adjacent homeowners, as a sump pump service

line will be stubbed into properties to allow for the homeowner to connect their sump pump discharge lines to it.

# 2.1.9 Concrete Repairs

Intermittent replacement of concrete curb and gutter will be included throughout the full-depth reclamation project areas. Curb and gutter panels that have settled or heaved and no longer allow continuous uninterrupted drainage will be replaced. In locations where sump pump service lines will be installed, it will also require a section of curb and gutter to be replaced.

The removal and replacement of sidewalk panels will also be required in the Union Avenue project area. Only panels that need to be replaced to install the sump pump service lines in the chosen locations to accommodate property owners will be replaced.

As part of the trail reconstruction, the concrete pedestrian ramps will also be removed and replaced to comply with the most current ADA standards for pedestrian crossings. The pedestrian ramps at 16th Street and Ives Avenue will also be reconstructed.