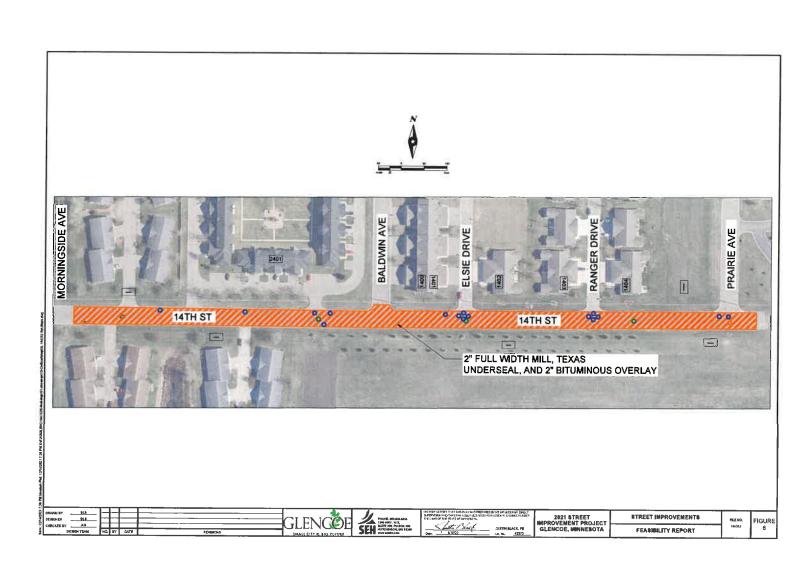

# 2.1.4 Mill and Overlay

The mill and overlay improvements to the 14th Street project area include milling the top 2 inches of existing pavement over the entire road width, perform a Stress Absorbing Membrane Layer (SAMI) also known as a Texas Underseal, and then placing 2 inches of new bituminous over the unseal. This is the same improvement that was done on 10th Street in the summer of 2021.

The Texas Underseal is the application of a chip seal that is applied to the milled surface prior to applying the bituminous overlay. Studies have shown that by applying the chip seal layer, it

further prohibits water from entering through cracks and into the base layer. The underseal also has been shown to retard the reflective cracking by acting as a stress relief membrane.

It should be anticipated that underlying cracks will reflect through the overlay within a few years and possibly even within the first year. This is typical for a mill and overlay project and the normal lifespan of 10–20 years for the overlay can still be expected.

Special assessments will be levied according to the city assessment policy. Estimated assessments are shown in Appendix B.