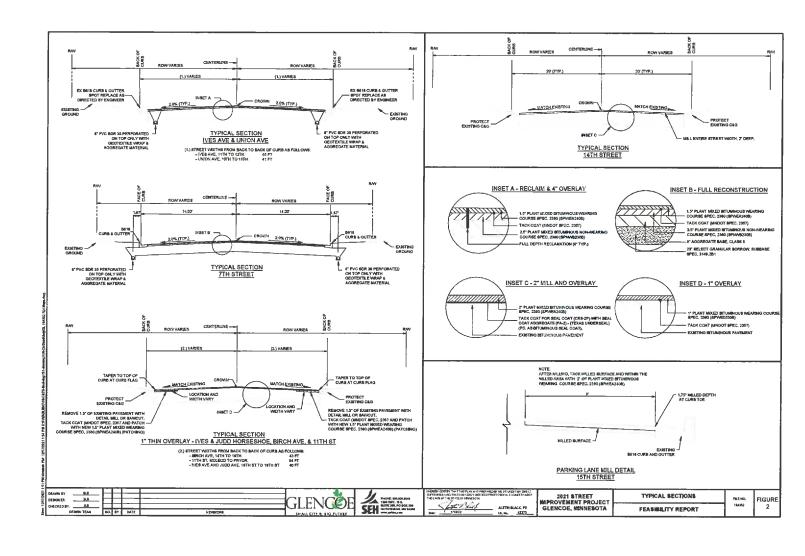

# 2.1.1 7th Street Reconstruction

This portion of the project extends from the end of the bituminous paving at the entrance to the Wastewater Treatment Facility (WWTF) to Morningside Avenue (CSAH 15). The current road surface is gravel and is poorly drained. It is proposed to fully reconstruct this section of road to a 10 ton design standard, which will include a 36 inch subcut, 6 inch drain tile installation.

placement of 23 inches of select granular borrow, 8 inches of Class 5 aggregate base, concrete curb and gutter, and 5 inches of bituminous pavement in 3 separate lifts.

The roadway width of 28 feet was chosen assuming that there would be no on-street parking, as well as the fact that this is a very low traffic street segment.

# 2.1.2 Reclamation and Overlay - Trail

The surface condition of the CSAH 33/15 trail has deteriorated to the point where patching or crack filling and seal coating will not provide a long-term solution. It is recommended to complete a full depth milling, which is also referred to as bituminous reclamation. Reclamation and overlay work includes pulverizing, mixing, and recycling the existing bituminous surface to create a new homogenous aggregate base layer, and construction of 3 inches of bituminous wear course on the newly placed aggregate base. Special assessments will not be levied for the trail improvements. McLeod County has committed to a 50/50 cost participation with the City on the trail work.

# 2.1.3 Reclamation and Overlay - Streets

When the street surface condition has deteriorated to the point where just milling the edge and providing a couple inches of overlay will not provide the long-term solution, it is recommended to complete a full depth milling, which is also referred to as bituminous reclamation. Reclamation and overlay work includes pulverizing, mixing, and recycling the existing bituminous surface to create a new homogenous aggregate base layer, construction of 2.5 inches of bituminous base course after subcutting 4 niches of the reclaim material, and then construction of 1.5 inches of bituminous wear course on the bituminous base for a total of 4 inches of new street surfacing.

# 2.1.4 Mill and Overlay

The mill and overlay improvements to the 14th Street project area include milling the top 2 inches of existing pavement over the entire road width, perform a Stress Absorbing Membrane Layer (SAMI) also known as a Texas Underseal, and then placing 2 inches of new bituminous over the unseal. This is the same improvement that was done on 10th Street in the summer of 2021.

The Texas Underseal is the application of a chip seal that is applied to the milled surface prior to applying the bituminous overlay. Studies have shown that by applying the chip seal layer, it

further prohibits water from entering through cracks and into the base layer. The underseal also has been shown to retard the reflective cracking by acting as a stress relief membrane.

# 2.1.5 | 15th Street Parking Lane Repair

The south parking lane has areas of lost pavement and cracking. The driving lanes and north parking lane are in good condition. The street improvement work includes milling the existing bituminous road surface in the south parking lane next to the curb and gutter, and construction of a 2 inch bituminous wear course over the 8 foot wide milled area.

# 2.1.7.1 Scope of Work

The 1 inch overlay is a street surface repair intended to hold the underlaying surface together and help prevent the pavement from breaking loose, especially during snowplow operations. This option simply includes the construction of a 1 inch bituminous wear course over the entire width of the roadway surface. There is no edge milling conducted prior to the overlay, which leads to a raised pavement edge next to the existing curb and gutter. In areas where the existing pavement is in very bad condition, or even completely missing, construction of a 1.5 inch bituminous patch