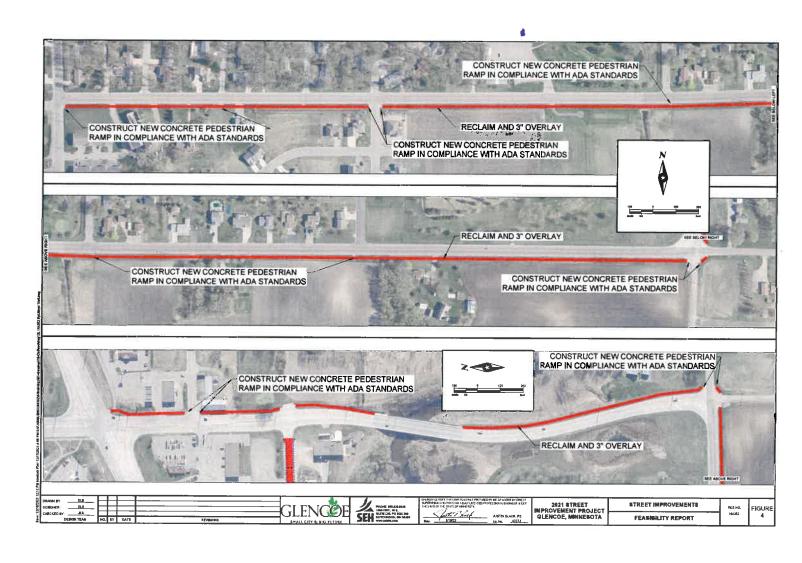

# 2.1.2 Reclamation and Overlay - Trail

The surface condition of the CSAH 33/15 trail has deteriorated to the point where patching or crack filling and seal coating will not provide a long-term solution. It is recommended to complete a full depth milling, which is also referred to as bituminous reclamation. Reclamation and overlay work includes pulverizing, mixing, and recycling the existing bituminous surface to create a new homogenous aggregate base layer, and construction of 3 inches of bituminous wear course on the newly placed aggregate base. Special assessments will not be levied for the trail improvements. McLeod County has committed to a 50/50 cost participation with the City on the trail work.

As part of the trail reconstruction, the concrete pedestrian ramps will also be removed and replaced to comply with the most current ADA standards for pedestrian crossings. The pedestrian ramps at 16th Street and Ives Avenue will also be reconstructed.