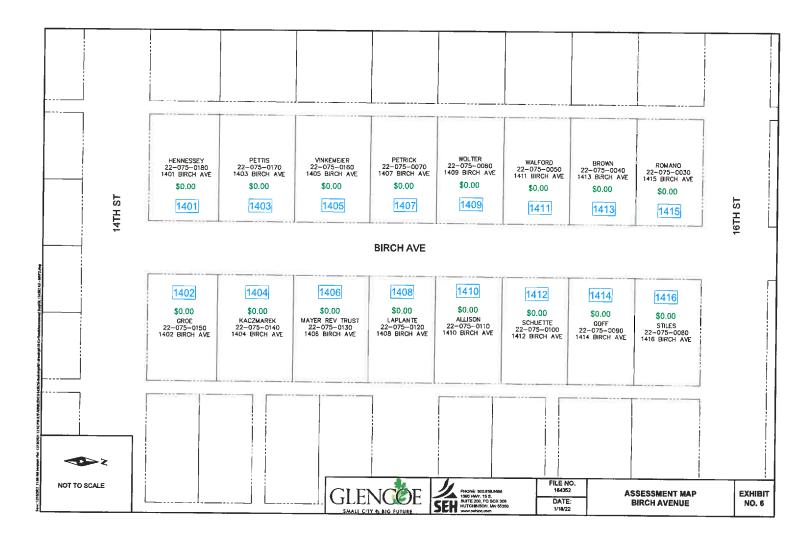

Figure 10 – Street Improvements (11th Street)

Figure 11 – Street Improvements (Birch Avenue)

Figure 12 – Street Improvements (Union Avenue)

DRAMAR BY: BLB

DESIGNER BY AB

DESIGN TEAM N

GLENCEE

SMALLCHY & HIG PUTURE

2021 STREET IMPROVEMENT PROJECT GLENCOE, MINNESOTA STREET IMPROVEMENTS
FEASIBILITY REPORT

FIGURE 11