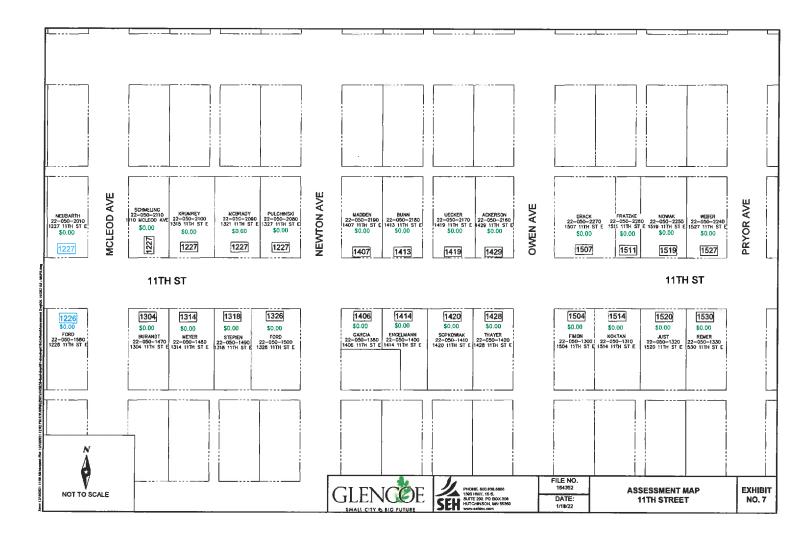

Figure 10 – Street Improvements (11th Street)

Figure 11 – Street Improvements (Birch Avenue)

Figure 12 – Street Improvements (Union Avenue)

DRAMAR BY: BLB

DESIGNER BY AB

DESIGN TEAM N

GLENCEE

SMALLCHY & HIG PUTURE