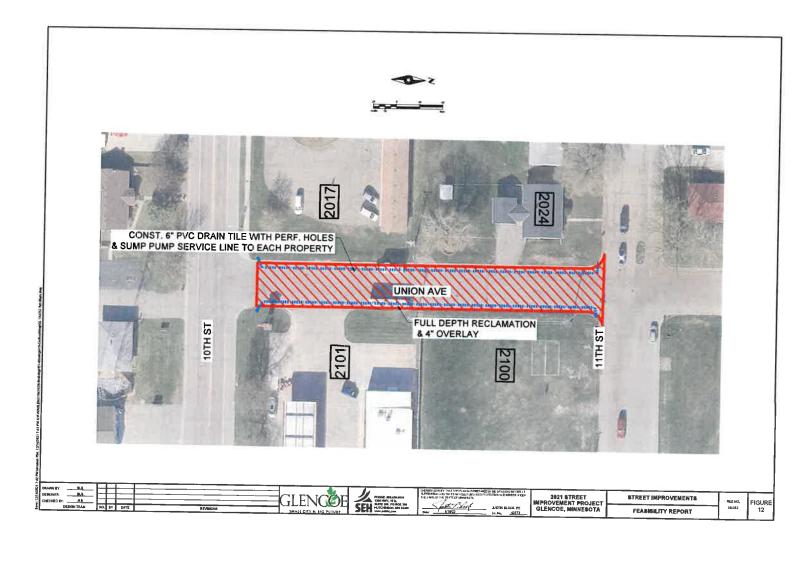

# 2.1.6 16th Street and Union Avenue RRFB

The City of Glencoe obtained a rectangular rapid-flashing beacon (RRFB) system through a grant. The grant application specified the RRFB would be installed at the intersection of 16th Street and Union Avenue where there is an existing trail crossing.

A segment of the trail next to the street intersection will have to be reconstructed with concrete landings and pedestrian ramps to meet ADA standards as part of the RRFB installation. Some curb and gutter is also expected to be extended around the southwest radius of 16th Street and Union Avenue to help accommodate this reconstruction. Bituminous street patching and pavement markings will also be included in the work.

This will be the second RRFB system in the City of Glencoe. There is currently an RRFB system operating at the TH 22 (Hennepin Avenue) crossing on the north side of 11th Street.

Special assessments will not be levied for the work associated with the RRFB installation and trail crossing improvements.

# 2.1.8 Drain Tile

Streets that were identified as full-depth reclamation and overlay were also reviewed to determine if drain tile could be added. As part of the project budget, we have included construction costs for perforated polyvinyl chloride (PVC) drain tile on each side of the street on Union Avenue. The proposed drain tile lines will be installed along the outer edge of the street, just inside the curb line, and will help to intercept groundwater in the base materials of the street section. The drain tile line will also be helpful to adjacent homeowners, as a sump pump service

line will be stubbed into properties to allow for the homeowner to connect their sump pump discharge lines to it.

Figure 10 – Street Improvements (11th Street)

Figure 11 – Street Improvements (Birch Avenue)

Figure 12 – Street Improvements (Union Avenue)

DRAMAR BY: BLB

DESIGNER BY AB

DESIGN TEAM N

GLENCEE

SMALLCHY & HIG PUTURE