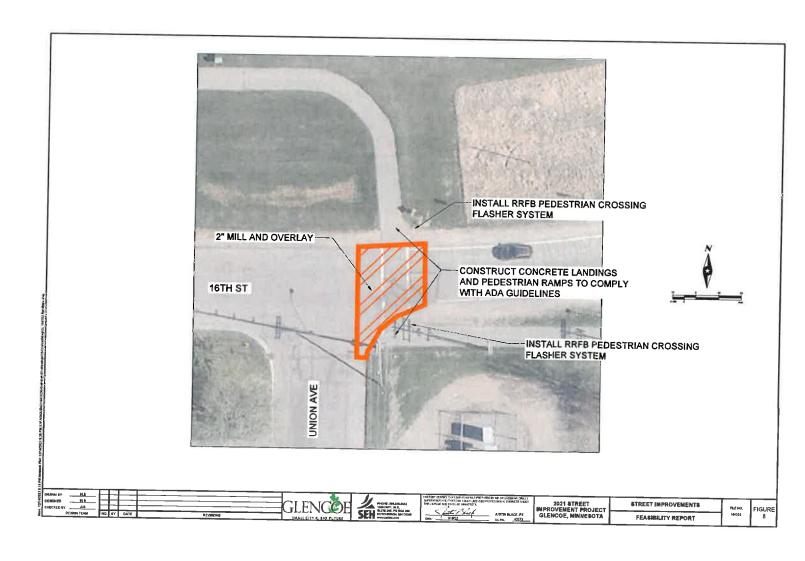

# 2.1.6 16th Street and Union Avenue RRFB

The City of Glencoe obtained a rectangular rapid-flashing beacon (RRFB) system through a grant. The grant application specified the RRFB would be installed at the intersection of 16th Street and Union Avenue where there is an existing trail crossing.

A segment of the trail next to the street intersection will have to be reconstructed with concrete landings and pedestrian ramps to meet ADA standards as part of the RRFB installation. Some curb and gutter is also expected to be extended around the southwest radius of 16th Street and Union Avenue to help accommodate this reconstruction. Bituminous street patching and pavement markings will also be included in the work.

This will be the second RRFB system in the City of Glencoe. There is currently an RRFB system operating at the TH 22 (Hennepin Avenue) crossing on the north side of 11th Street.

Special assessments will not be levied for the work associated with the RRFB installation and trail crossing improvements.