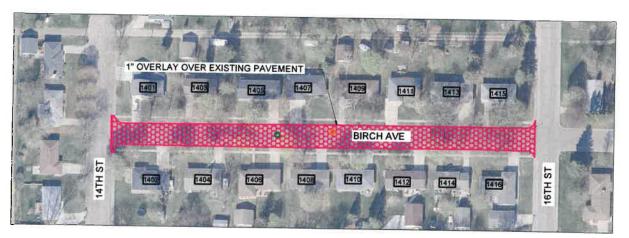

Figure 10 – Street Improvements (11th Street)

Figure 11 – Street Improvements (Birch Avenue)

Figure 12 – Street Improvements (Union Avenue)

DRAMAR BY: BLB

DESIGNER BY AB

DESIGN TEAM N

GLENCEE

SMALLCHY & HIG PUTURE

2021 STREET IMPROVEMENT PROJECT GLENCOE, MINNESOTA STREET IMPROVEMENTS
FEASIBILITY REPORT

FIGURE 11