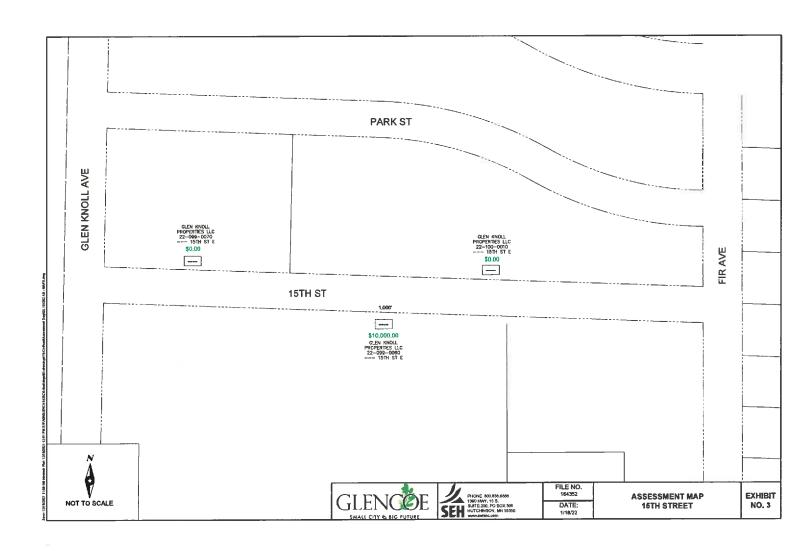

# 2.1.5 | 15th Street Parking Lane Repair

The south parking lane has areas of lost pavement and cracking. The driving lanes and north parking lane are in good condition. The street improvement work includes milling the existing bituminous road surface in the south parking lane next to the curb and gutter, and construction of a 2 inch bituminous wear course over the 8 foot wide milled area.

It should be anticipated that underlying cracks will reflect through the overlay within the first year. This is typical for a mill and overlay project and the normal lifespan of 10–20 years for the overlay can still be expected. It is recommended that these cracks be filled the year following construction and the entire width of street surface seal coated 2 years after construction.

Special assessments will be levied according to the City assessment policy. Estimated assessments are shown in Appendix B.

# 4 Proposed Project Financing

The City of Glencoe's assessment policy was applied to this project for purposed of preparing the feasibility report. This policy would assess 35 percent of the project cost for the following improvements: mill and overlay and reclamation and overlay. Drain tile, sump pump services, curb and gutter, and sidewalk repairs would not be assessed. This policy is based on the cost per front foot method.

Since each street varies some in width, the corresponding construction cost also varies from street to street. In the spirit of simplifying the assessment rate calculation, this report has used the average project cost for each type of improvement in calculating each assessment rate.

Estimated assessment rates for each of the improvements are included in Appendix B, along with a summary of the City's assessment policy.

The project will be funded in part through assessments to the benefiting properties, with the balance of the costs paid for by the City's general tax levy.