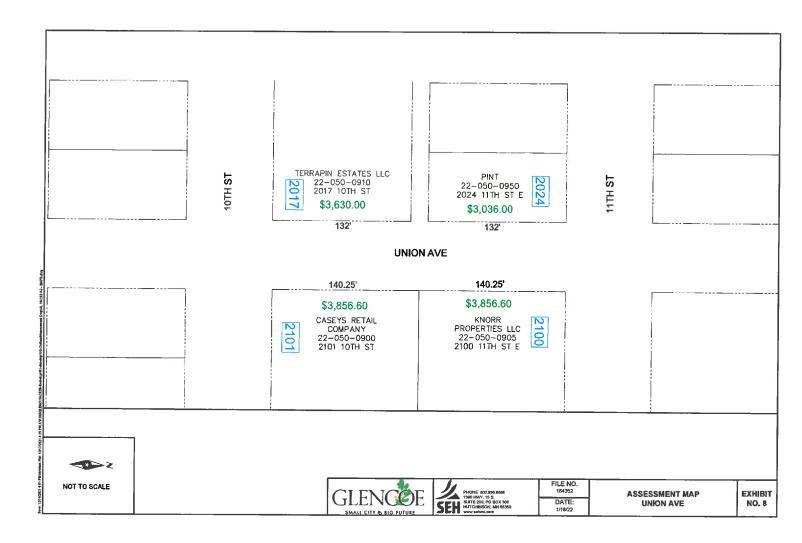

# 2.1.8 Drain Tile

Streets that were identified as full-depth reclamation and overlay were also reviewed to determine if drain tile could be added. As part of the project budget, we have included construction costs for perforated polyvinyl chloride (PVC) drain tile on each side of the street on Union Avenue. The proposed drain tile lines will be installed along the outer edge of the street, just inside the curb line, and will help to intercept groundwater in the base materials of the street section. The drain tile line will also be helpful to adjacent homeowners, as a sump pump service

The removal and replacement of sidewalk panels will also be required in the Union Avenue project area. Only panels that need to be replaced to install the sump pump service lines in the chosen locations to accommodate property owners will be replaced.