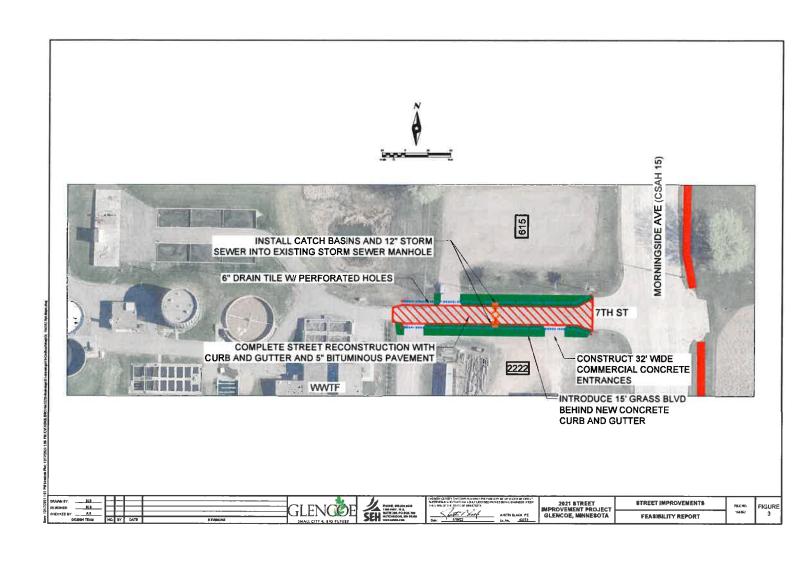

# 2.1.1 7th Street Reconstruction

This portion of the project extends from the end of the bituminous paving at the entrance to the Wastewater Treatment Facility (WWTF) to Morningside Avenue (CSAH 15). The current road surface is gravel and is poorly drained. It is proposed to fully reconstruct this section of road to a 10 ton design standard, which will include a 36 inch subcut, 6 inch drain tile installation.

placement of 23 inches of select granular borrow, 8 inches of Class 5 aggregate base, concrete curb and gutter, and 5 inches of bituminous pavement in 3 separate lifts.

The roadway width of 28 feet was chosen assuming that there would be no on-street parking, as well as the fact that this is a very low traffic street segment.

Also included in the reconstruction will be separate 32 foot concrete driveway entrances to the adjacent properties. This is partially intended to create a grass boulevard to comply with the City's MS4 permit and is also in the interest of roadway safety to have isolated entrances instead of surmountable curb the entire length of the roadway.

Construction of catch basins on both sides of the street will improve drainage for the new roadway. The catch basins will drain into an existing storm sewer manhole that outlets to the stormwater pond at the WWTF.