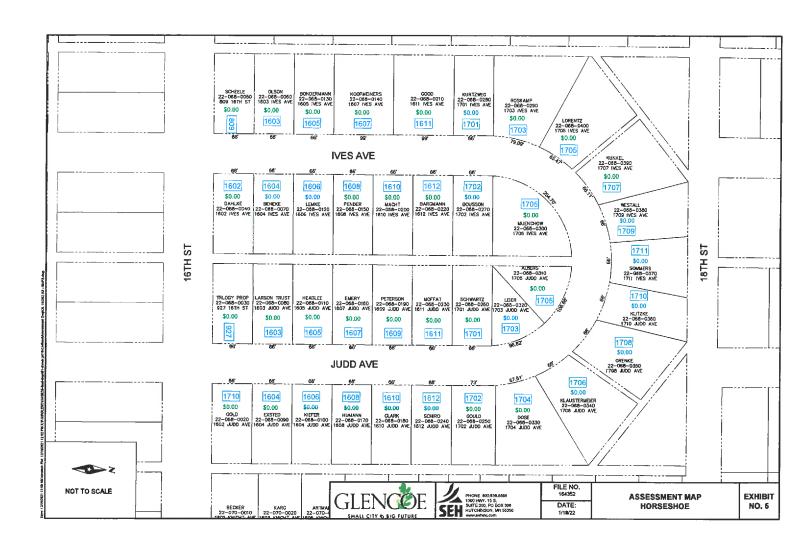

#### 2.1.7.4.1 Ives and Judd Horseshoe

Prior to initiating the feasibility report, this project area was identified as a full-depth reclamation and 4 inch overlay improvement. During development of the feasibility report it became evident that the needs of the area exceeded what could be accomplished by a reclaim and overlay. Concerns included the need for major curb and gutter repairs, driveway repairs, and sidewalk repairs. Addressing all of these needs would have exceeded the budget for the entire 2022 project. It was determined by SEH and City staff that the pavement still needed to be addressed and recommended a 1-inch overlay for this project area.

Future improvements to the project area would include a full street reconstruction project that would include utility replacements of sanitary sewer and water main. Estimate total project cost for this future improvement is about \$1.85 million.