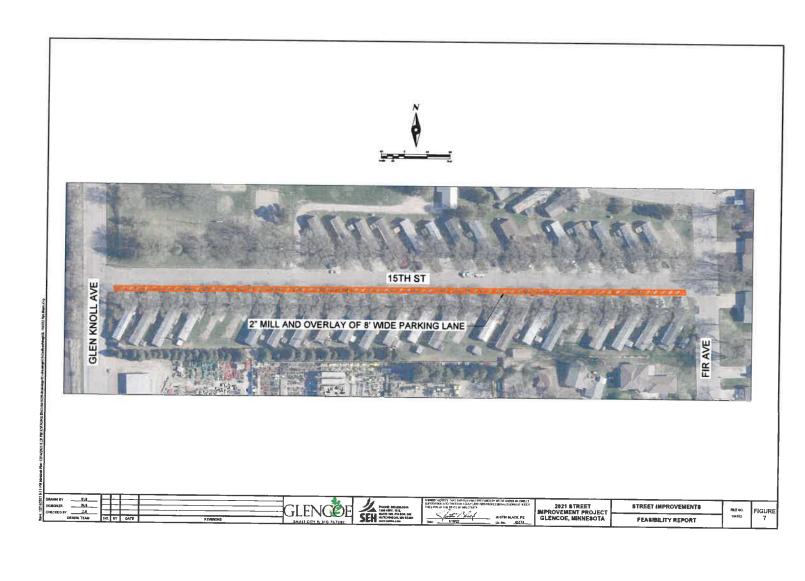

# 2.1.5 | 15th Street Parking Lane Repair

The south parking lane has areas of lost pavement and cracking. The driving lanes and north parking lane are in good condition. The street improvement work includes milling the existing bituminous road surface in the south parking lane next to the curb and gutter, and construction of a 2 inch bituminous wear course over the 8 foot wide milled area.

It should be anticipated that underlying cracks will reflect through the overlay within the first year. This is typical for a mill and overlay project and the normal lifespan of 10–20 years for the overlay can still be expected. It is recommended that these cracks be filled the year following construction and the entire width of street surface seal coated 2 years after construction.

Special assessments will be levied according to the City assessment policy. Estimated assessments are shown in Appendix B.