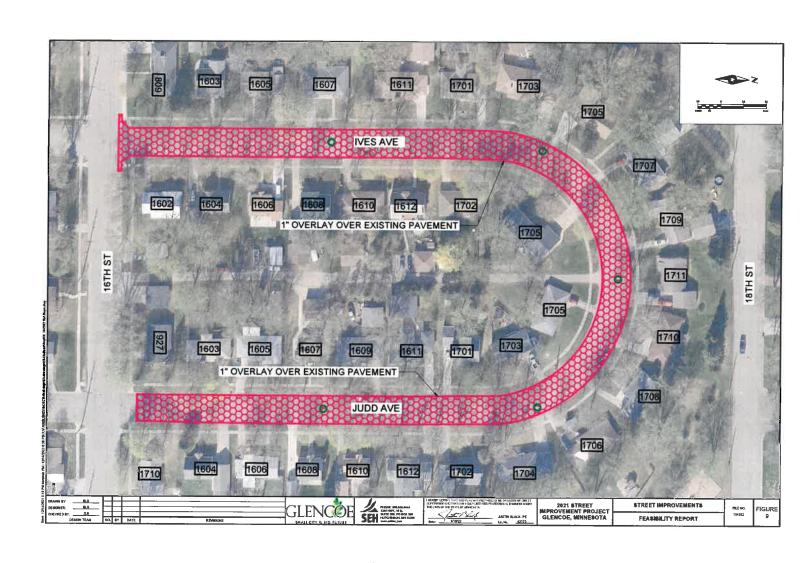

#### 2.1.7.4.1 Ives and Judd Horseshoe

Prior to initiating the feasibility report, this project area was identified as a full-depth reclamation and 4 inch overlay improvement. During development of the feasibility report it became evident that the needs of the area exceeded what could be accomplished by a reclaim and overlay. Concerns included the need for major curb and gutter repairs, driveway repairs, and sidewalk repairs. Addressing all of these needs would have exceeded the budget for the entire 2022 project. It was determined by SEH and City staff that the pavement still needed to be addressed and recommended a 1-inch overlay for this project area.

Future improvements to the project area would include a full street reconstruction project that would include utility replacements of sanitary sewer and water main. Estimate total project cost for this future improvement is about \$1.85 million.

Figure 6 – Street Improvements (14th Street)

Figure 7 – Street Improvements (15th Street)

Figure 8 – Street Improvements (RRFB - 16th Street and Union Avenue)

Figure 9 – Street Improvements (Ives Avenue and Judd Avenue "Horseshoe")