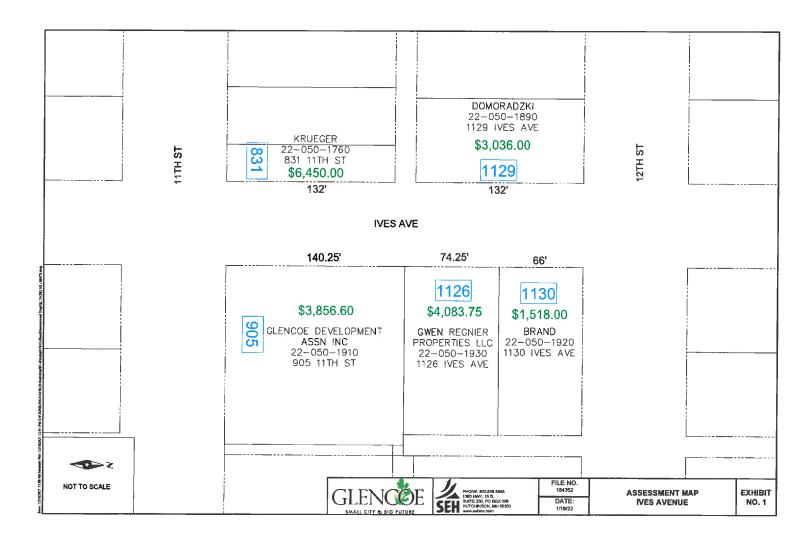

#### 2.1.7.4.1 Ives and Judd Horseshoe

Prior to initiating the feasibility report, this project area was identified as a full-depth reclamation and 4 inch overlay improvement. During development of the feasibility report it became evident that the needs of the area exceeded what could be accomplished by a reclaim and overlay. Concerns included the need for major curb and gutter repairs, driveway repairs, and sidewalk repairs. Addressing all of these needs would have exceeded the budget for the entire 2022 project. It was determined by SEH and City staff that the pavement still needed to be addressed and recommended a 1-inch overlay for this project area.

Future improvements to the project area would include a full street reconstruction project that would include utility replacements of sanitary sewer and water main. Estimate total project cost for this future improvement is about \$1.85 million.

# 4 Proposed Project Financing

The City of Glencoe's assessment policy was applied to this project for purposed of preparing the feasibility report. This policy would assess 35 percent of the project cost for the following improvements: mill and overlay and reclamation and overlay. Drain tile, sump pump services, curb and gutter, and sidewalk repairs would not be assessed. This policy is based on the cost per front foot method.

Since each street varies some in width, the corresponding construction cost also varies from street to street. In the spirit of simplifying the assessment rate calculation, this report has used the average project cost for each type of improvement in calculating each assessment rate.

Estimated assessment rates for each of the improvements are included in Appendix B, along with a summary of the City's assessment policy.

The project will be funded in part through assessments to the benefiting properties, with the balance of the costs paid for by the City's general tax levy.