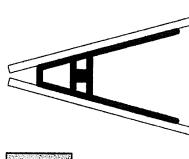

# Proposed Sign: 3x7 Double-Sided on a Pole

Overall Sign Area 6' x 7'3" x 5"

The Message Center and ID Sign can be installed in a V-Sign configuration.