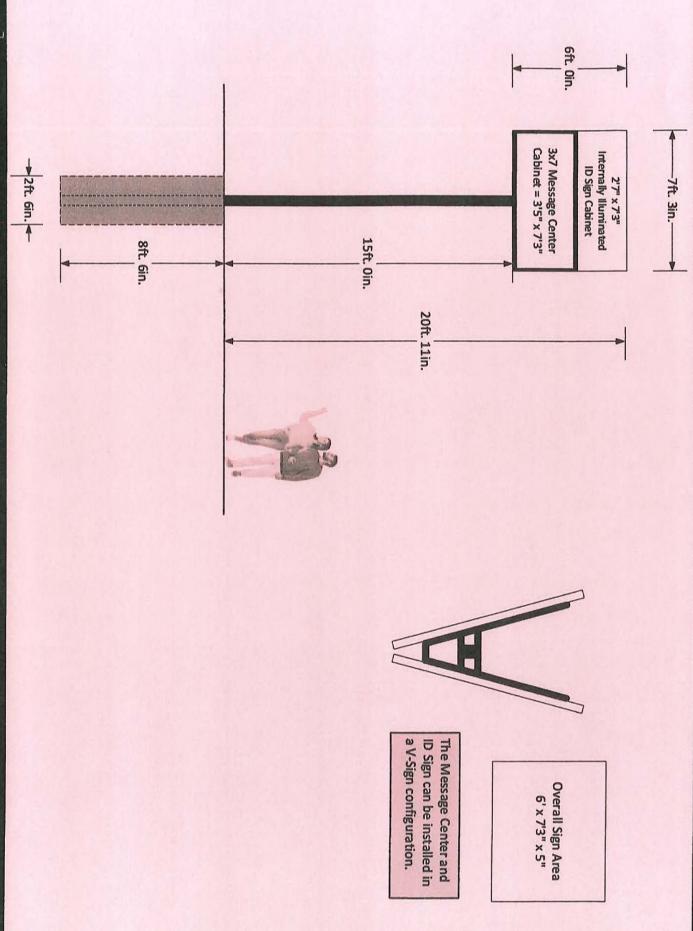

# Proposed Sign: 3x7 Double-Sided on a Pole

Overall Sign Area 6' x 7'3" x 5"

The Message Center and ID Sign can be installed in a V-Sign configuration.