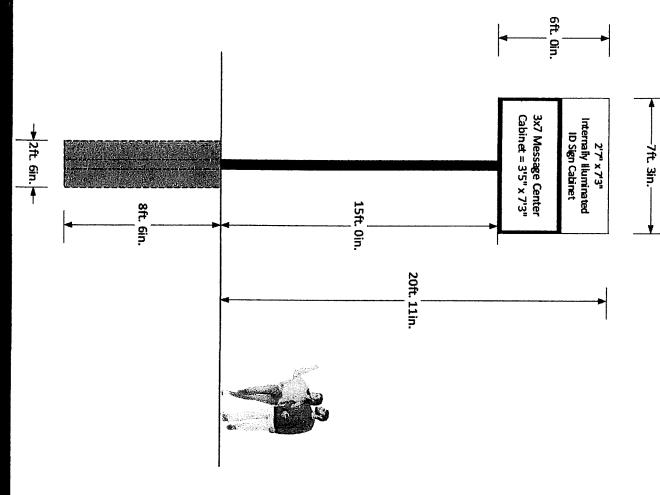

## **Glencoe VFW Post 5102**

923 Chandler Ave N Glencoe, MN 55336

Sign Quote\_1 October - 2021

# Proposed Sign: 3x7 Double-Sided on a Pole

Overall Sign Area 6' x 7'3" x 5"

The Message Center and ID Sign can be installed in a V-Sign configuration.