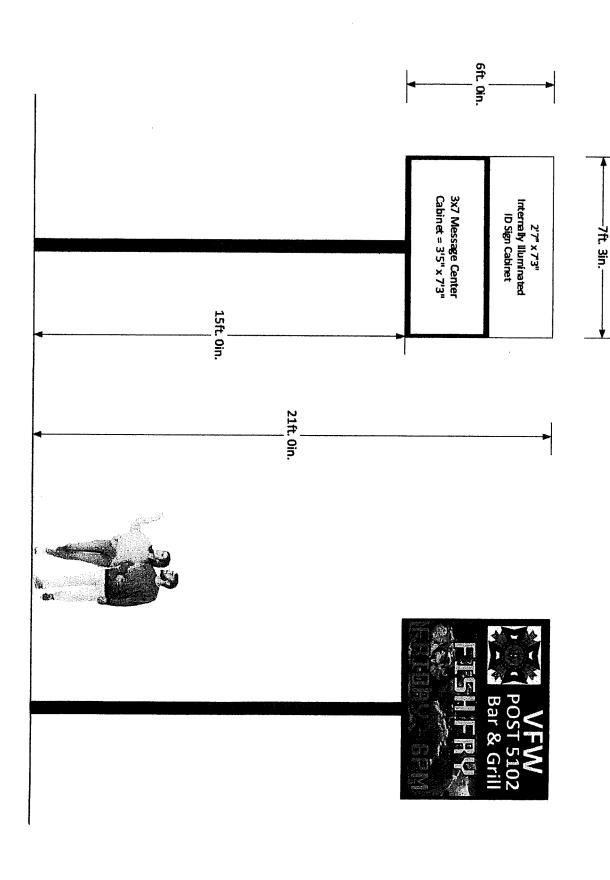

# Proposed Sign: 3x7 Double-Sided on a Pole

Overall Sign Area 6' x 7'3" x 5"

The Message Center and ID Sign can be installed in a V-Sign configuration.