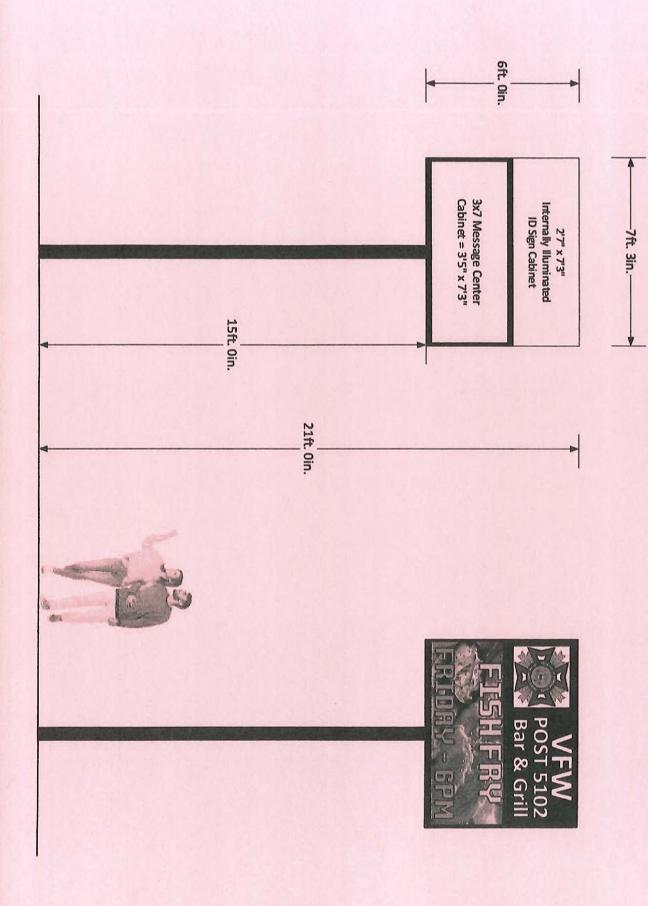

## **Glencoe VFW Post 5102**

923 Chandler Ave N Glencoe, MN 55336

Sign Quote\_1 October - 2021

# Proposed Sign: 3x7 Double-Sided on a Pole

Overall Sign Area 6' x 7'3" x 5"

The Message Center and ID Sign can be installed in a V-Sign configuration.