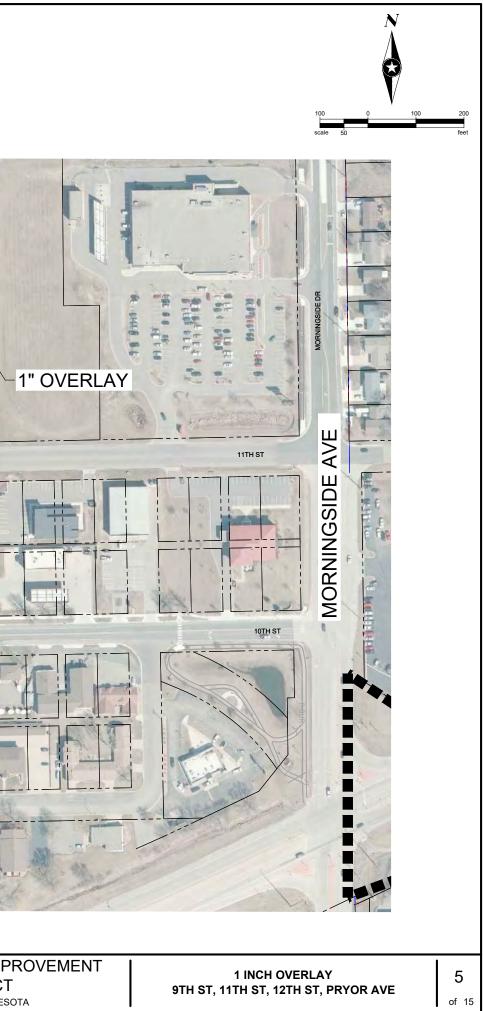

Figure 5 – 1 inch Overlay – 9th Street, 11th Street 12th Street, Pryor Avenue

Figure 6 – 1 inch Overlay – 12th Street, 14th Street, 15th Street, Ives Avenue, Knight Avenue, Louden Avenue

Figure 7 – 1 inch Overlay – Oak Leaf Park