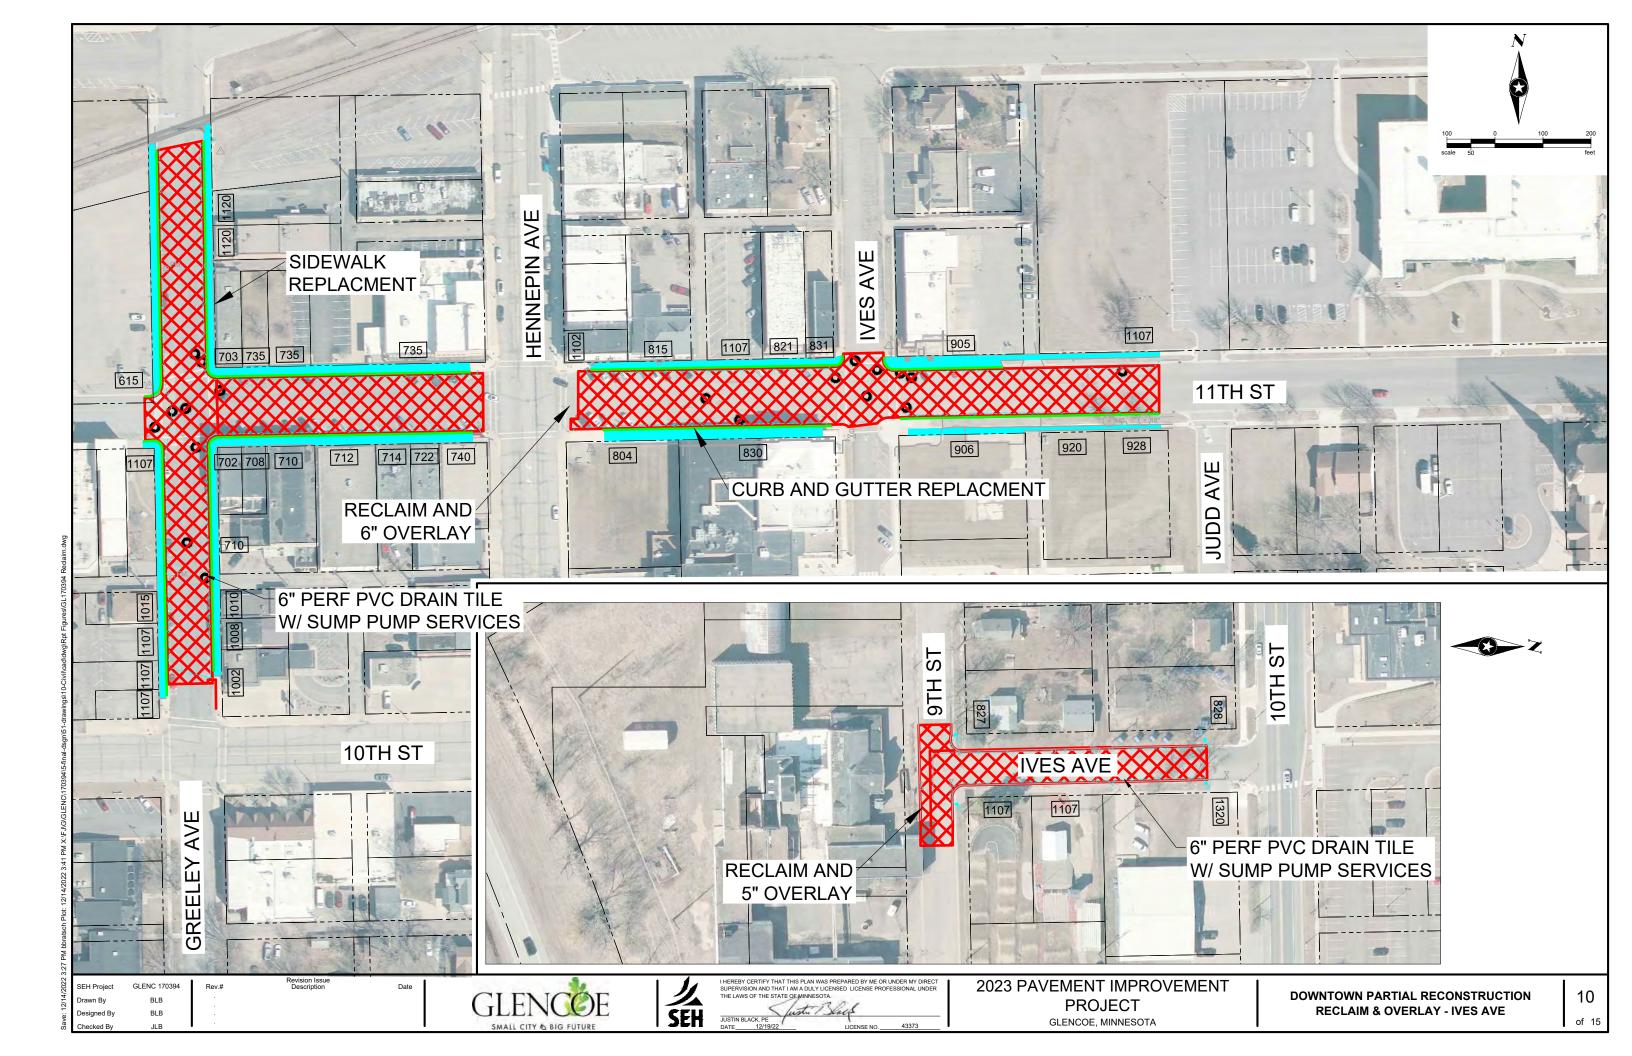

#### 2.4 Downtown Partial Reconstruction

The project areas of Greeley Avenue and 11<sup>th</sup> Street are the last of the City's downtown areas that have not been improved in the last 5 years. The streets in this area were constructed in the 1990's and besides routine maintenance of seal coat and crack fill have not been improved. The street surface is in need of improvement. The sidewalks are non-compliant to the most current Americans with Disabilities Act (ADA) standards.

It is recommended to complete a full-depth reclamation and overlay on these streets as described above in Section 2.3. These streets were originally designed to carry heavier traffic volumes and vehicle loads. These streets have a 6 inch bituminous surfacing section, thicker than the typical 3–4 inch bituminous surfacing seen in residential areas. The proposed improvements will match the existing 6-inch bituminous section.

All of the curb and gutter, driveways, and sidewalk will be replaced after the reclamation process takes place.

Once paving is completed, new pavement markings will match the existing layout to continue to allow for on-street parking.

Special assessments will be levied according to the city assessment policy. Estimated assessments are shown in Appendix B.

#### 2.9 Storm Sewer

The current storm sewer system on Ives Avenue between 9<sup>th</sup> Street and 10<sup>th</sup> Street is too shallow and causes freezing every year in the spring which doesn't allow the street to drain. After the street surface is removed with the reclamation process, new catch basins will be installed at the mid-block location of existing ones, and a new storm sewer line will be installed south to the storm sewer system on 9<sup>th</sup> Street at an adequate depth to reduce the frequency of issues caused by freezing. The current system discharges into a manhole on 10<sup>th</sup> Street at a depth of 2 feet deep, while the new system will be 4 feet deep.

The removal and replacement of sidewalk panels and concrete alley entrances will also be required in the Downtown Partial Reconstruction project area. The concrete pedestrian ramps will also be removed and replaced to comply with the most current ADA standards for pedestrian crossings.

Figure 8 – Reclaim – Cedar Avenue, 14th Street

Figure 9 – Reclaim – Fir Circle, Parking Lane Mill and Fill – Fir Avenue, Elm Avenue Dogwood Avenue

Figure 10 – Downtown Partial Reconstruction, Reclaim and Overlay – Ives Avenue