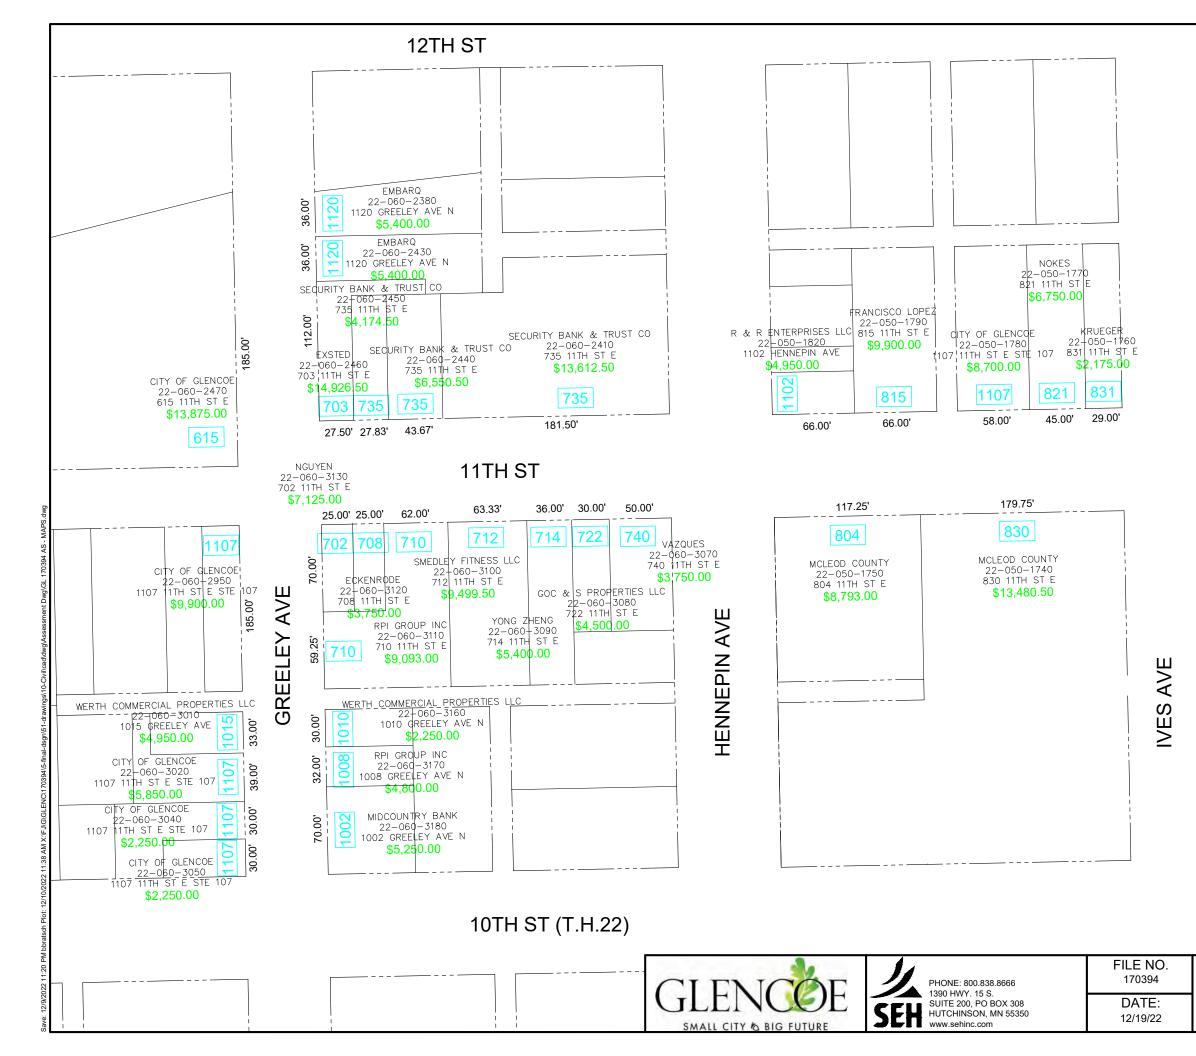

#### 2.4 Downtown Partial Reconstruction

The project areas of Greeley Avenue and 11<sup>th</sup> Street are the last of the City's downtown areas that have not been improved in the last 5 years. The streets in this area were constructed in the 1990's and besides routine maintenance of seal coat and crack fill have not been improved. The street surface is in need of improvement. The sidewalks are non-compliant to the most current Americans with Disabilities Act (ADA) standards.

It is recommended to complete a full-depth reclamation and overlay on these streets as described above in Section 2.3. These streets were originally designed to carry heavier traffic volumes and vehicle loads. These streets have a 6 inch bituminous surfacing section, thicker than the typical 3–4 inch bituminous surfacing seen in residential areas. The proposed improvements will match the existing 6-inch bituminous section.

All of the curb and gutter, driveways, and sidewalk will be replaced after the reclamation process takes place.

Once paving is completed, new pavement markings will match the existing layout to continue to allow for on-street parking.

Special assessments will be levied according to the city assessment policy. Estimated assessments are shown in Appendix B.

#### ASSESSMENT RATES 2023 PAVEMENT IMPROVEMENT PROJECT GLENCOE, MINNESOTA SEH NO. GLENC 170394 DECEMBER 19, 2022

| Item                                 | Estimated Assessment<br>Rate for Front Footage |
|--------------------------------------|------------------------------------------------|
| Residential Reclaim & Overlay        | \$53.00 per L.F.                               |
| Commercial Reclaim & Overlay         | \$64.00 per L.F.                               |
| Downtown Partial Reconstruction      | \$150.00 per L.F.                              |
| Residential Parking Lane Mill & Fill | \$8.00 per L.F.                                |
| Commercial Parking Lane Mill & Fill  | \$10.00 per L.F.                               |
| McLeod Avenue Full Reconstruction    | \$140.00 per L.F.                              |
| Water Main                           | \$23.00 per L.F.                               |
| Water Service                        | \$2,650.00 per Each                            |
| Sanitary Sewer Main                  | \$16.00 per L.F.                               |
| Sanitary Sewer Service               | \$3,600.00 per Each                            |