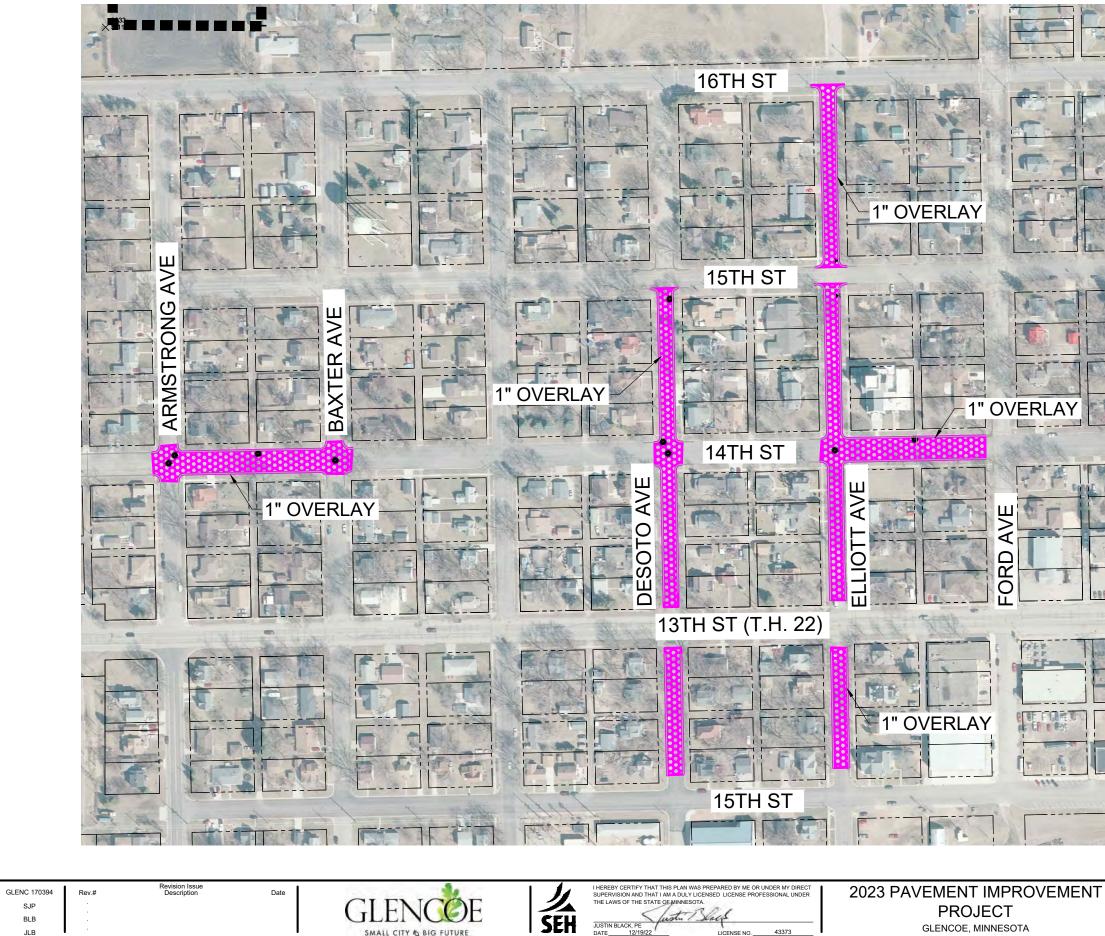

#### **List of Figures**

- Figure 1 Overall Project Areas Map
- Figure 2 Typical Sections
- Figure 3 1 inch Overlay 14th Street, Desoto Avenue, Elliott Avenue, Ives Avenue
- Figure 4 1 inch Overlay and Seal Coat 15th Street, Baldwin Avenue Elsie Drive, Ranger Drive
- Figure 5 1 inch Overlay 9th Street, 11th Street 12th Street, Pryor Avenue
- Figure 6 1 inch Overlay 12th Street, 14th Street, 15th Street, Ives Avenue, Knight Avenue, Louden Avenue
- Figure 7 1 inch Overlay Oak Leaf Park
- Figure 8 Reclaim Cedar Avenue, 14th Street
- Figure 9 Reclaim Fir Circle, Parking Lane Mill and Fill Fir Avenue, Elm Avenue Dogwood Avenue
- Figure 10 Downtown Partial Reconstruction, Reclaim and Overlay Ives Avenue
- Figure 11 Reclaim Knight Avenue and McLeod Avenue
- Figure 12 Reclaim 11th Street and Eagle Avenue, Judd Avenue
- Figure 13 Seal Coat 16th Street, 18th Street, 20th Street, Ives Avenue, Knight Avenue
- Figure 14 Cemetery Roads
- Figure 15 Total Reconstruction McLeod Avenue

#### 1 INCH OVERLAY 14TH ST, DESOTO AVE, ELLIOTT AVE, IVES AVE

N

T 0 12TH ST **3** 1" OVERLAY 11TH ST -0 44 AVE 1" OVERLAY AVE UNION PRYOR . 1.0 10TH ST C.

R

| 3:58 PN |           |              |       |                               |      |                         |     |                                                                                                                                            |                         |
|---------|-----------|--------------|-------|-------------------------------|------|-------------------------|-----|--------------------------------------------------------------------------------------------------------------------------------------------|-------------------------|
| /2022   | I Project | GLENC 170394 | Rev.# | Revision Issue<br>Description | Date |                         |     | I HEREBY CERTIFY THAT THIS PLAN WAS PREPARED BY ME OR UNDER MY DIRECT SUPERVISION AND THAT I AM A DULY LICENSED LICENSE PROFESSIONAL UNDER | 2023 PAVEMENT IMPROVEME |
| Drav    | wn By     | BLB          |       |                               |      |                         |     | THE LAWS OF THE STATE OF MINNESOTA.                                                                                                        | PROJECT                 |
| ; Des   | igned By  | BLB          |       |                               |      | ULLINCEL                | SFH | JUSTIN BLACK PE                                                                                                                            |                         |
| s Che   | ecked By  | JLB          |       |                               |      | SMALL CITY & BIG FUTURE |     | DATE 12/19/22 LICENSE NO. 43373                                                                                                            | GLENCOE, MINNESOTA      |
|         |           |              |       |                               |      |                         |     |                                                                                                                                            |                         |