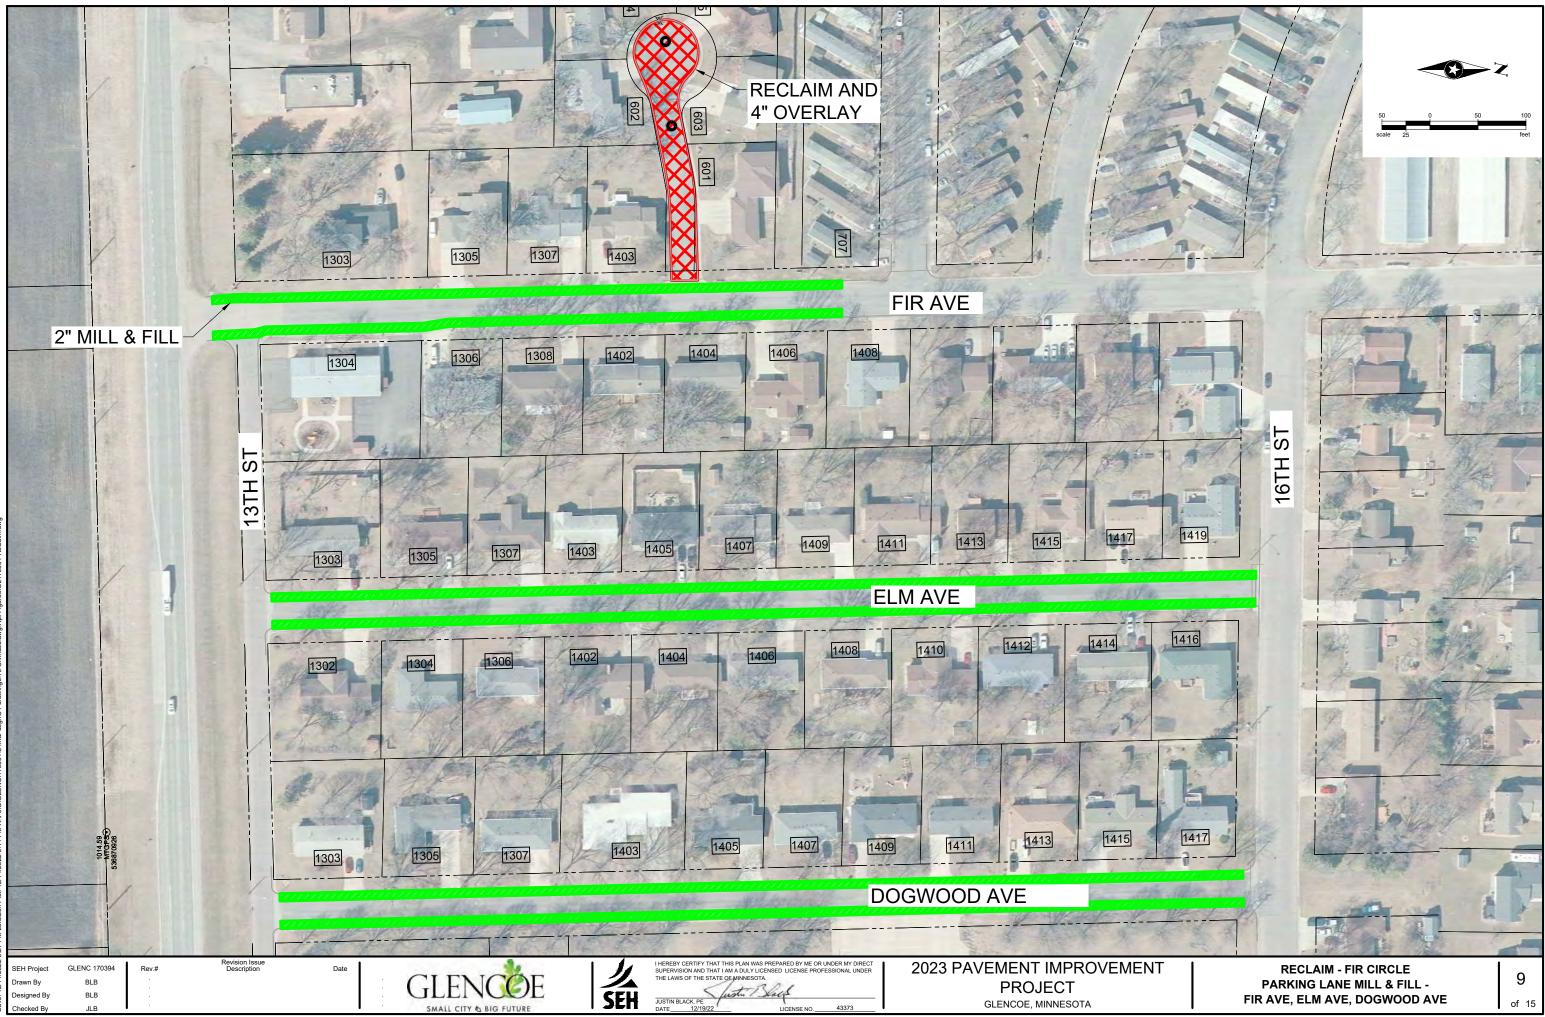

### 2.5 2 inch Parking Lane Mill & Fill

The parking lanes have areas of lost pavement and block cracking. The driving lanes and center of the road are in good condition with only minimal cracking and no areas of pavement loss. The street improvement work includes a 2-inch mill in the parking lanes. The milling would extend about 8 feet from the edge of the curb and gutter on each side of the street. The milled area would be paved with a 2 inch bituminous wear course. Drain tile is not proposed in these areas.

It should be anticipated that underlying cracks will reflect through the overlay within the first year. This is typical for a mill and overlay project and the normal lifespan of 15–20 years for this overlay improvement can still be expected. It is recommended that these cracks be filled the year

following construction and the entire width of street surface seal coated 1–2 years after construction.

Special assessments will be levied according to the City assessment policy. Estimated assessments are shown in Appendix B.

Fir Circle was reviewed to install drain tile, but due to the lack of a storm sewer system in the area for the drain tile to outlet into, it was decided to not include the drain tile. It will be further explored in the final design stage on whether there could be an outlet for the drain tile to the west, but coordination with nearby landowners will need to take place.

Figure 8 – Reclaim – Cedar Avenue, 14th Street

Figure 9 – Reclaim – Fir Circle, Parking Lane Mill and Fill – Fir Avenue, Elm Avenue Dogwood Avenue

Figure 10 – Downtown Partial Reconstruction, Reclaim and Overlay – Ives Avenue