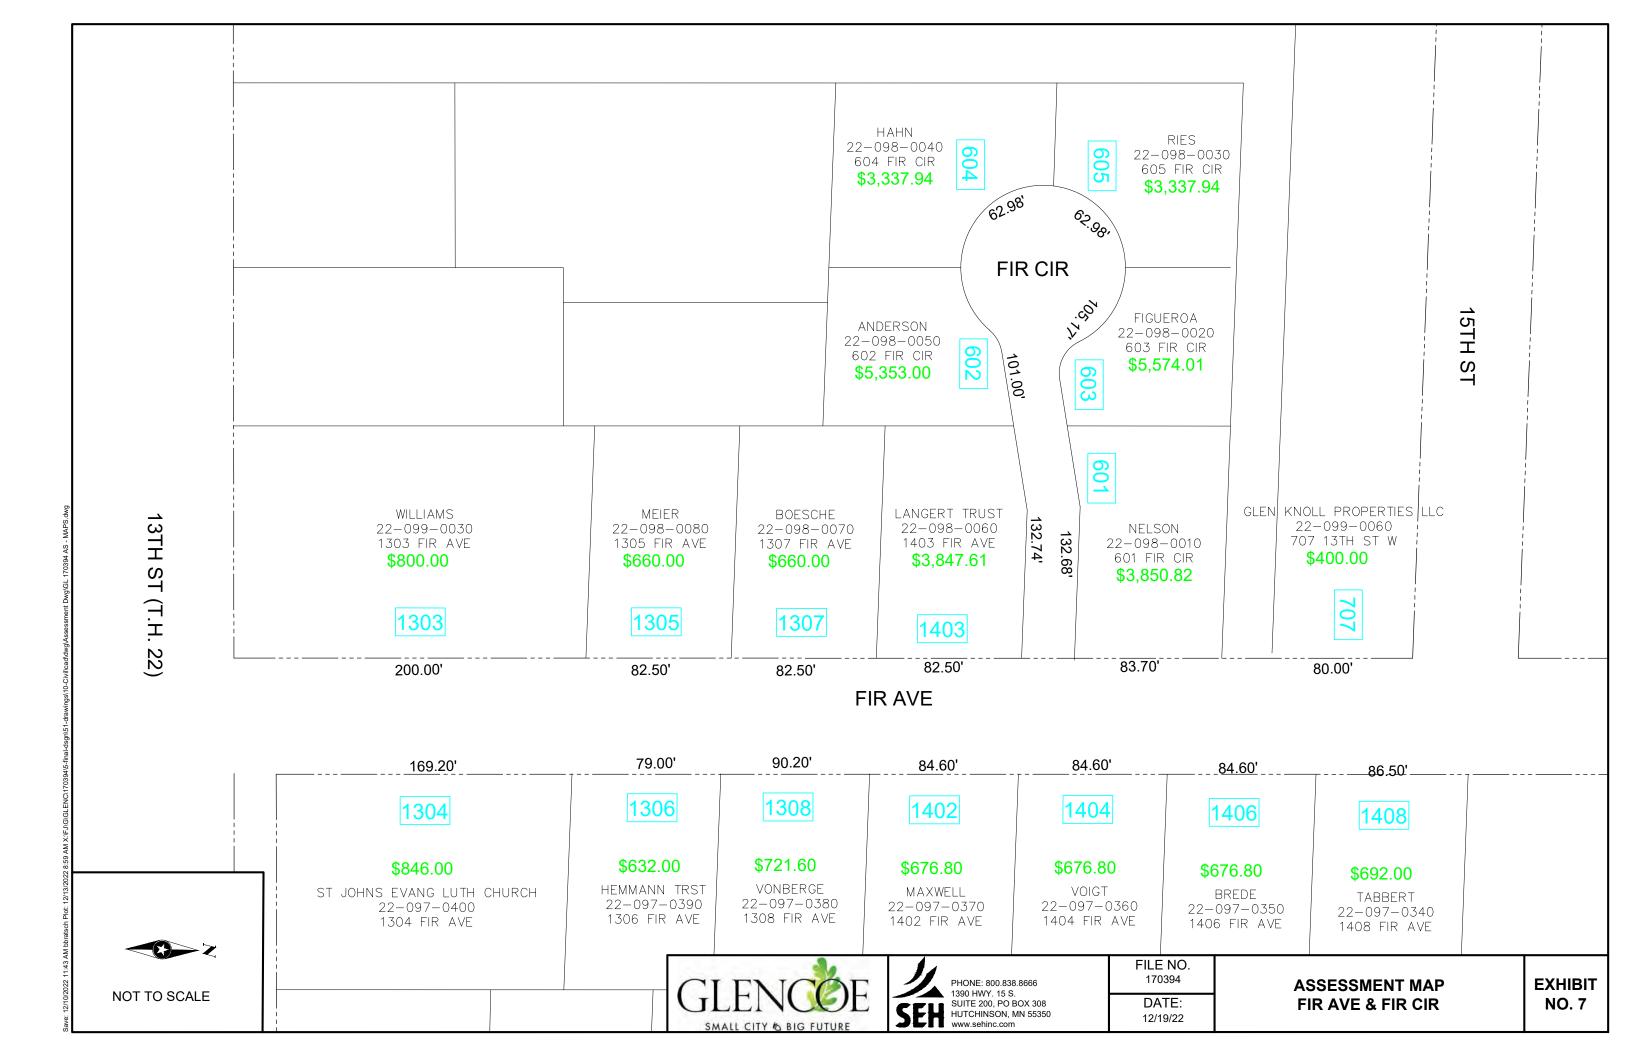

#### **List of Figures**

- Figure 1 Overall Project Areas Map
- Figure 2 Typical Sections
- Figure 3 1 inch Overlay 14th Street, Desoto Avenue, Elliott Avenue, Ives Avenue
- Figure 4 1 inch Overlay and Seal Coat 15th Street, Baldwin Avenue Elsie Drive, Ranger Drive
- Figure 5 1 inch Overlay 9th Street, 11th Street 12th Street, Pryor Avenue
- Figure 6 1 inch Overlay 12th Street, 14th Street, 15th Street, Ives Avenue, Knight Avenue, Louden Avenue
- Figure 7 1 inch Overlay Oak Leaf Park
- Figure 8 Reclaim Cedar Avenue, 14th Street
- Figure 9 Reclaim Fir Circle, Parking Lane Mill and Fill Fir Avenue, Elm Avenue Dogwood Avenue
- Figure 10 Downtown Partial Reconstruction, Reclaim and Overlay Ives Avenue
- Figure 11 Reclaim Knight Avenue and McLeod Avenue
- Figure 12 Reclaim 11th Street and Eagle Avenue, Judd Avenue
- Figure 13 Seal Coat 16th Street, 18th Street, 20th Street, Ives Avenue, Knight Avenue
- Figure 14 Cemetery Roads
- Figure 15 Total Reconstruction McLeod Avenue

Figure 8 – Reclaim – Cedar Avenue, 14th Street

Figure 9 – Reclaim – Fir Circle, Parking Lane Mill and Fill – Fir Avenue, Elm Avenue Dogwood Avenue

Figure 10 – Downtown Partial Reconstruction, Reclaim and Overlay – Ives Avenue

Fir Circle was reviewed to install drain tile, but due to the lack of a storm sewer system in the area for the drain tile to outlet into, it was decided to not include the drain tile. It will be further explored in the final design stage on whether there could be an outlet for the drain tile to the west, but coordination with nearby landowners will need to take place.