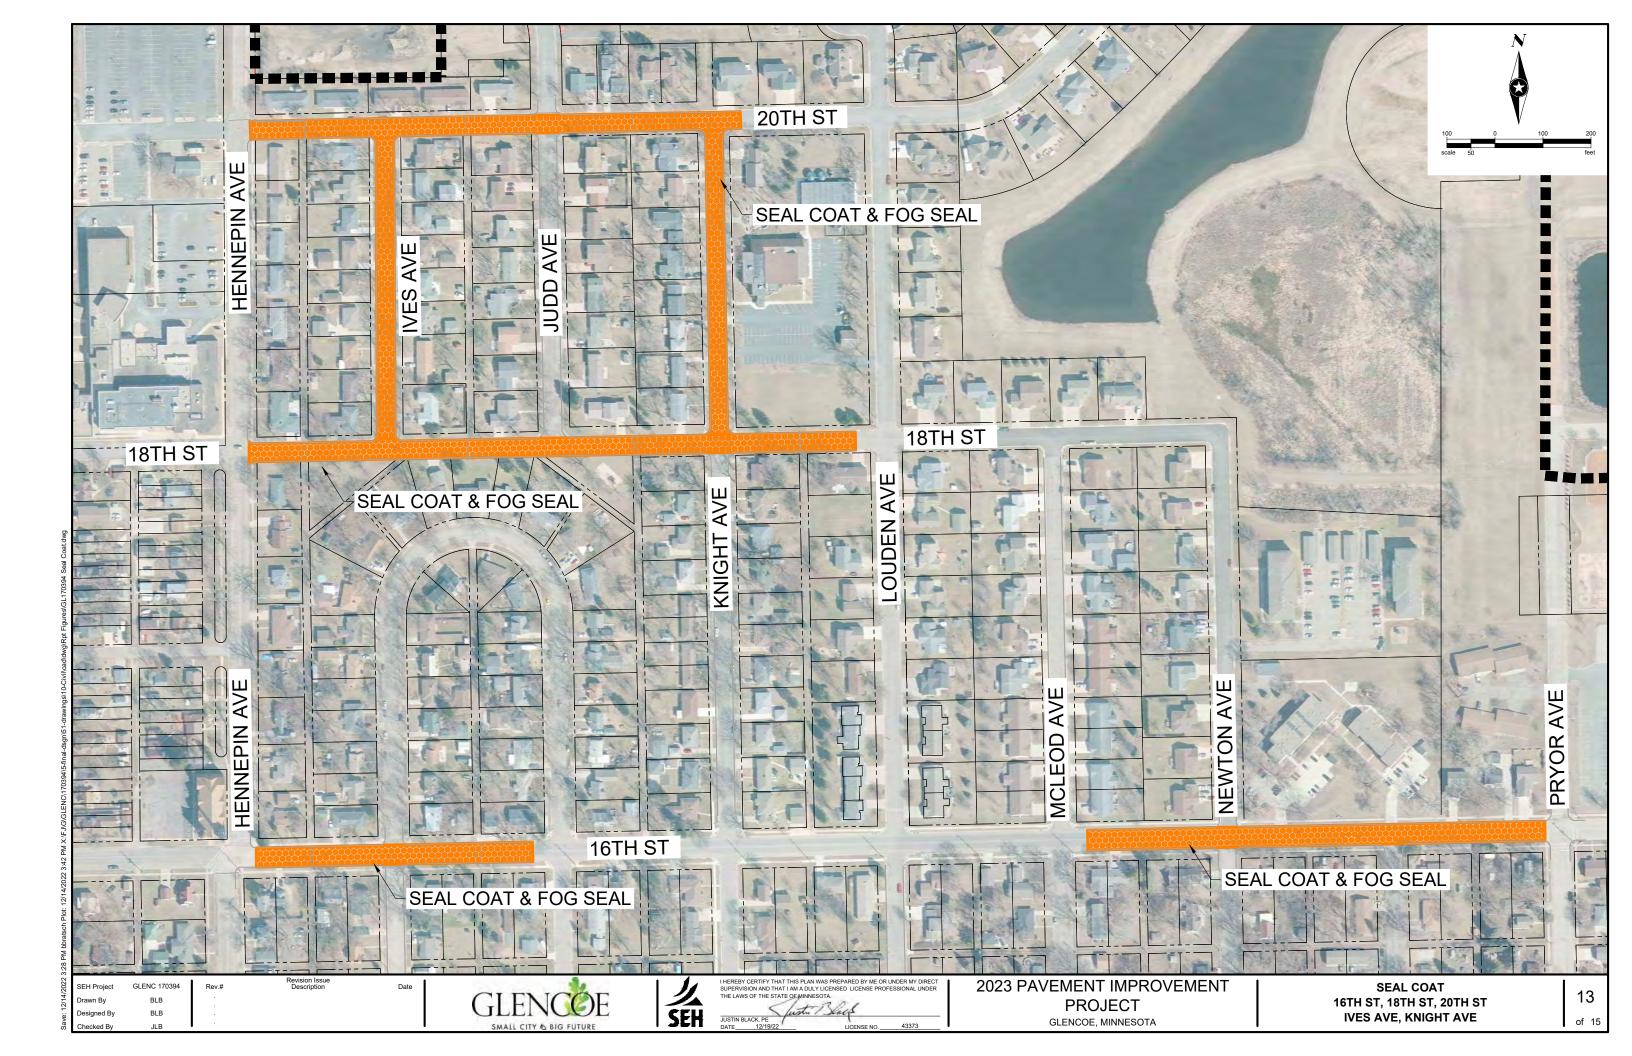

#### **List of Figures**

- Figure 1 Overall Project Areas Map
- Figure 2 Typical Sections
- Figure 3 1 inch Overlay 14th Street, Desoto Avenue, Elliott Avenue, Ives Avenue
- Figure 4 1 inch Overlay and Seal Coat 15th Street, Baldwin Avenue Elsie Drive, Ranger Drive
- Figure 5 1 inch Overlay 9th Street, 11th Street 12th Street, Pryor Avenue
- Figure 6 1 inch Overlay 12th Street, 14th Street, 15th Street, Ives Avenue, Knight Avenue, Louden Avenue
- Figure 7 1 inch Overlay Oak Leaf Park
- Figure 8 Reclaim Cedar Avenue, 14th Street
- Figure 9 Reclaim Fir Circle, Parking Lane Mill and Fill Fir Avenue, Elm Avenue Dogwood Avenue
- Figure 10 Downtown Partial Reconstruction, Reclaim and Overlay Ives Avenue
- Figure 11 Reclaim Knight Avenue and McLeod Avenue
- Figure 12 Reclaim 11th Street and Eagle Avenue, Judd Avenue
- Figure 13 Seal Coat 16th Street, 18th Street, 20th Street, Ives Avenue, Knight Avenue
- Figure 14 Cemetery Roads
- Figure 15 Total Reconstruction McLeod Avenue

#### 2.6 Seal Coat

Crack filling is a preventative maintenance activity that is typically completed prior to seal coat operations. The larger cracks in the pavement are routered to a width of half or three-quarter inch and then blown clean with compressed air. A rubberized asphalt is applied in the cracks. This material seals the larger cracks, preventing moisture from entering the lower layers of pavement and underlying base material.

Seal coat, and fog seal are also preventive maintenance activities. The seal coat process includes spraying asphalt cement on the surface of an existing pavement followed by the application of granite chips. After the excess chips are swept up and removed a second layer of asphalt cement is applied over the surface of the chips, this is the fog seal.

Seal coating is done to protect the pavement from the deteriorating effects of sun and water. After time bituminous pavements begin to harden or oxidize. Also, as a pavement ages, traffic begins to wear the fine material from an asphalt pavement surface. A seal coat provides a waterproof membrane which not only slows down the oxidation process but also helps the pavement to shed water, preventing water from entering the base material. The granite chips used in seal coating also increase the surface friction on the roadway. The fog seal applied over the seal coat provides an additional layer of waterproof protection, and helps to secure the aggregate chips.