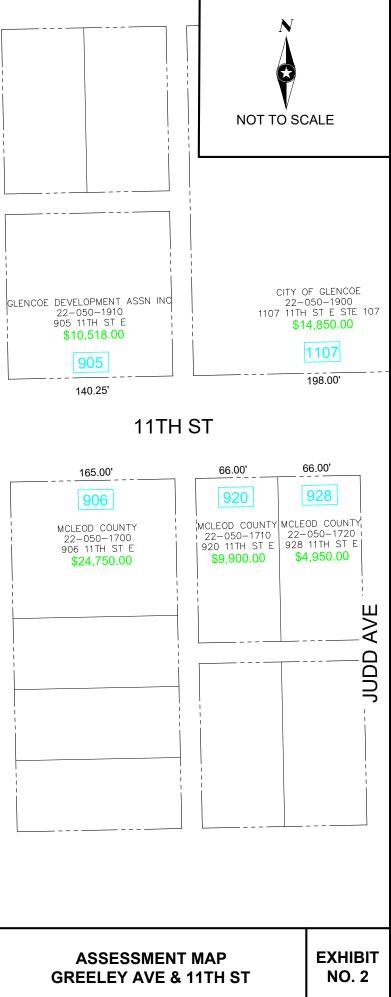

Figure 11 – Reclaim – Knight Avenue and McLeod Avenue

Figure 12 – Reclaim – 11th Street and Eagle Avenue, Judd Avenue

Figure 13 – Seal Coat – 16th Street, 18th Street, 20th Street, Ives Avenue, Knight Avenue

#### ASSESSMENT RATES 2023 PAVEMENT IMPROVEMENT PROJECT GLENCOE, MINNESOTA SEH NO. GLENC 170394 DECEMBER 19, 2022

| Item                                 | Estimated Assessment<br>Rate for Front Footage |
|--------------------------------------|------------------------------------------------|
| Residential Reclaim & Overlay        | \$53.00 per L.F.                               |
| Commercial Reclaim & Overlay         | \$64.00 per L.F.                               |
| Downtown Partial Reconstruction      | \$150.00 per L.F.                              |
| Residential Parking Lane Mill & Fill | \$8.00 per L.F.                                |
| Commercial Parking Lane Mill & Fill  | \$10.00 per L.F.                               |
| McLeod Avenue Full Reconstruction    | \$140.00 per L.F.                              |
| Water Main                           | \$23.00 per L.F.                               |
| Water Service                        | \$2,650.00 per Each                            |
| Sanitary Sewer Main                  | \$16.00 per L.F.                               |
| Sanitary Sewer Service               | \$3,600.00 per Each                            |