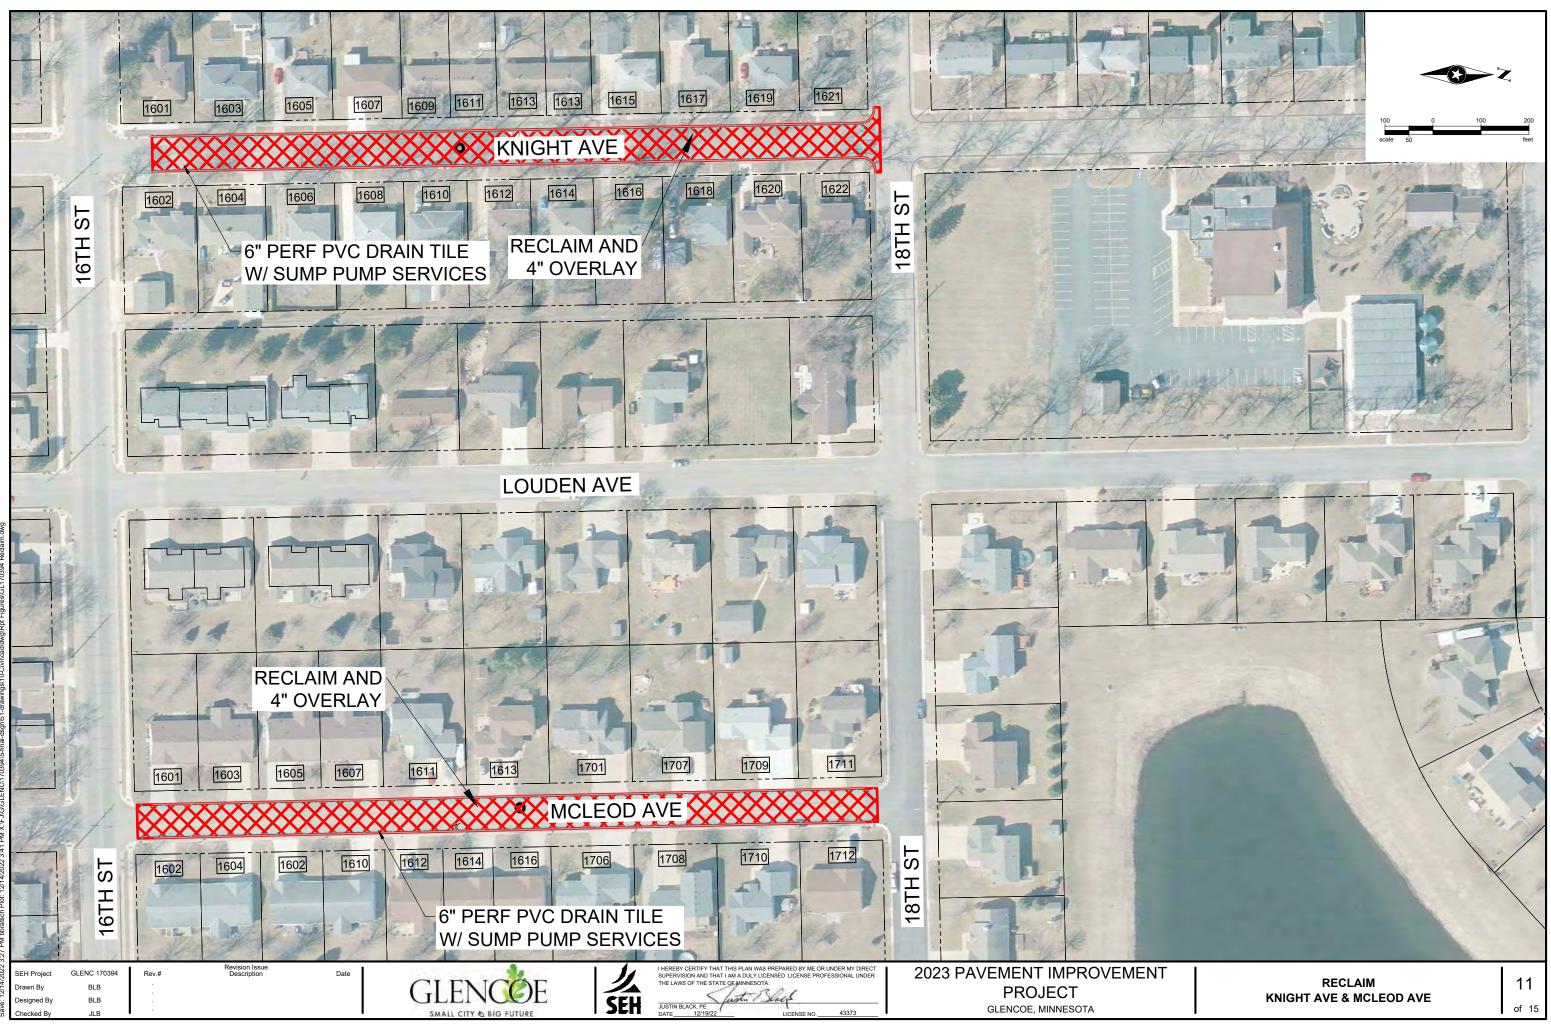

#### 2.3 Reclamation and Overlay - Streets

When the street surface condition has deteriorated to the point where just milling the edge and providing a couple inches of overlay will not provide the long-term solution, it is recommended to complete a full depth milling, which is also referred to as bituminous reclamation. Reclamation and overlay work includes pulverizing, mixing, and recycling the existing bituminous surface to create a new homogenous aggregate base layer. The new aggregate base layer would be subcut 4 inches, tolerance, and compacted. Construction of 2.5 inches of bituminous base course and 1.5 inches of bituminous wear course would be placed on the compacted aggregate base material. Drain tile and sump service lines would be installed inside of the curb and gutter along the edge of the street.

Special assessments will be levied according to the City assessment policy. Estimated assessments are shown in Appendix B.

### 2.8 Drain Tile

Streets that were identified as full-depth reclamation and overlay were also reviewed to determine if drain tile could be added. As part of the project budget, we have included construction costs for perforated polyvinyl chloride (PVC) drain tile on each side of the street on all reclaim and overlay project areas as well as the downtown partial reconstruction project areas. The proposed drain tile lines will be installed along the outer edge of the street, just inside the curb line, and will help to intercept groundwater in the base materials of the street section. The drain tile line will also be helpful to adjacent homeowners, as a sump pump service line will be stubbed into properties to allow for the homeowner to connect their sump pump discharge lines to it.

Figure 11 – Reclaim – Knight Avenue and McLeod Avenue

Figure 12 – Reclaim – 11th Street and Eagle Avenue, Judd Avenue

Figure 13 – Seal Coat – 16th Street, 18th Street, 20th Street, Ives Avenue, Knight Avenue