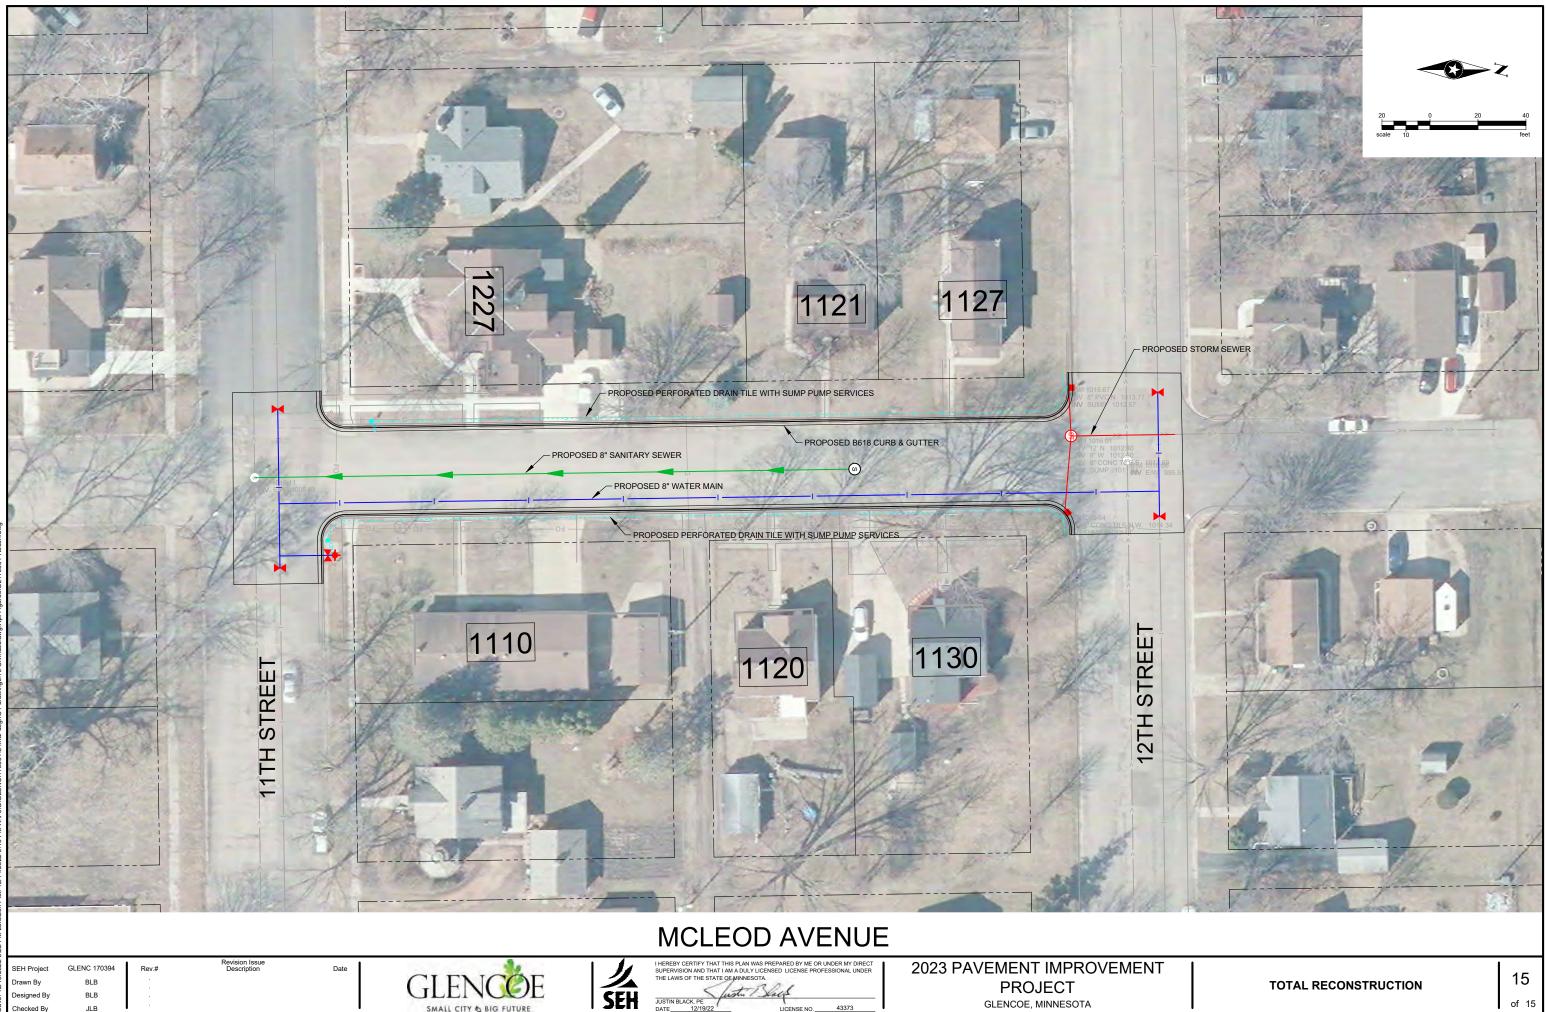

#### **List of Figures**

- Figure 1 Overall Project Areas Map
- Figure 2 Typical Sections
- Figure 3 1 inch Overlay 14th Street, Desoto Avenue, Elliott Avenue, Ives Avenue
- Figure 4 1 inch Overlay and Seal Coat 15th Street, Baldwin Avenue Elsie Drive, Ranger Drive
- Figure 5 1 inch Overlay 9th Street, 11th Street 12th Street, Pryor Avenue
- Figure 6 1 inch Overlay 12th Street, 14th Street, 15th Street, Ives Avenue, Knight Avenue, Louden Avenue
- Figure 7 1 inch Overlay Oak Leaf Park
- Figure 8 Reclaim Cedar Avenue, 14th Street
- Figure 9 Reclaim Fir Circle, Parking Lane Mill and Fill Fir Avenue, Elm Avenue Dogwood Avenue
- Figure 10 Downtown Partial Reconstruction, Reclaim and Overlay Ives Avenue
- Figure 11 Reclaim Knight Avenue and McLeod Avenue
- Figure 12 Reclaim 11th Street and Eagle Avenue, Judd Avenue
- Figure 13 Seal Coat 16th Street, 18th Street, 20th Street, Ives Avenue, Knight Avenue
- Figure 14 Cemetery Roads
- Figure 15 Total Reconstruction McLeod Avenue

### 2.1 McLeod Avenue Reconstruction

#### 2.1.1 Existing Conditions

There are no main line sanitary sewer or water main for this block. Existing services extend in boulevard areas or through back yards across neighboring properties. The sanitary sewer services have failed the I/I inspections. Two of the sanitary sewer services have had numerous backups in the past year. The two houses on the west side of the street have a combined sewer service and share a single sewer connection to the mainline on 11<sup>th</sup> Street. The services lines are partially within city right-of-way a portion of them are on private property.

The exact location of the water services could not be determined in the field. It is assumed they follow a similar alignment of the sanitary sewer services.

Currently the street and curb condition on McLeod Avenue is rated a 2 in a scale of 1 (best) to 5 (worst) and the curb and gutter is in fair condition.

#### 2.1.2.3 Construct Main Line Sanitary Sewer and Water Main in Center of Street

This option would include constructing a new sanitary sewer and water main in the street right-ofway. New water and sewer service laterals would be extended to each property. The new water main would connect to existing mains on 11<sup>th</sup> Street and 12<sup>th</sup> Street, providing a looped connection. Homeowners would need to connect their service laterals to these stubs. This option would require reconstruction of the entire street, including curb and gutter and pavement. This option addresses both sanitary sewer and water main; it would also provide sump pump services to the homes. This improvement option would match the typical street and utility reconstruction method from past improvement projects and could be constructed entirely within the right-of-way. This option results in shorter service line lengths; however, it is the most expensive of the options reviewed.

This option results in shorter service lines, the new main lines within the City right-of-way would be easier to access and maintain, and the water main would loop the 11<sup>th</sup> Street and 12<sup>th</sup> Street water systems. This is the recommended option for improvement on McLeod Avenue.

### 2.8 Drain Tile

Streets that were identified as full-depth reclamation and overlay were also reviewed to determine if drain tile could be added. As part of the project budget, we have included construction costs for perforated polyvinyl chloride (PVC) drain tile on each side of the street on all reclaim and overlay project areas as well as the downtown partial reconstruction project areas. The proposed drain tile lines will be installed along the outer edge of the street, just inside the curb line, and will help to intercept groundwater in the base materials of the street section. The drain tile line will also be helpful to adjacent homeowners, as a sump pump service line will be stubbed into properties to allow for the homeowner to connect their sump pump discharge lines to it.

#### 2.9 Storm Sewer

The current storm sewer system on Ives Avenue between 9<sup>th</sup> Street and 10<sup>th</sup> Street is too shallow and causes freezing every year in the spring which doesn't allow the street to drain. After the street surface is removed with the reclamation process, new catch basins will be installed at the mid-block location of existing ones, and a new storm sewer line will be installed south to the storm sewer system on 9<sup>th</sup> Street at an adequate depth to reduce the frequency of issues caused by freezing. The current system discharges into a manhole on 10<sup>th</sup> Street at a depth of 2 feet deep, while the new system will be 4 feet deep.