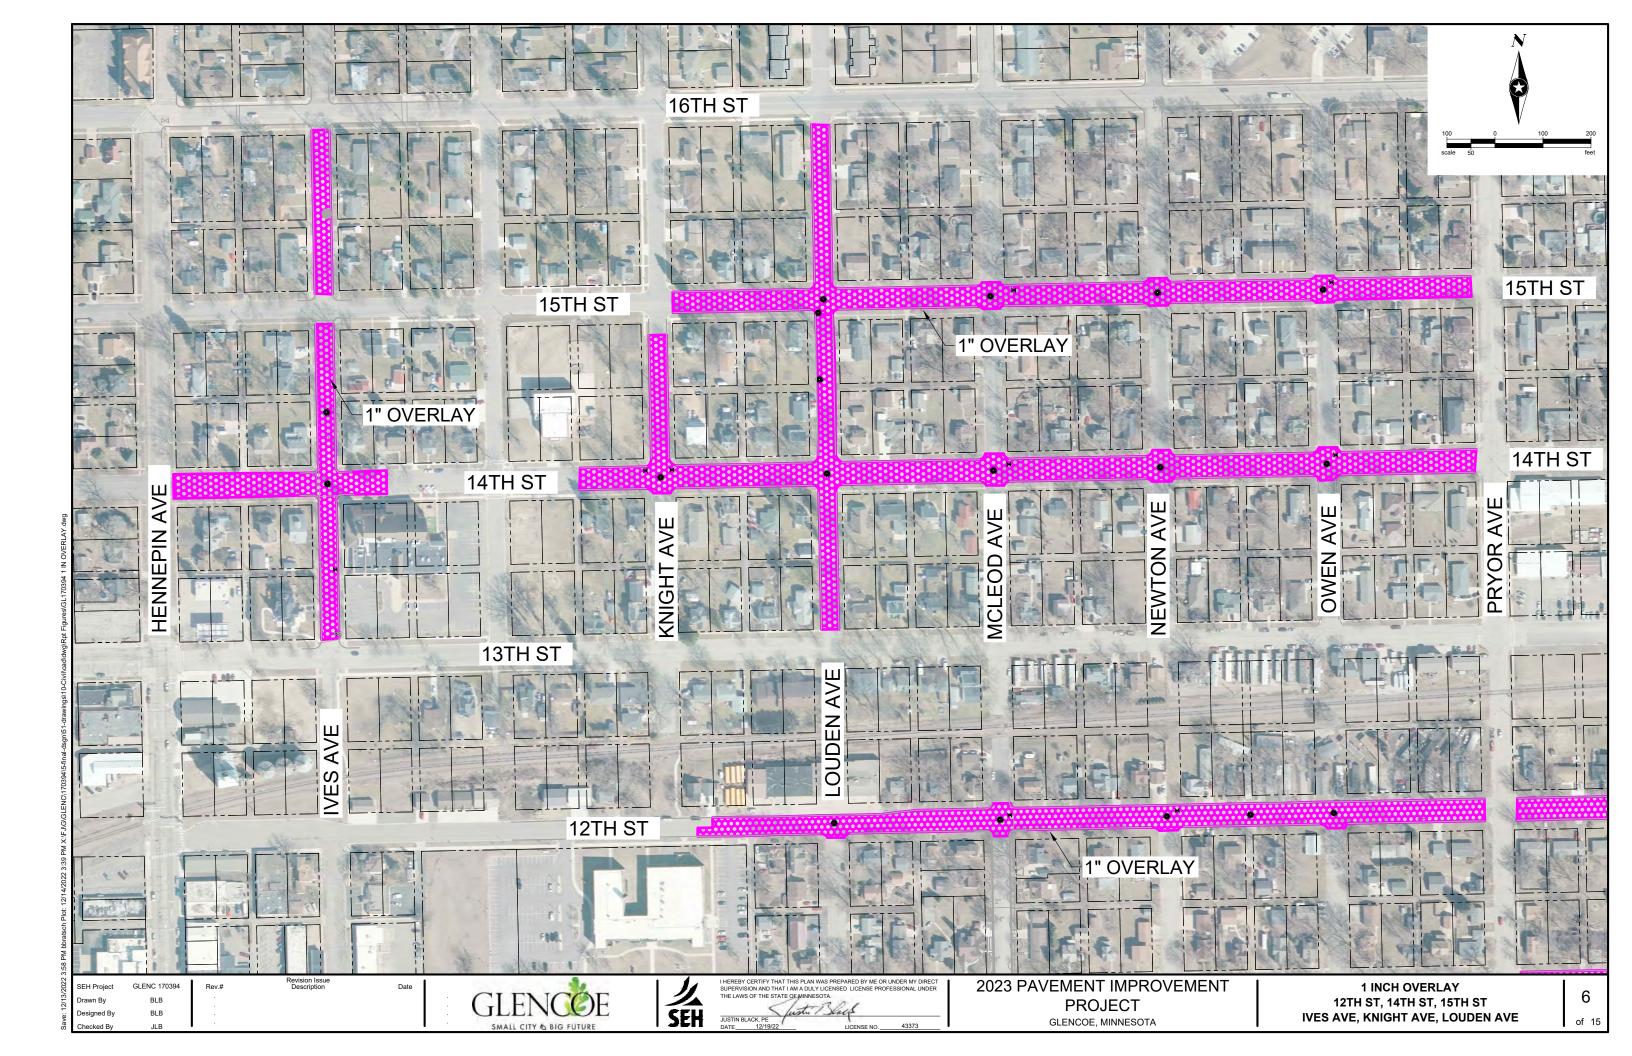

Figure 5 – 1 inch Overlay – 9th Street, 11th Street 12th Street, Pryor Avenue

Figure 6 – 1 inch Overlay – 12th Street, 14th Street, 15th Street, Ives Avenue, Knight Avenue, Louden Avenue

Figure 7 – 1 inch Overlay – Oak Leaf Park