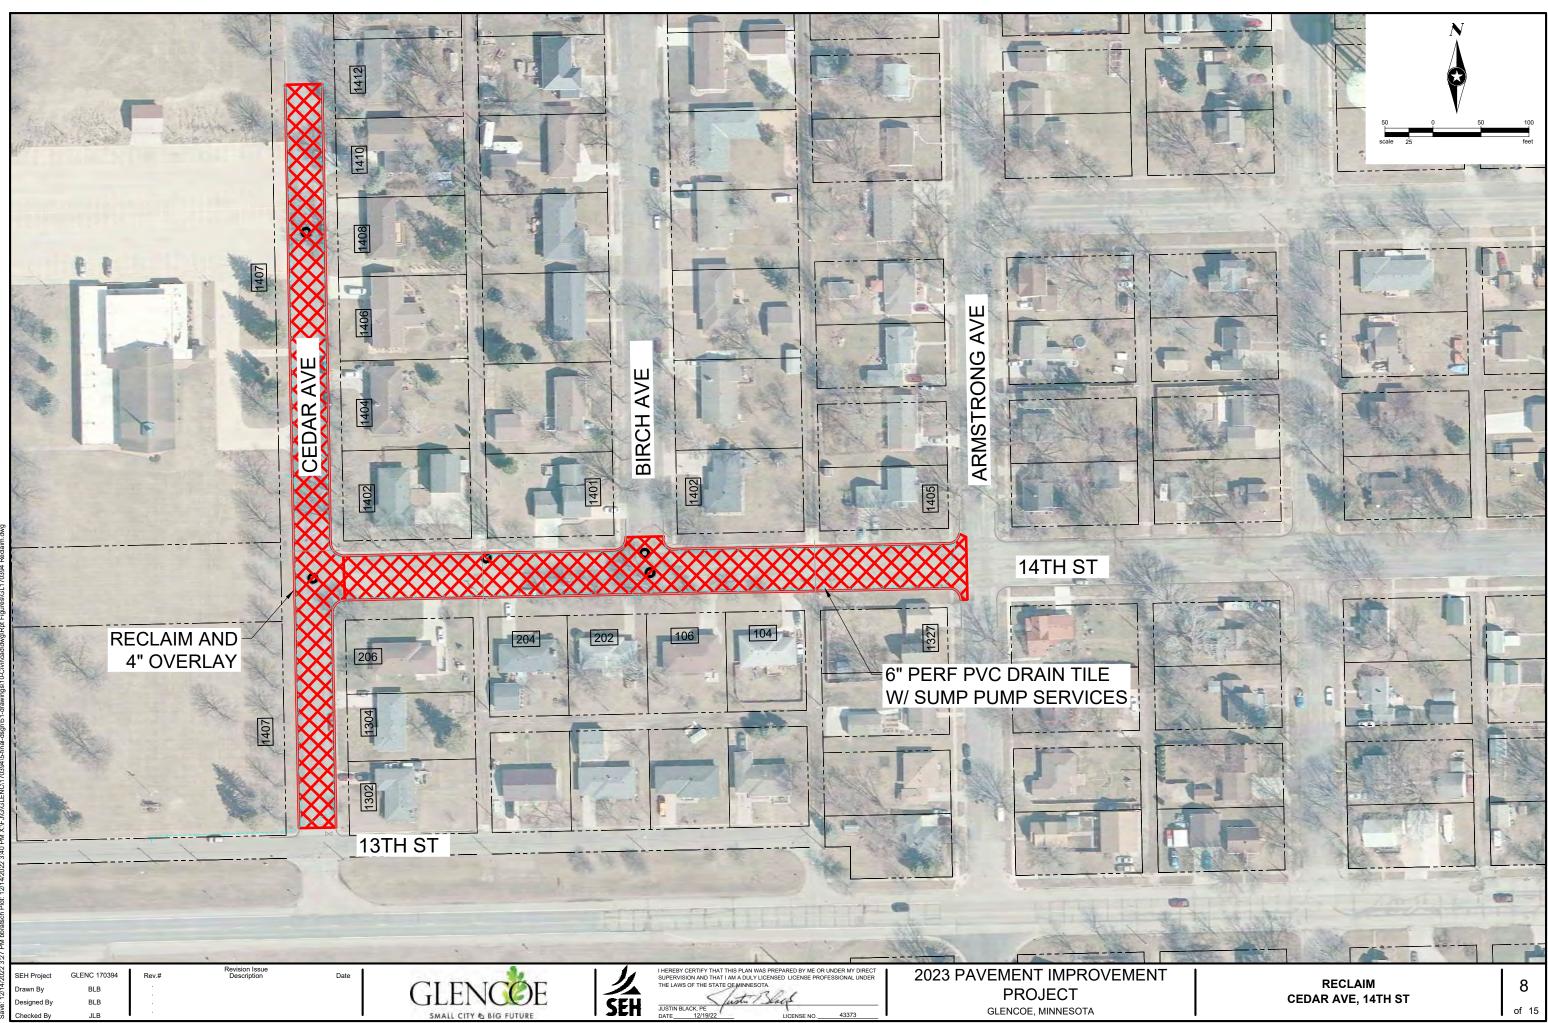

Figure 8 – Reclaim – Cedar Avenue, 14th Street

Figure 9 – Reclaim – Fir Circle, Parking Lane Mill and Fill – Fir Avenue, Elm Avenue Dogwood Avenue

Figure 10 – Downtown Partial Reconstruction, Reclaim and Overlay – Ives Avenue