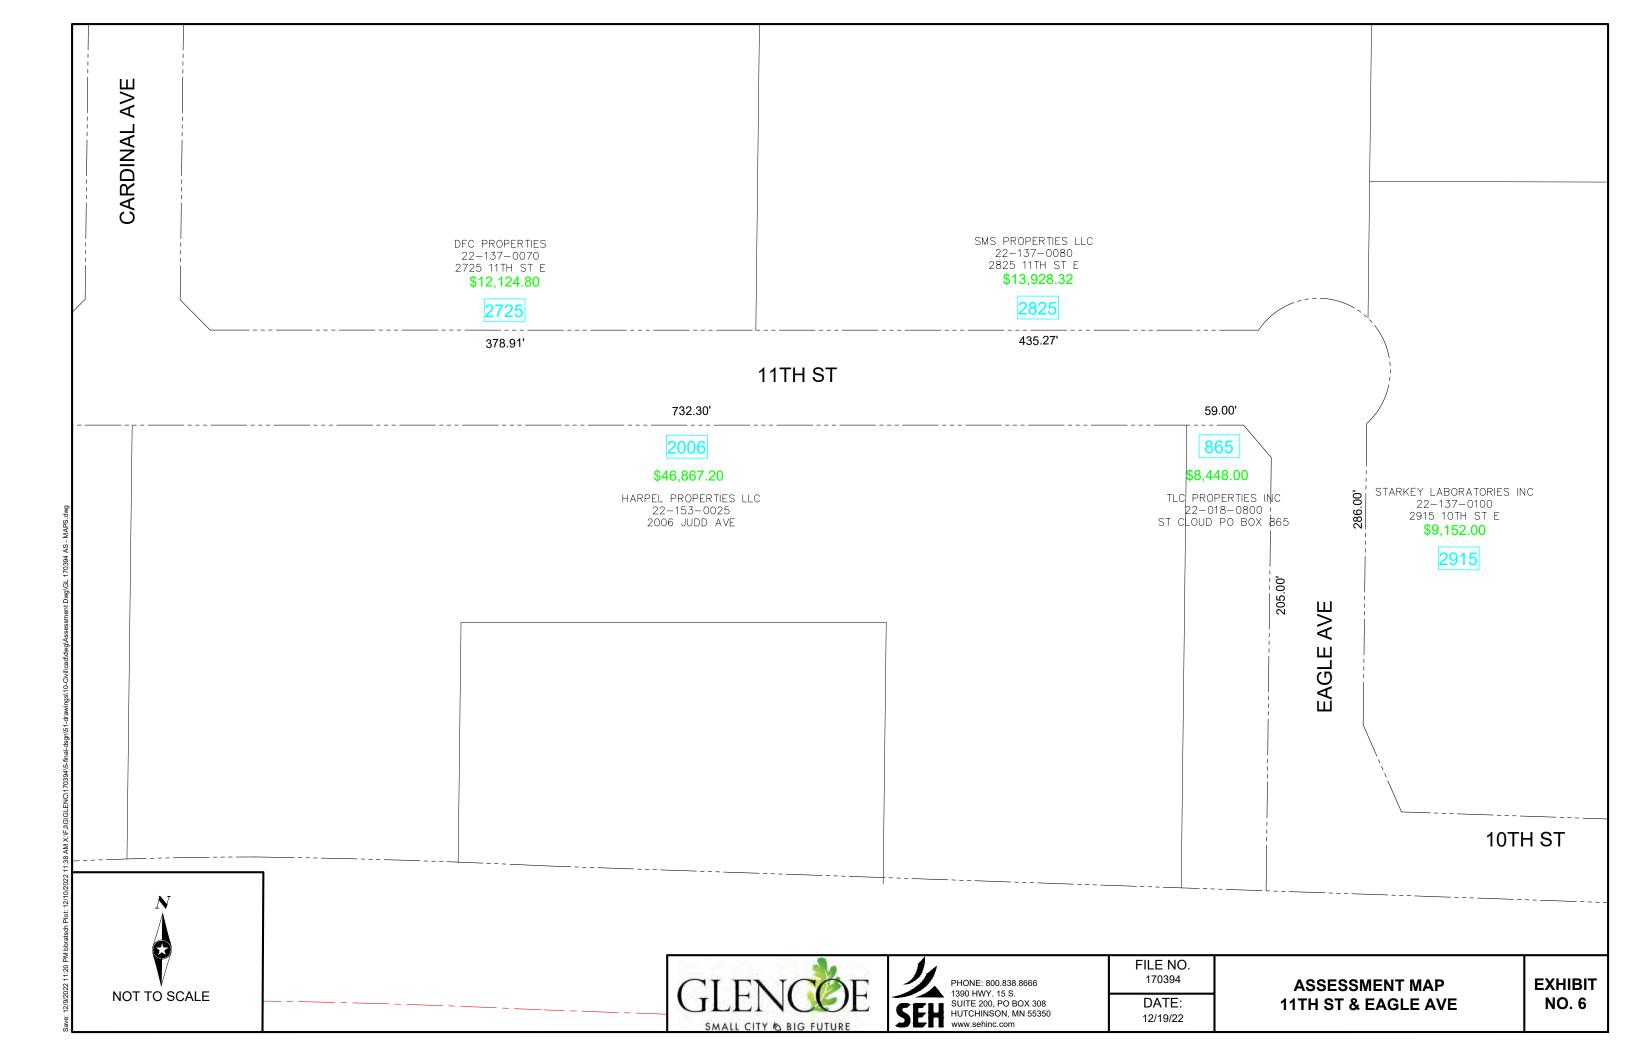

#### **List of Figures**

- Figure 1 Overall Project Areas Map
- Figure 2 Typical Sections
- Figure 3 1 inch Overlay 14th Street, Desoto Avenue, Elliott Avenue, Ives Avenue
- Figure 4 1 inch Overlay and Seal Coat 15th Street, Baldwin Avenue Elsie Drive, Ranger Drive
- Figure 5 1 inch Overlay 9th Street, 11th Street 12th Street, Pryor Avenue
- Figure 6 1 inch Overlay 12th Street, 14th Street, 15th Street, Ives Avenue, Knight Avenue, Louden Avenue
- Figure 7 1 inch Overlay Oak Leaf Park
- Figure 8 Reclaim Cedar Avenue, 14th Street
- Figure 9 Reclaim Fir Circle, Parking Lane Mill and Fill Fir Avenue, Elm Avenue Dogwood Avenue
- Figure 10 Downtown Partial Reconstruction, Reclaim and Overlay Ives Avenue
- Figure 11 Reclaim Knight Avenue and McLeod Avenue
- Figure 12 Reclaim 11th Street and Eagle Avenue, Judd Avenue
- Figure 13 Seal Coat 16th Street, 18th Street, 20th Street, Ives Avenue, Knight Avenue
- Figure 14 Cemetery Roads
- Figure 15 Total Reconstruction McLeod Avenue

Figure 11 – Reclaim – Knight Avenue and McLeod Avenue

Figure 12 – Reclaim – 11th Street and Eagle Avenue, Judd Avenue

Figure 13 – Seal Coat – 16th Street, 18th Street, 20th Street, Ives Avenue, Knight Avenue