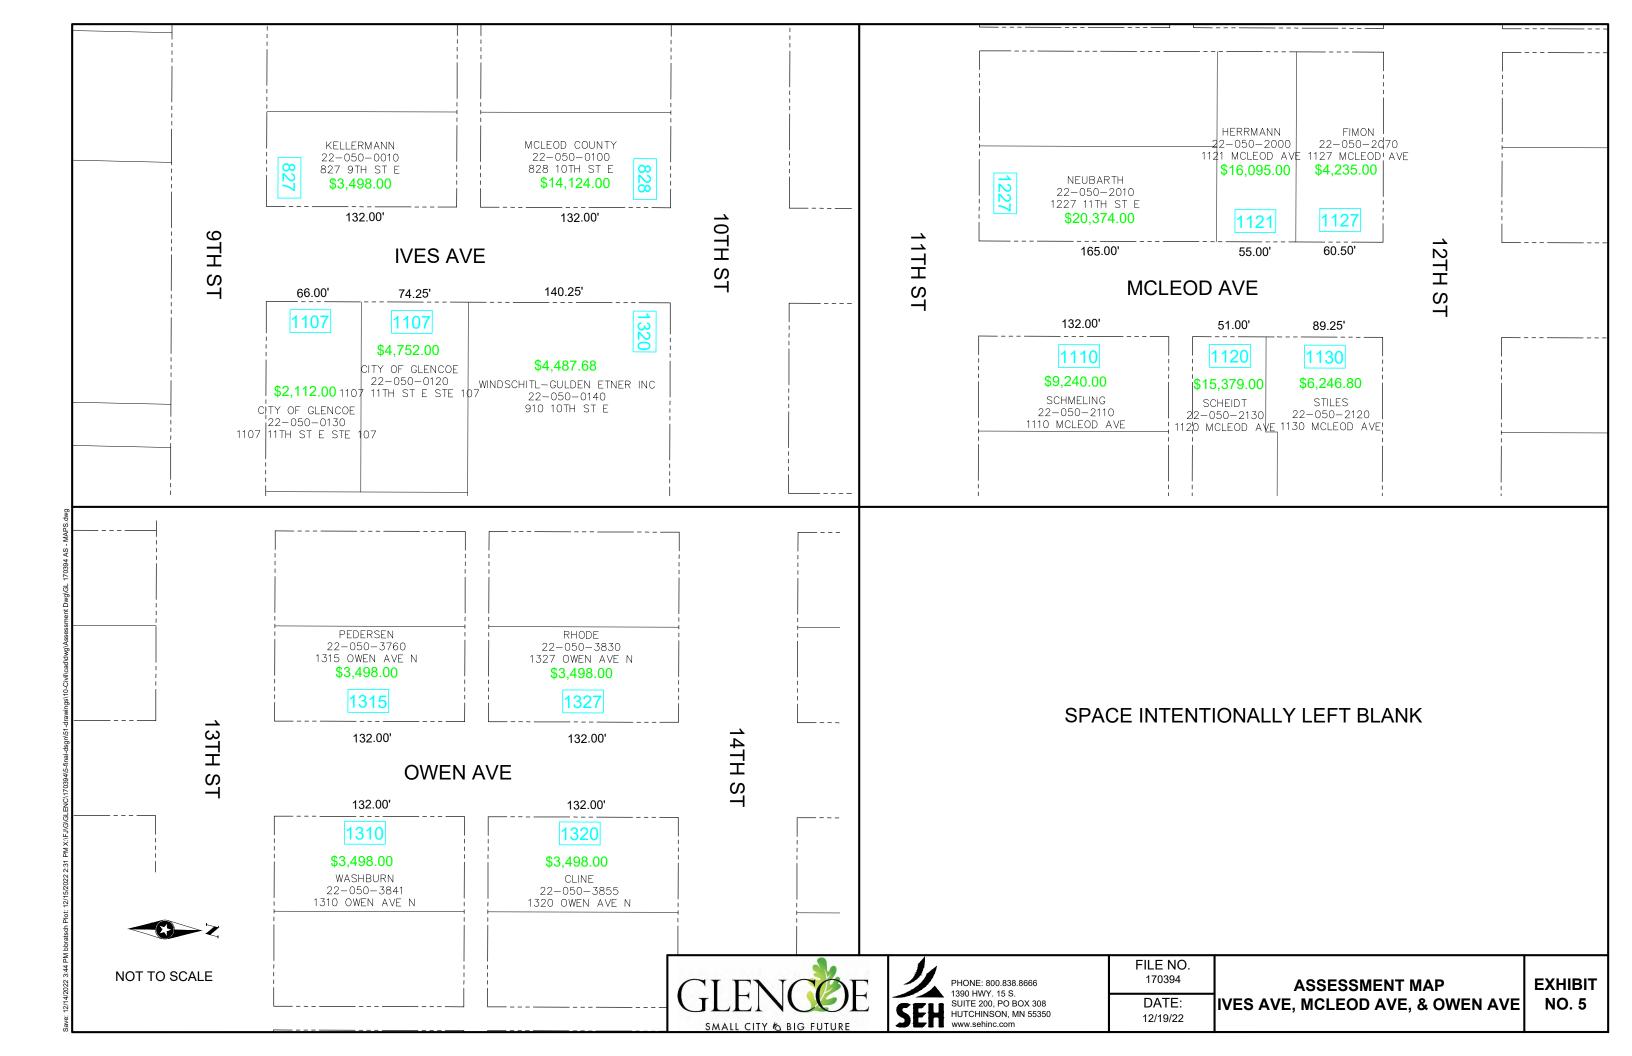

#### **List of Figures**

- Figure 1 Overall Project Areas Map
- Figure 2 Typical Sections
- Figure 3 1 inch Overlay 14th Street, Desoto Avenue, Elliott Avenue, Ives Avenue
- Figure 4 1 inch Overlay and Seal Coat 15th Street, Baldwin Avenue Elsie Drive, Ranger Drive
- Figure 5 1 inch Overlay 9th Street, 11th Street 12th Street, Pryor Avenue
- Figure 6 1 inch Overlay 12th Street, 14th Street, 15th Street, Ives Avenue, Knight Avenue, Louden Avenue
- Figure 7 1 inch Overlay Oak Leaf Park
- Figure 8 Reclaim Cedar Avenue, 14th Street
- Figure 9 Reclaim Fir Circle, Parking Lane Mill and Fill Fir Avenue, Elm Avenue Dogwood Avenue
- Figure 10 Downtown Partial Reconstruction, Reclaim and Overlay Ives Avenue
- Figure 11 Reclaim Knight Avenue and McLeod Avenue
- Figure 12 Reclaim 11th Street and Eagle Avenue, Judd Avenue
- Figure 13 Seal Coat 16th Street, 18th Street, 20th Street, Ives Avenue, Knight Avenue
- Figure 14 Cemetery Roads
- Figure 15 Total Reconstruction McLeod Avenue

Figure 11 – Reclaim – Knight Avenue and McLeod Avenue

Figure 12 – Reclaim – 11th Street and Eagle Avenue, Judd Avenue

Figure 13 – Seal Coat – 16th Street, 18th Street, 20th Street, Ives Avenue, Knight Avenue