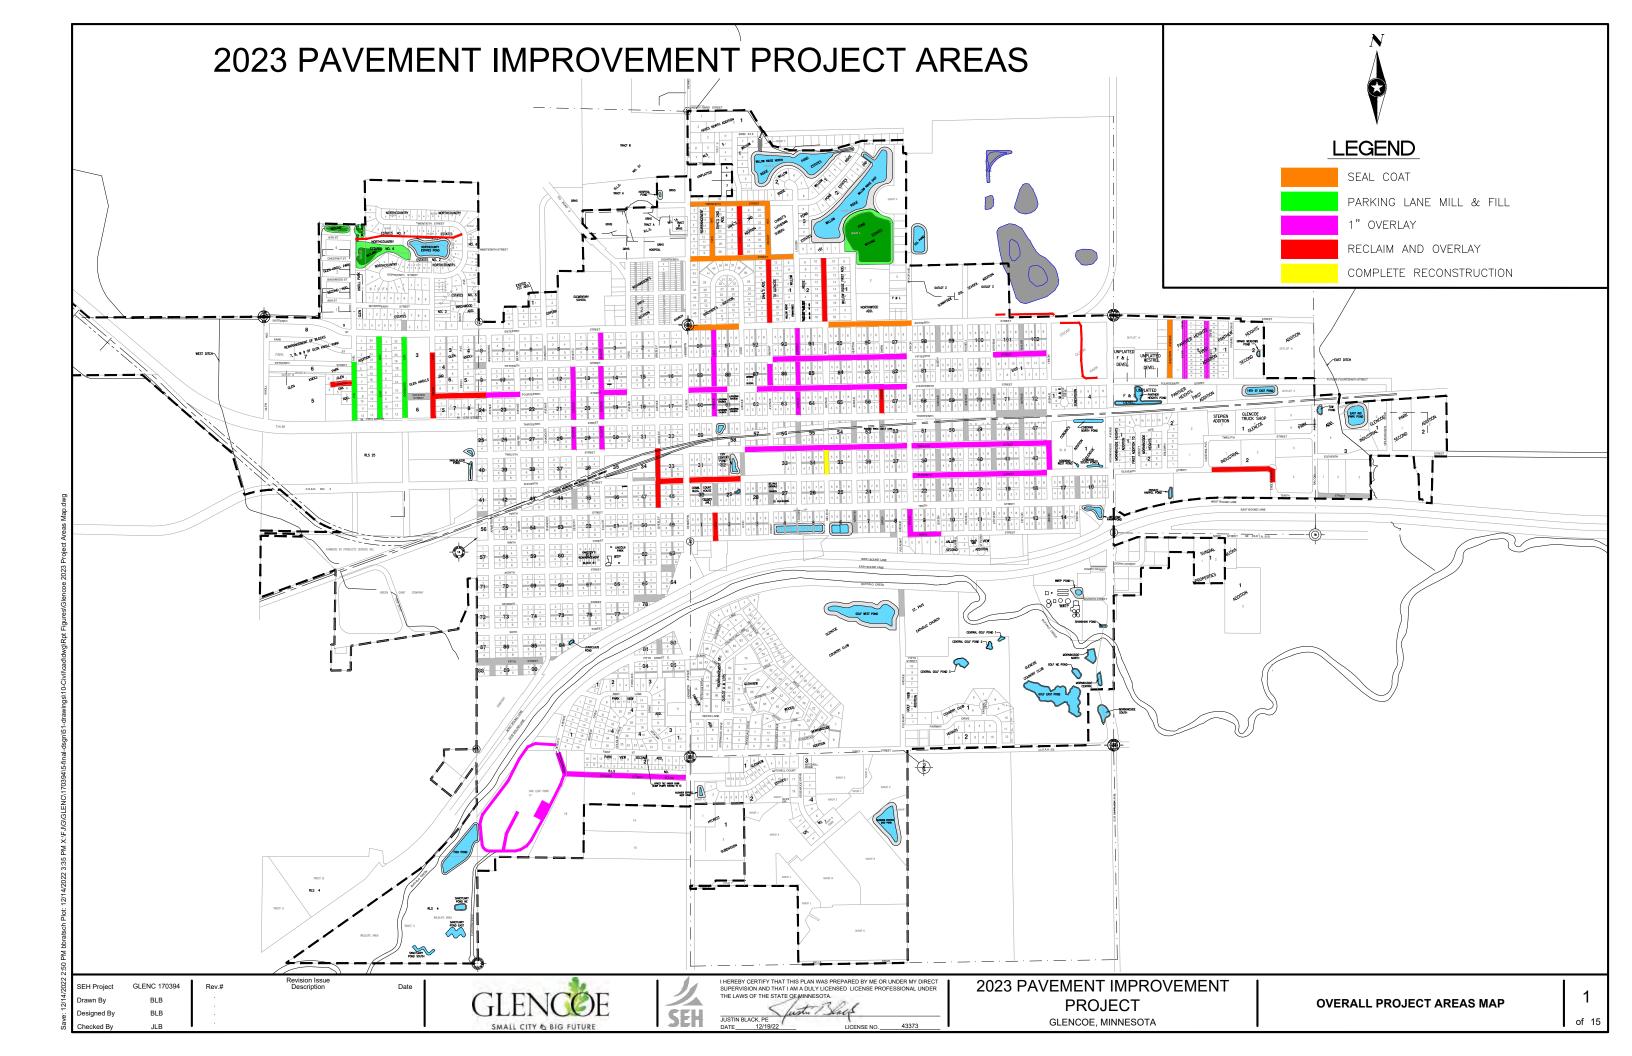

#### **List of Figures**

- Figure 1 Overall Project Areas Map
- Figure 2 Typical Sections
- Figure 3 1 inch Overlay 14th Street, Desoto Avenue, Elliott Avenue, Ives Avenue
- Figure 4 1 inch Overlay and Seal Coat 15th Street, Baldwin Avenue Elsie Drive, Ranger Drive
- Figure 5 1 inch Overlay 9th Street, 11th Street 12th Street, Pryor Avenue
- Figure 6 1 inch Overlay 12th Street, 14th Street, 15th Street, Ives Avenue, Knight Avenue, Louden Avenue
- Figure 7 1 inch Overlay Oak Leaf Park
- Figure 8 Reclaim Cedar Avenue, 14th Street
- Figure 9 Reclaim Fir Circle, Parking Lane Mill and Fill Fir Avenue, Elm Avenue Dogwood Avenue
- Figure 10 Downtown Partial Reconstruction, Reclaim and Overlay Ives Avenue
- Figure 11 Reclaim Knight Avenue and McLeod Avenue
- Figure 12 Reclaim 11th Street and Eagle Avenue, Judd Avenue
- Figure 13 Seal Coat 16th Street, 18th Street, 20th Street, Ives Avenue, Knight Avenue
- Figure 14 Cemetery Roads
- Figure 15 Total Reconstruction McLeod Avenue

The approximate 103 blocks of streets that were chosen for the 2023 Pavement Improvement Project were chosen based on street condition, as well as identifying the streets that the City will have most of the I/I (Infiltration/Inflow) inspections completed on them. All the streets chosen for this project were rated as a 3, 4, or 5 on the City's Street Surface Condition rating scale (1 being the best, 5 being the worst). The streets that are included in this project are shown on Figure 1.

### 2 Proposed Improvements

The following street improvements are proposed as part of this project. The locations of each of these improvements are shown in Figures 2 through 15.