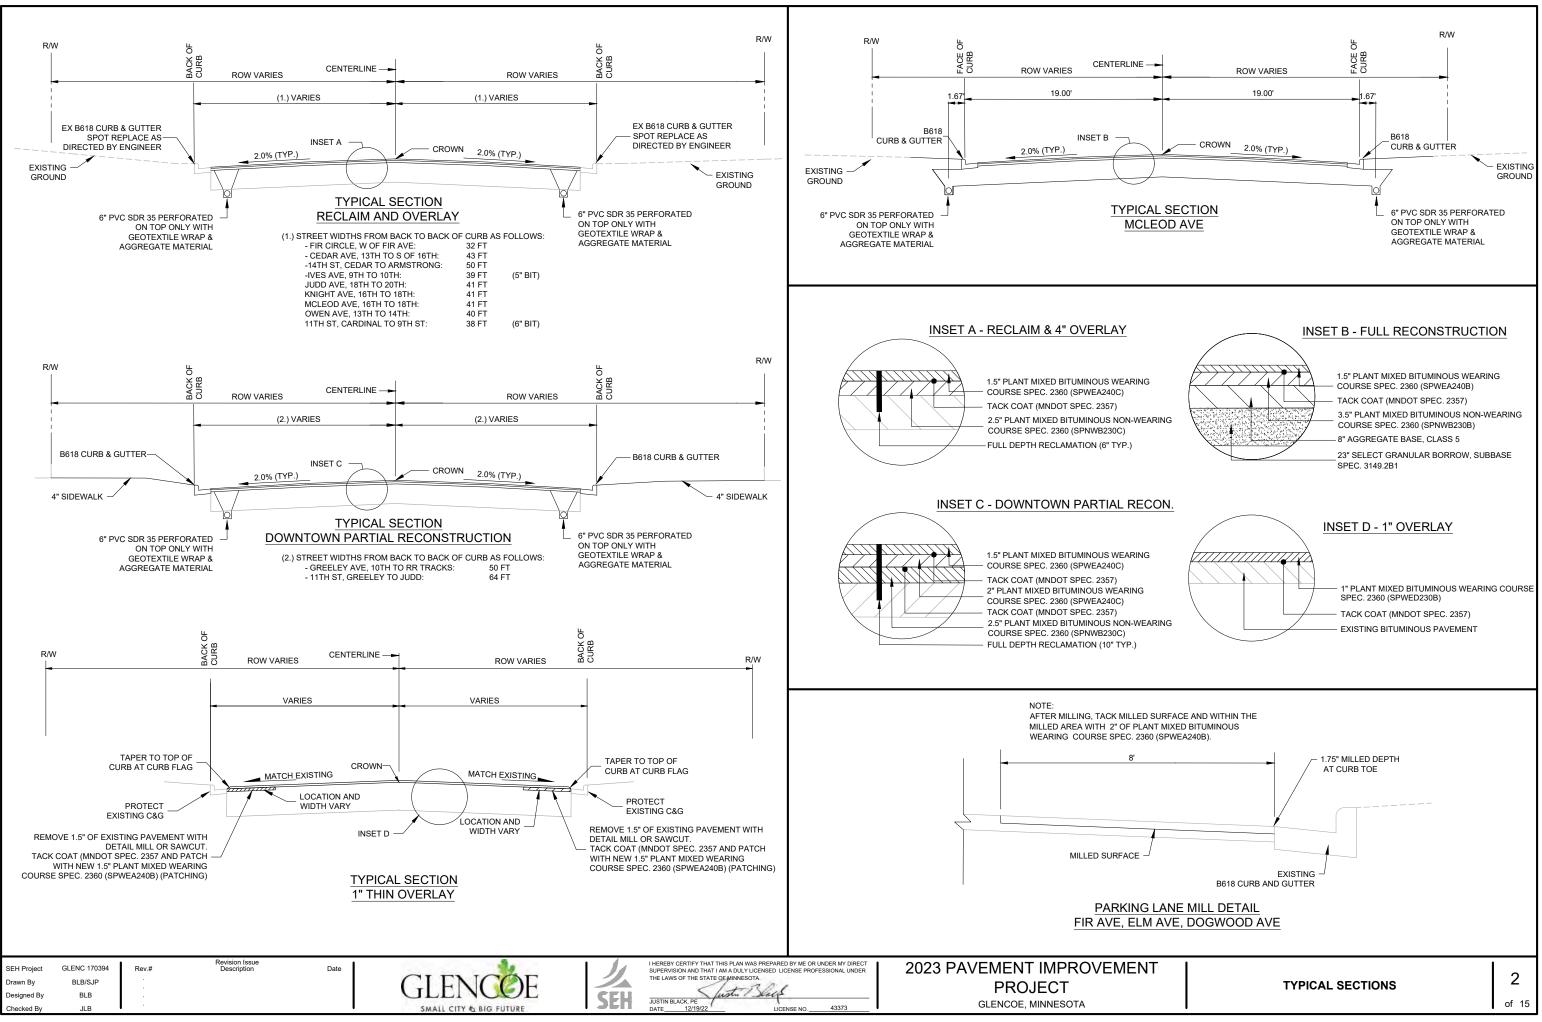

#### **List of Figures**

- Figure 1 Overall Project Areas Map
- Figure 2 Typical Sections
- Figure 3 1 inch Overlay 14th Street, Desoto Avenue, Elliott Avenue, Ives Avenue
- Figure 4 1 inch Overlay and Seal Coat 15th Street, Baldwin Avenue Elsie Drive, Ranger Drive
- Figure 5 1 inch Overlay 9th Street, 11th Street 12th Street, Pryor Avenue
- Figure 6 1 inch Overlay 12th Street, 14th Street, 15th Street, Ives Avenue, Knight Avenue, Louden Avenue
- Figure 7 1 inch Overlay Oak Leaf Park
- Figure 8 Reclaim Cedar Avenue, 14th Street
- Figure 9 Reclaim Fir Circle, Parking Lane Mill and Fill Fir Avenue, Elm Avenue Dogwood Avenue
- Figure 10 Downtown Partial Reconstruction, Reclaim and Overlay Ives Avenue
- Figure 11 Reclaim Knight Avenue and McLeod Avenue
- Figure 12 Reclaim 11th Street and Eagle Avenue, Judd Avenue
- Figure 13 Seal Coat 16th Street, 18th Street, 20th Street, Ives Avenue, Knight Avenue
- Figure 14 Cemetery Roads
- Figure 15 Total Reconstruction McLeod Avenue

### 2 Proposed Improvements

The following street improvements are proposed as part of this project. The locations of each of these improvements are shown in Figures 2 through 15.

#### 2.3 Reclamation and Overlay - Streets

When the street surface condition has deteriorated to the point where just milling the edge and providing a couple inches of overlay will not provide the long-term solution, it is recommended to complete a full depth milling, which is also referred to as bituminous reclamation. Reclamation and overlay work includes pulverizing, mixing, and recycling the existing bituminous surface to create a new homogenous aggregate base layer. The new aggregate base layer would be subcut 4 inches, tolerance, and compacted. Construction of 2.5 inches of bituminous base course and 1.5 inches of bituminous wear course would be placed on the compacted aggregate base material. Drain tile and sump service lines would be installed inside of the curb and gutter along the edge of the street.

It is recommended to complete a full-depth reclamation and overlay on these streets as described above in Section 2.3. These streets were originally designed to carry heavier traffic volumes and vehicle loads. These streets have a 6 inch bituminous surfacing section, thicker than the typical 3–4 inch bituminous surfacing seen in residential areas. The proposed improvements will match the existing 6-inch bituminous section.

### 2.5 2 inch Parking Lane Mill & Fill

The parking lanes have areas of lost pavement and block cracking. The driving lanes and center of the road are in good condition with only minimal cracking and no areas of pavement loss. The street improvement work includes a 2-inch mill in the parking lanes. The milling would extend about 8 feet from the edge of the curb and gutter on each side of the street. The milled area would be paved with a 2 inch bituminous wear course. Drain tile is not proposed in these areas.

### 2.8 Drain Tile

Streets that were identified as full-depth reclamation and overlay were also reviewed to determine if drain tile could be added. As part of the project budget, we have included construction costs for perforated polyvinyl chloride (PVC) drain tile on each side of the street on all reclaim and overlay project areas as well as the downtown partial reconstruction project areas. The proposed drain tile lines will be installed along the outer edge of the street, just inside the curb line, and will help to intercept groundwater in the base materials of the street section. The drain tile line will also be helpful to adjacent homeowners, as a sump pump service line will be stubbed into properties to allow for the homeowner to connect their sump pump discharge lines to it.