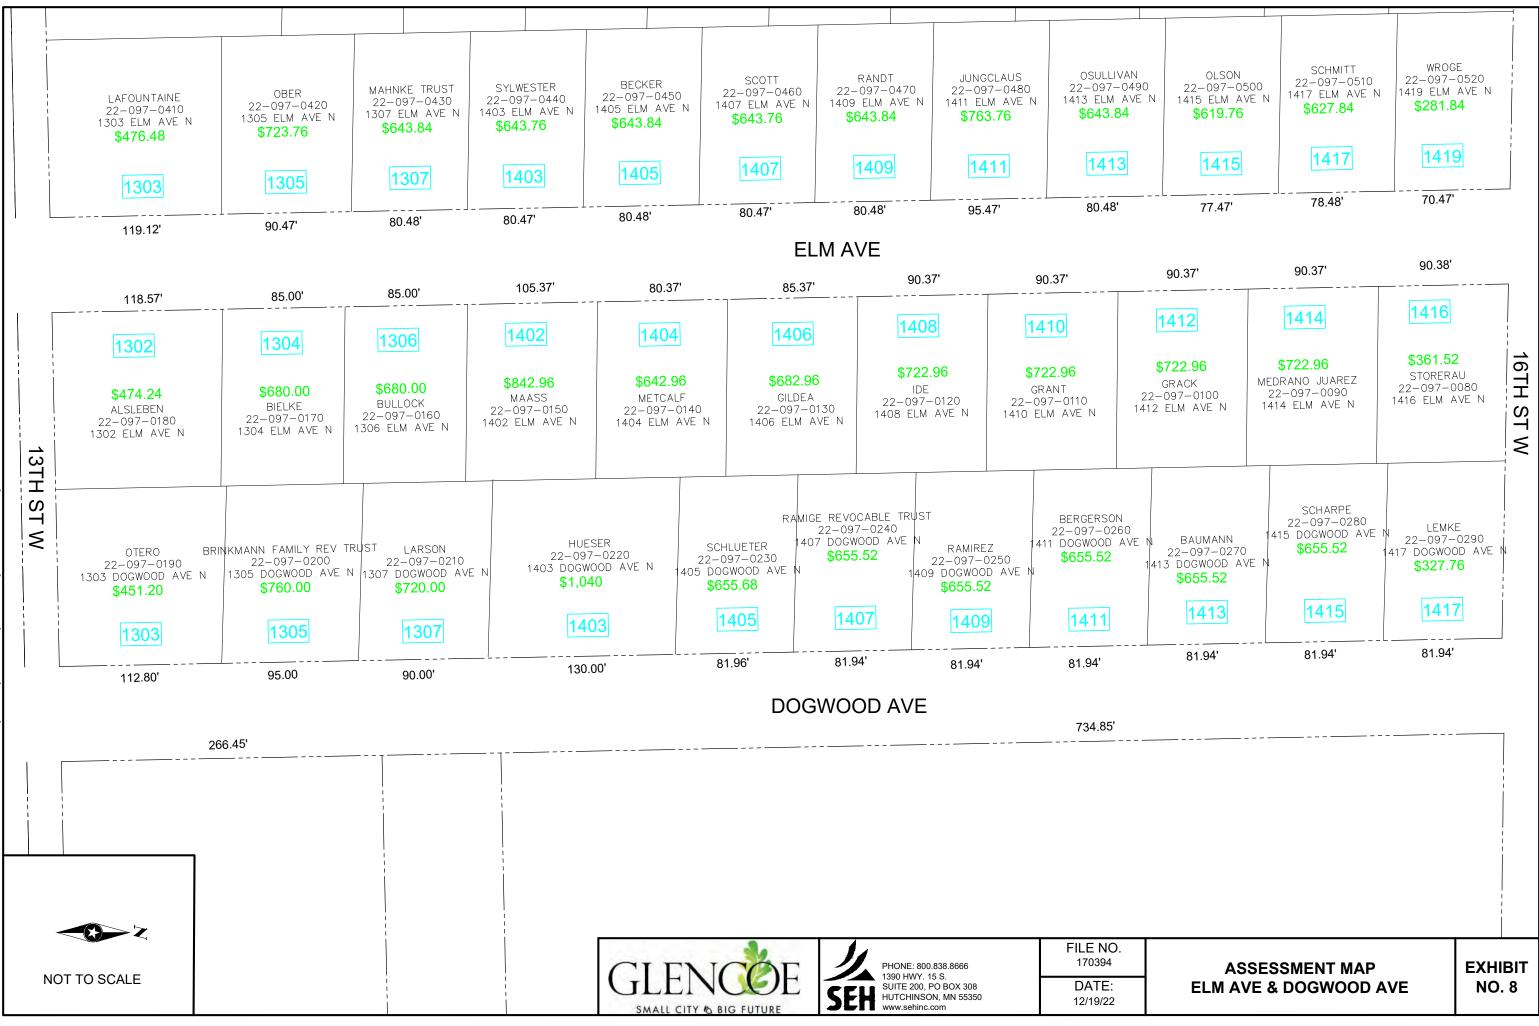

Figure 8 – Reclaim – Cedar Avenue, 14th Street

Figure 9 – Reclaim – Fir Circle, Parking Lane Mill and Fill – Fir Avenue, Elm Avenue Dogwood Avenue

Figure 10 – Downtown Partial Reconstruction, Reclaim and Overlay – Ives Avenue

|                                                                                                      |                                           |                                                                                         |                              |                                                                                                                 | Total Estimated<br>Assessment                                                |
|------------------------------------------------------------------------------------------------------|-------------------------------------------|-----------------------------------------------------------------------------------------|------------------------------|-----------------------------------------------------------------------------------------------------------------|------------------------------------------------------------------------------|
| Parcel No.                                                                                           | First Name                                | Last Name                                                                               | AddIName                     | Property Address                                                                                                | Amount                                                                       |
| 220730020                                                                                            | Joseph                                    | Adrian                                                                                  |                              | 1803 Judd Ave N                                                                                                 | \$3,975.00                                                                   |
| 220501790                                                                                            | Francisco                                 | Alejandro Lopez                                                                         |                              | 815 11th St E                                                                                                   | \$9,900.00                                                                   |
| 220970180                                                                                            | Larry & Diane                             | Alsleben                                                                                |                              | 1302 Elm Ave N                                                                                                  | \$474.24                                                                     |
| 221070010                                                                                            | Bonnie                                    | Alsleben                                                                                |                              | 1601 McLeod Ave N                                                                                               | \$1,782.92                                                                   |
| 220980050                                                                                            | Keith & Wendy                             | Anderson                                                                                |                              | 602 Fir Cir N                                                                                                   | \$5,353.00                                                                   |
| 220970270                                                                                            | Anthony & Wanda                           | Baumann                                                                                 |                              | 1413 Dogwood Ave N                                                                                              | \$655.52                                                                     |
| 220700010                                                                                            | Dillon                                    | Becker                                                                                  |                              | 1601 Knight Ave N                                                                                               | \$2,040.50                                                                   |
| 220700110                                                                                            | Cody                                      | Becker                                                                                  |                              | 1622 Knight Ave N                                                                                               | \$1,900.58                                                                   |
| 220970450                                                                                            | Gene                                      | Becker                                                                                  |                              | 1405 Elm Ave N                                                                                                  | \$643.84                                                                     |
| 220970260                                                                                            | Corrine                                   | Bergerson                                                                               |                              | 1411 Dogwood Ave N                                                                                              | \$655.52                                                                     |
| 220970170                                                                                            | Janet                                     | Bielke                                                                                  |                              | 1304 Elm Ave N                                                                                                  | \$680.00                                                                     |
| 220960060                                                                                            | Jon & Julie                               | Boesche                                                                                 |                              | 1701 McLeod Ave N                                                                                               | \$4,582.38                                                                   |
| 220980070                                                                                            | Barry & Sandra                            | Boesche                                                                                 |                              | 1307 Fir Ave N                                                                                                  | \$660.00                                                                     |
| 220970350                                                                                            | Dennis & Beverly                          | Brede                                                                                   |                              | 1406 Fir Ave N                                                                                                  | \$676.80                                                                     |
| 220700060                                                                                            | Curtis & Michael                          | Brelje                                                                                  |                              | 1613 Knight Ave N                                                                                               | \$2,724.20                                                                   |
| 220960180                                                                                            | Trevor                                    | Breyer                                                                                  |                              | 1712 McLeod Ave N                                                                                               | \$2,291.19                                                                   |
| 220970200                                                                                            |                                           | Brinkmann Family Rev Trust                                                              |                              | 1305 Dogwood Ave N                                                                                              | \$760.00                                                                     |
| 220970160                                                                                            | Tammy                                     | Bullock                                                                                 |                              | 1306 Elm Ave N                                                                                                  | \$680.00                                                                     |
| 220760110                                                                                            | Carol Ann                                 | Carver                                                                                  |                              | 1406 Cedar Ave N                                                                                                | \$4,966.10                                                                   |
| 220500120                                                                                            |                                           | City of Glencoe                                                                         |                              |                                                                                                                 | \$4,752.00                                                                   |
| 220500120                                                                                            |                                           | City of Glencoe                                                                         |                              |                                                                                                                 | \$2,112.00                                                                   |
| 220501780                                                                                            |                                           | City of Glencoe                                                                         |                              |                                                                                                                 | \$8,700.00                                                                   |
| 220501900                                                                                            |                                           | City of Glencoe                                                                         |                              |                                                                                                                 | \$14,850.00                                                                  |
| 220600070                                                                                            |                                           | City of Glencoe                                                                         |                              |                                                                                                                 | \$3,300.00                                                                   |
| 220602470                                                                                            |                                           | City of Glencoe                                                                         |                              | 615 11th St E                                                                                                   | \$13,875.00                                                                  |
| 220602950                                                                                            |                                           | City of Glencoe                                                                         |                              |                                                                                                                 | \$9,900.00                                                                   |
| 220603020                                                                                            |                                           | City of Glencoe                                                                         |                              |                                                                                                                 | \$5,850.00                                                                   |
| 220603040                                                                                            |                                           | City of Glencoe                                                                         |                              |                                                                                                                 | \$2,250.00                                                                   |
| 220603050                                                                                            |                                           | City of Glencoe                                                                         |                              |                                                                                                                 | \$2,250.00                                                                   |
| 220503855                                                                                            | Lawson & Mary                             | Cline                                                                                   |                              | 1320 Owen Ave                                                                                                   | \$3,498.00                                                                   |
| 220760080                                                                                            | Charles & Sharon                          | Czycalla                                                                                |                              | 1412 Cedar Ave N                                                                                                | \$2,186.25                                                                   |
| 221370070                                                                                            |                                           | DFC Properties                                                                          |                              | 2725 11th St E                                                                                                  | \$12,124.80                                                                  |
| 220730200                                                                                            | David & Kari                              | Dose                                                                                    |                              | 1807 Knight Ave N                                                                                               | \$3,975.00                                                                   |
| 220960160                                                                                            | Vernon & Linda                            | Draeger                                                                                 |                              | 1708 McLeod Ave N                                                                                               | \$4,582.91                                                                   |
| 220603120                                                                                            | Cris & Michele                            | Eckenrode                                                                               |                              | 708 11th St E                                                                                                   | \$3,750.00                                                                   |
| 220960070                                                                                            | Douglas & Beverly                         | Elias                                                                                   |                              | 1707 McLeod Ave N                                                                                               | \$4,582.91                                                                   |
| 220602380                                                                                            |                                           | Embarq                                                                                  | c/o CenturyLink Property Tax |                                                                                                                 | \$5,400.00                                                                   |
| 220602430                                                                                            |                                           | Embarq                                                                                  | c/o CenturyLink Property Tax | 1120 Greeley Ave                                                                                                | \$5,400.00                                                                   |
| 221070060                                                                                            | Kenneth & Mary Kay                        | Engelmann                                                                               |                              | 1604 McLeod Ave N                                                                                               | \$3,323.63                                                                   |
| 220960140                                                                                            | Ruben                                     | Ernst                                                                                   |                              | 1614 McLeod Ave N                                                                                               | \$2,756.00                                                                   |
| 220602460                                                                                            | Willard                                   | Exsted                                                                                  |                              | 703 11th St E                                                                                                   | \$14,926.50                                                                  |
| 220700150                                                                                            | Carl                                      | Exsted                                                                                  |                              | 1614 Knight Ave N                                                                                               | \$3,498.00                                                                   |
| 220730070                                                                                            | Dean & Lynn                               | Exsted                                                                                  |                              | 1813 Judd Ave N                                                                                                 | \$3,975.00                                                                   |
| 220730100                                                                                            | Sharon                                    | Farrand                                                                                 |                              | 1814 Judd Ave N                                                                                                 | \$3,657.00                                                                   |
| 220980020                                                                                            | Efrain                                    | Figueroa                                                                                |                              | 603 Fir Cir N                                                                                                   | \$5,574.01                                                                   |
| 220502070                                                                                            | Joseph                                    | Fimon                                                                                   |                              | 1127 McLeod Ave                                                                                                 | \$4,235.00                                                                   |
| 220730230                                                                                            | Helen                                     | Fischer                                                                                 |                              | 1813 Knight Ave N                                                                                               | \$3,975.00                                                                   |
| 220730080                                                                                            | Howard & Janet                            | Giese                                                                                   |                              | 1815 Judd Ave N                                                                                                 | \$2,279.00                                                                   |
| 220970130                                                                                            | Shaun                                     | Gildea                                                                                  |                              | 1406 Elm Ave N                                                                                                  | \$682.96                                                                     |
| 220990060                                                                                            |                                           | Glen Knoll Properties LLC                                                               |                              | 707 13th St W                                                                                                   | \$400.00                                                                     |
| 220501910                                                                                            |                                           | Glencoe Development<br>Association Inc                                                  |                              | 905 11th St E                                                                                                   | \$10,518.00                                                                  |
| 220603080                                                                                            |                                           | GOC & S Properties LLC                                                                  |                              | 722 11th St E                                                                                                   | \$4,500.00                                                                   |
|                                                                                                      | 1                                         | Good Sheperd Lutheran                                                                   |                              | 1407 Cedar Ave                                                                                                  | \$20,410.20                                                                  |
| 220760050                                                                                            |                                           | Church                                                                                  |                              |                                                                                                                 |                                                                              |
|                                                                                                      |                                           | Church<br>Good Sheperd Lutheran                                                         |                              | Empty south lot                                                                                                 | \$9,842.92                                                                   |
| 220760050<br>220760170                                                                               | Reberca                                   | Good Sheperd Lutheran<br>Church                                                         |                              |                                                                                                                 |                                                                              |
| 220760050<br>220760170<br>220970100                                                                  | Rebecca<br>Patti                          | Good Sheperd Lutheran<br>Church<br>Grack                                                | Dennis Crist                 | 1412 Elm Ave N                                                                                                  | \$722.96                                                                     |
| 220760050<br>220760170<br>220970100<br>220970110                                                     | Patti                                     | Good Sheperd Lutheran<br>Church<br>Grack<br>Grant                                       | Dennis Crist                 | 1412 Elm Ave N<br>1410 Elm Ave N                                                                                | \$722.96<br>\$722.96                                                         |
| 220760050<br>220760170<br>220970100<br>220970110<br>220750150                                        | Patti<br>Kirt                             | Good Sheperd Lutheran<br>Church<br>Grack<br>Grant<br>Groe                               | Dennis Crist                 | 1412 Elm Ave N<br>1410 Elm Ave N<br>1402 Birch Ave N                                                            | \$722.96<br>\$722.96<br>\$3,498.00                                           |
| 220760050<br>220760170<br>220970100<br>220970110<br>220750150<br>220700030                           | Patti<br>Kirt<br>Tanner                   | Good Sheperd Lutheran<br>Church<br>Grack<br>Grant<br>Groe<br>Gross                      | Dennis Crist                 | 1412 Elm Ave N<br>1410 Elm Ave N<br>1402 Birch Ave N<br>1605 Knight Ave N                                       | \$722.96<br>\$722.96<br>\$3,498.00<br>\$3,816.00                             |
| 220760050<br>220760170<br>220970100<br>220970110<br>220750150<br>220700030<br>220730190              | Patti<br>Kirt<br>Tanner<br>Marcus & Lydia | Good Sheperd Lutheran<br>Church<br>Grack<br>Grant<br>Groe<br>Gross<br>Gunderson         | Dennis Crist                 | 1412 Elm Ave N<br>1410 Elm Ave N<br>1402 Birch Ave N<br>1605 Knight Ave N<br>1805 Knight Ave N                  | \$722.96<br>\$722.96<br>\$3,498.00<br>\$3,816.00<br>\$3,975.00               |
| 220760050<br>220760170<br>220970100<br>220970110<br>220750150<br>220700030<br>220730190<br>220980070 | Patti<br>Kirt<br>Tanner                   | Good Sheperd Lutheran<br>Church<br>Grack<br>Grant<br>Groe<br>Gross<br>Gunderson<br>Hahn | Dennis Crist                 | 1412 Elm Ave N<br>1410 Elm Ave N<br>1402 Birch Ave N<br>1605 Knight Ave N<br>1805 Knight Ave N<br>604 Fir Cir N | \$722.96<br>\$722.96<br>\$3,498.00<br>\$3,816.00<br>\$3,975.00<br>\$3,337.94 |
| 220760050<br>220760170<br>220970100<br>220970110<br>220750150<br>220700030<br>220730190              | Patti<br>Kirt<br>Tanner<br>Marcus & Lydia | Good Sheperd Lutheran<br>Church<br>Grack<br>Grant<br>Groe<br>Gross<br>Gunderson         | Dennis Crist                 | 1412 Elm Ave N<br>1410 Elm Ave N<br>1402 Birch Ave N<br>1605 Knight Ave N<br>1805 Knight Ave N                  | \$722.96<br>\$722.96<br>\$3,498.00<br>\$3,816.00<br>\$3,975.00               |