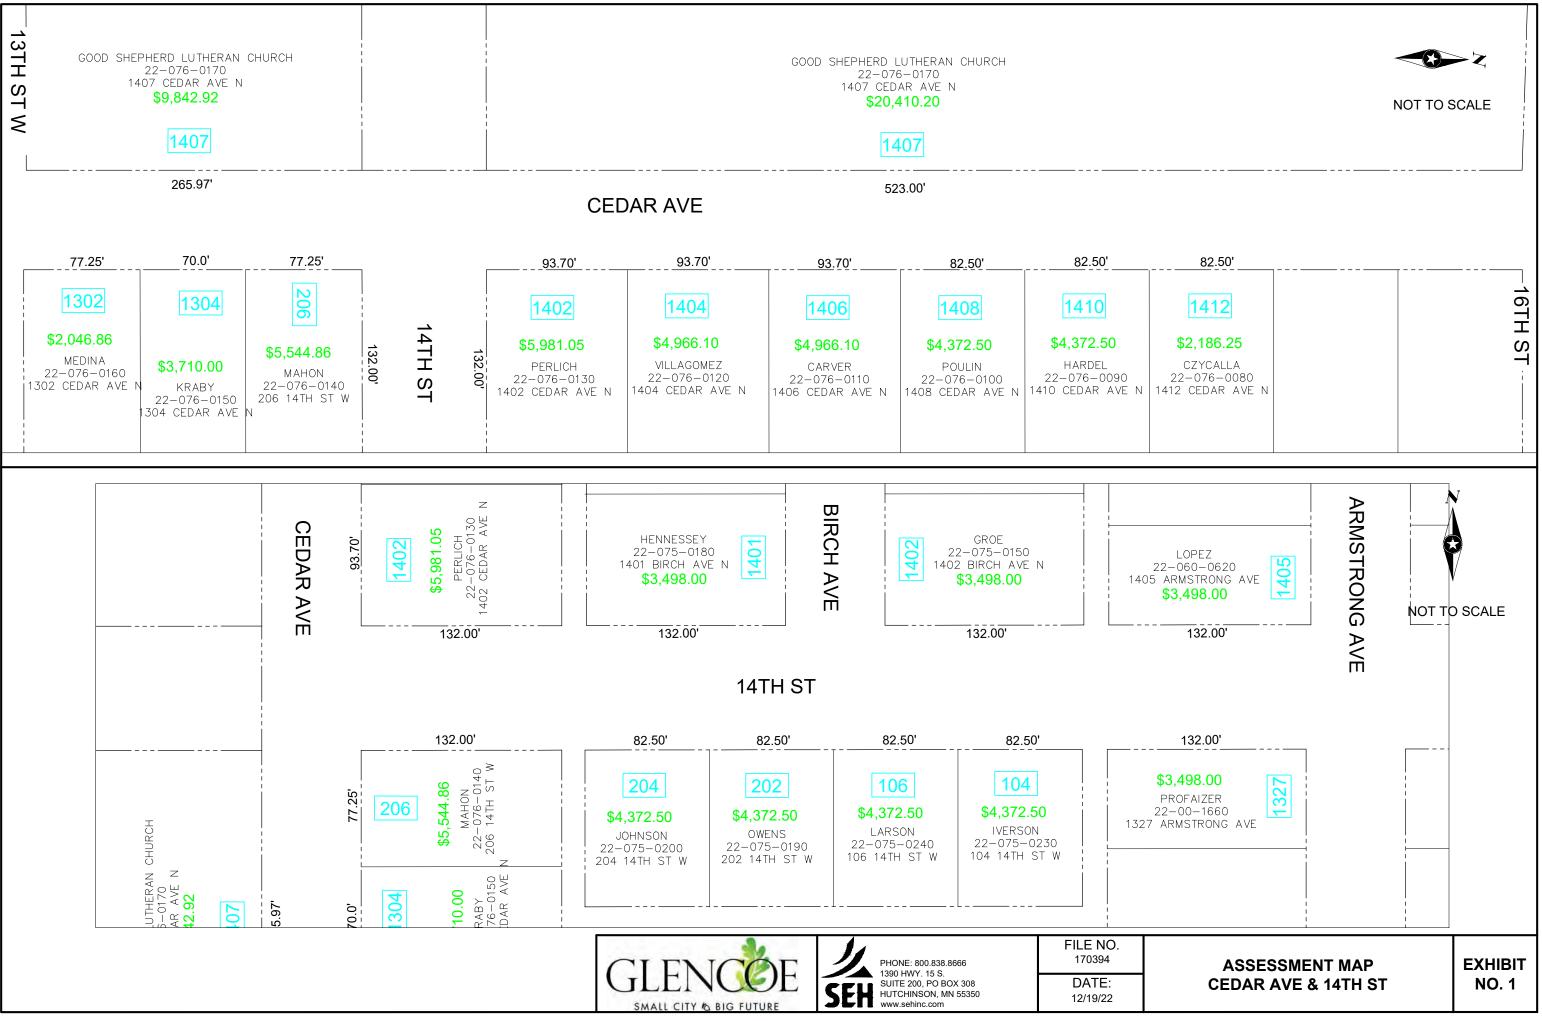

#### 2.3 Reclamation and Overlay - Streets

When the street surface condition has deteriorated to the point where just milling the edge and providing a couple inches of overlay will not provide the long-term solution, it is recommended to complete a full depth milling, which is also referred to as bituminous reclamation. Reclamation and overlay work includes pulverizing, mixing, and recycling the existing bituminous surface to create a new homogenous aggregate base layer. The new aggregate base layer would be subcut 4 inches, tolerance, and compacted. Construction of 2.5 inches of bituminous base course and 1.5 inches of bituminous wear course would be placed on the compacted aggregate base material. Drain tile and sump service lines would be installed inside of the curb and gutter along the edge of the street.

Special assessments will be levied according to the City assessment policy. Estimated assessments are shown in Appendix B.

### 4 Proposed Project Financing

The City of Glencoe's assessment policy was applied to this project for purposed of preparing the feasibility report. This policy would assess 35 percent of the project cost for the following improvements: mill and overlay and reclamation and overlay. Drain tile, sump pump services, curb and gutter, and sidewalk repairs would not be assessed. This policy is based on the cost per front foot method.

Since each street varies some in width, the corresponding construction cost also varies from street to street. In the spirit of simplifying the assessment rate calculation, this report has used the average project cost for each type of improvement in calculating each assessment rate.

#### ASSESSMENT RATES 2023 PAVEMENT IMPROVEMENT PROJECT GLENCOE, MINNESOTA SEH NO. GLENC 170394 DECEMBER 19, 2022

| Item                                 | Estimated Assessment<br>Rate for Front Footage |
|--------------------------------------|------------------------------------------------|
| Residential Reclaim & Overlay        | \$53.00 per L.F.                               |
| Commercial Reclaim & Overlay         | \$64.00 per L.F.                               |
| Downtown Partial Reconstruction      | \$150.00 per L.F.                              |
| Residential Parking Lane Mill & Fill | \$8.00 per L.F.                                |
| Commercial Parking Lane Mill & Fill  | \$10.00 per L.F.                               |
| McLeod Avenue Full Reconstruction    | \$140.00 per L.F.                              |
| Water Main                           | \$23.00 per L.F.                               |
| Water Service                        | \$2,650.00 per Each                            |
| Sanitary Sewer Main                  | \$16.00 per L.F.                               |
| Sanitary Sewer Service               | \$3,600.00 per Each                            |