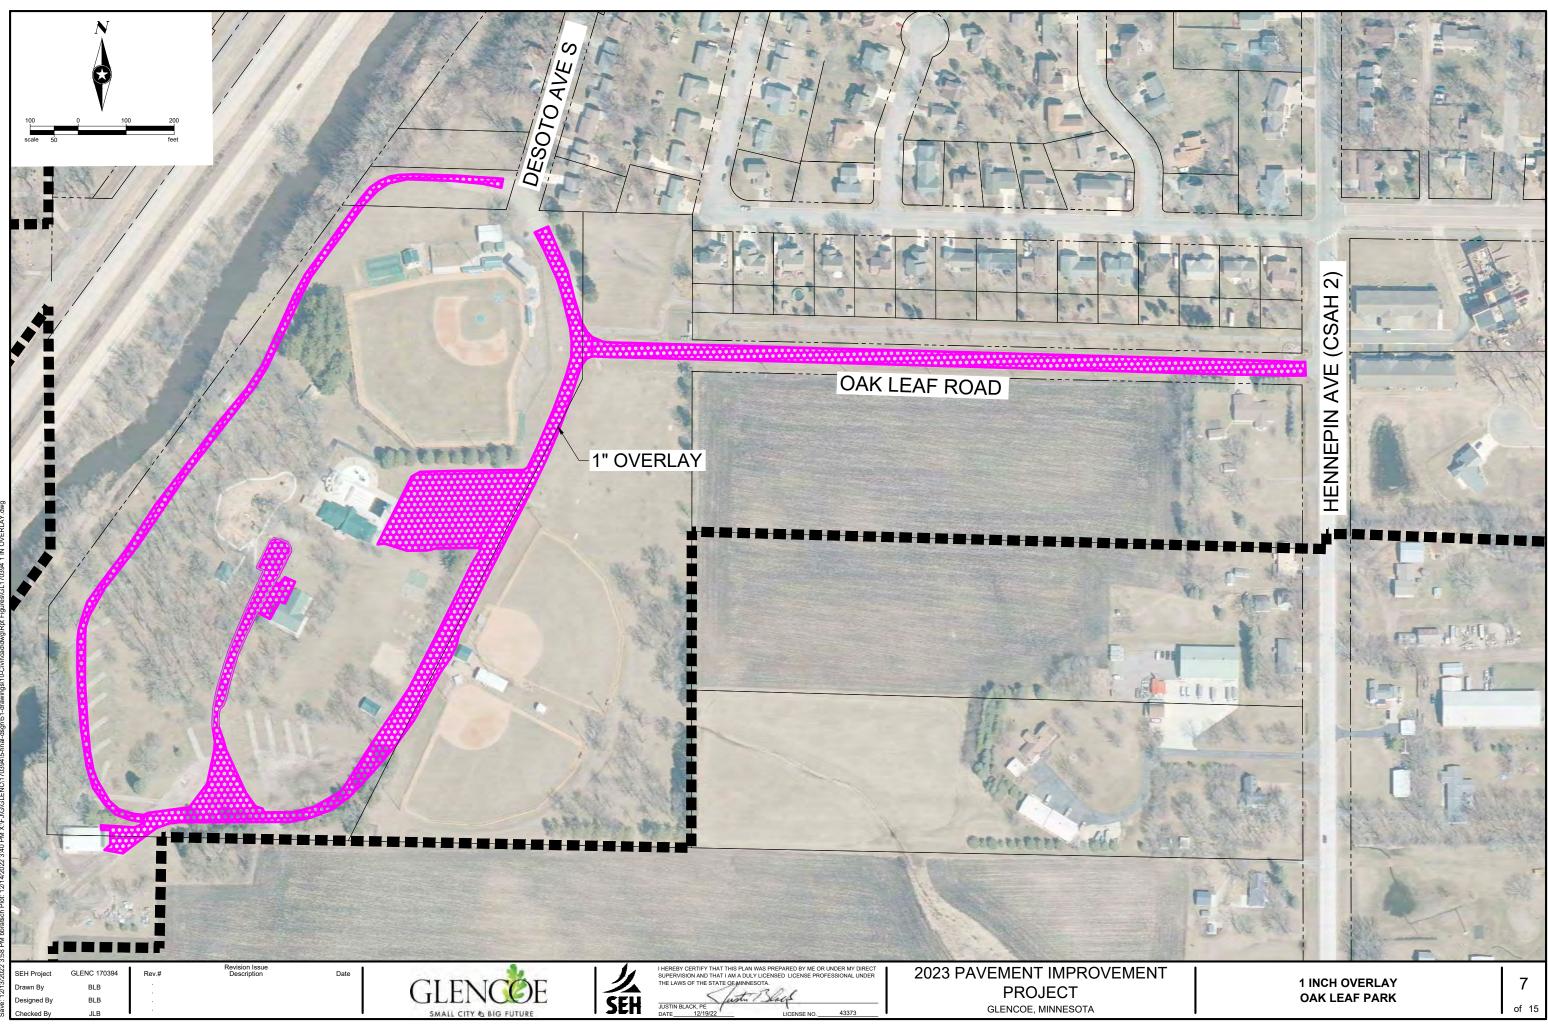

Figure 5 – 1 inch Overlay – 9th Street, 11th Street 12th Street, Pryor Avenue

Figure 6 – 1 inch Overlay – 12th Street, 14th Street, 15th Street, Ives Avenue, Knight Avenue, Louden Avenue

Figure 7 – 1 inch Overlay – Oak Leaf Park