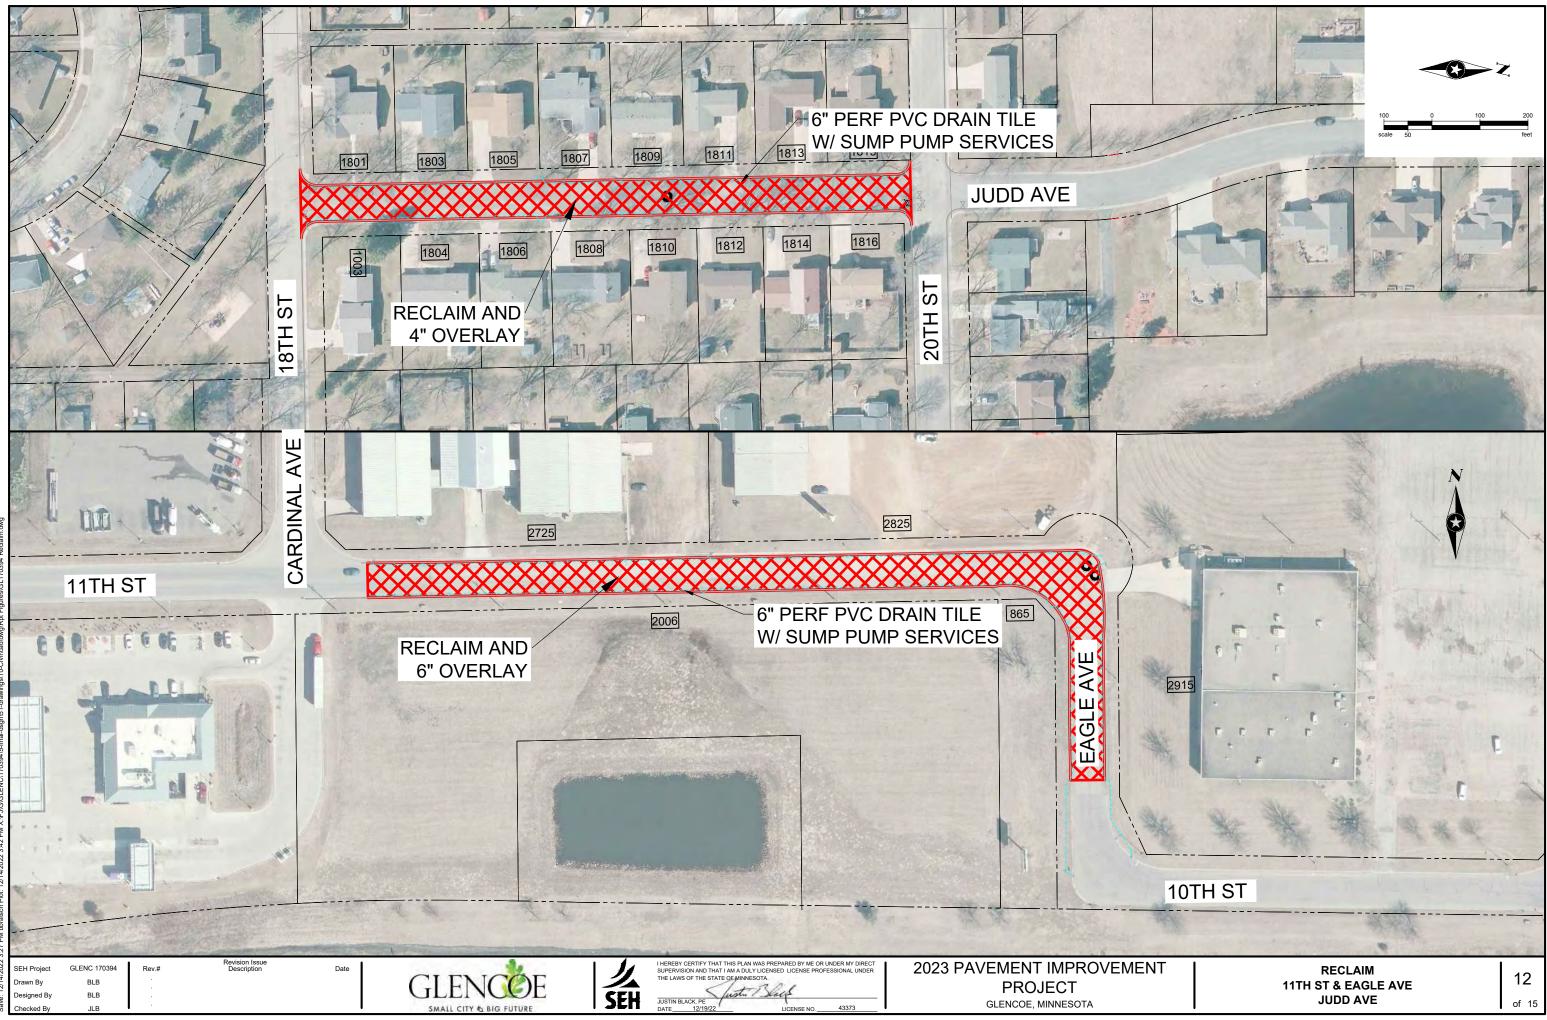

#### 2.3 Reclamation and Overlay - Streets

When the street surface condition has deteriorated to the point where just milling the edge and providing a couple inches of overlay will not provide the long-term solution, it is recommended to complete a full depth milling, which is also referred to as bituminous reclamation. Reclamation and overlay work includes pulverizing, mixing, and recycling the existing bituminous surface to create a new homogenous aggregate base layer. The new aggregate base layer would be subcut 4 inches, tolerance, and compacted. Construction of 2.5 inches of bituminous base course and 1.5 inches of bituminous wear course would be placed on the compacted aggregate base material. Drain tile and sump service lines would be installed inside of the curb and gutter along the edge of the street.

Special assessments will be levied according to the City assessment policy. Estimated assessments are shown in Appendix B.

### 2.8 Drain Tile

Streets that were identified as full-depth reclamation and overlay were also reviewed to determine if drain tile could be added. As part of the project budget, we have included construction costs for perforated polyvinyl chloride (PVC) drain tile on each side of the street on all reclaim and overlay project areas as well as the downtown partial reconstruction project areas. The proposed drain tile lines will be installed along the outer edge of the street, just inside the curb line, and will help to intercept groundwater in the base materials of the street section. The drain tile line will also be helpful to adjacent homeowners, as a sump pump service line will be stubbed into properties to allow for the homeowner to connect their sump pump discharge lines to it.

Figure 11 – Reclaim – Knight Avenue and McLeod Avenue

Figure 12 – Reclaim – 11th Street and Eagle Avenue, Judd Avenue

Figure 13 – Seal Coat – 16th Street, 18th Street, 20th Street, Ives Avenue, Knight Avenue