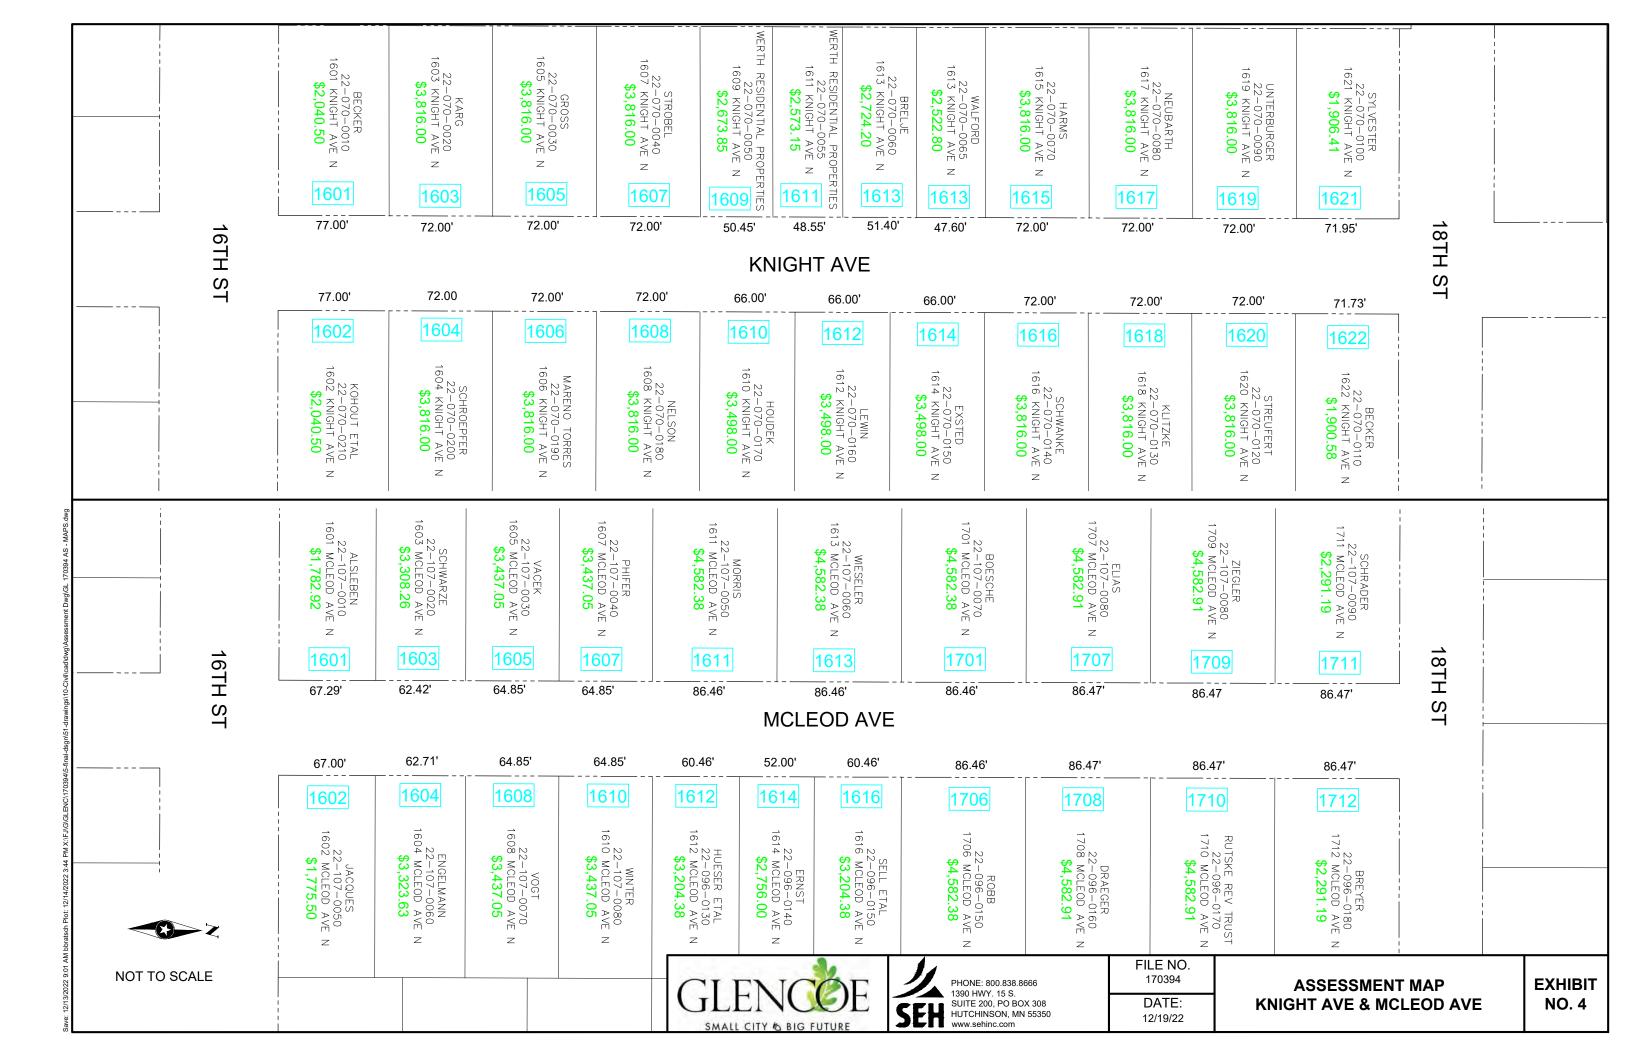

#### **List of Figures**

- Figure 1 Overall Project Areas Map
- Figure 2 Typical Sections
- Figure 3 1 inch Overlay 14th Street, Desoto Avenue, Elliott Avenue, Ives Avenue
- Figure 4 1 inch Overlay and Seal Coat 15th Street, Baldwin Avenue Elsie Drive, Ranger Drive
- Figure 5 1 inch Overlay 9th Street, 11th Street 12th Street, Pryor Avenue
- Figure 6 1 inch Overlay 12th Street, 14th Street, 15th Street, Ives Avenue, Knight Avenue, Louden Avenue
- Figure 7 1 inch Overlay Oak Leaf Park
- Figure 8 Reclaim Cedar Avenue, 14th Street
- Figure 9 Reclaim Fir Circle, Parking Lane Mill and Fill Fir Avenue, Elm Avenue Dogwood Avenue
- Figure 10 Downtown Partial Reconstruction, Reclaim and Overlay Ives Avenue
- Figure 11 Reclaim Knight Avenue and McLeod Avenue
- Figure 12 Reclaim 11th Street and Eagle Avenue, Judd Avenue
- Figure 13 Seal Coat 16th Street, 18th Street, 20th Street, Ives Avenue, Knight Avenue
- Figure 14 Cemetery Roads
- Figure 15 Total Reconstruction McLeod Avenue

Figure 11 – Reclaim – Knight Avenue and McLeod Avenue

Figure 12 – Reclaim – 11th Street and Eagle Avenue, Judd Avenue

Figure 13 – Seal Coat – 16th Street, 18th Street, 20th Street, Ives Avenue, Knight Avenue

#### ASSESSMENT RATES 2023 PAVEMENT IMPROVEMENT PROJECT GLENCOE, MINNESOTA SEH NO. GLENC 170394 DECEMBER 19, 2022

| Item                                 | Estimated Assessment<br>Rate for Front Footage |
|--------------------------------------|------------------------------------------------|
| Residential Reclaim & Overlay        | \$53.00 per L.F.                               |
| Commercial Reclaim & Overlay         | \$64.00 per L.F.                               |
| Downtown Partial Reconstruction      | \$150.00 per L.F.                              |
| Residential Parking Lane Mill & Fill | \$8.00 per L.F.                                |
| Commercial Parking Lane Mill & Fill  | \$10.00 per L.F.                               |
| McLeod Avenue Full Reconstruction    | \$140.00 per L.F.                              |
| Water Main                           | \$23.00 per L.F.                               |
| Water Service                        | \$2,650.00 per Each                            |
| Sanitary Sewer Main                  | \$16.00 per L.F.                               |
| Sanitary Sewer Service               | \$3,600.00 per Each                            |

|                                                                                                      |                                           |                                                                                         |                              |                                                                                                                 | Total Estimated<br>Assessment                                                |
|------------------------------------------------------------------------------------------------------|-------------------------------------------|-----------------------------------------------------------------------------------------|------------------------------|-----------------------------------------------------------------------------------------------------------------|------------------------------------------------------------------------------|
| Parcel No.                                                                                           | First Name                                | Last Name                                                                               | AddIName                     | Property Address                                                                                                | Amount                                                                       |
| 220730020                                                                                            | Joseph                                    | Adrian                                                                                  |                              | 1803 Judd Ave N                                                                                                 | \$3,975.00                                                                   |
| 220501790                                                                                            | Francisco                                 | Alejandro Lopez                                                                         |                              | 815 11th St E                                                                                                   | \$9,900.00                                                                   |
| 220970180                                                                                            | Larry & Diane                             | Alsleben                                                                                |                              | 1302 Elm Ave N                                                                                                  | \$474.24                                                                     |
| 221070010                                                                                            | Bonnie                                    | Alsleben                                                                                |                              | 1601 McLeod Ave N                                                                                               | \$1,782.92                                                                   |
| 220980050                                                                                            | Keith & Wendy                             | Anderson                                                                                |                              | 602 Fir Cir N                                                                                                   | \$5,353.00                                                                   |
| 220970270                                                                                            | Anthony & Wanda                           | Baumann                                                                                 |                              | 1413 Dogwood Ave N                                                                                              | \$655.52                                                                     |
| 220700010                                                                                            | Dillon                                    | Becker                                                                                  |                              | 1601 Knight Ave N                                                                                               | \$2,040.50                                                                   |
| 220700110                                                                                            | Cody                                      | Becker                                                                                  |                              | 1622 Knight Ave N                                                                                               | \$1,900.58                                                                   |
| 220970450                                                                                            | Gene                                      | Becker                                                                                  |                              | 1405 Elm Ave N                                                                                                  | \$643.84                                                                     |
| 220970260                                                                                            | Corrine                                   | Bergerson                                                                               |                              | 1411 Dogwood Ave N                                                                                              | \$655.52                                                                     |
| 220970170                                                                                            | Janet                                     | Bielke                                                                                  |                              | 1304 Elm Ave N                                                                                                  | \$680.00                                                                     |
| 220960060                                                                                            | Jon & Julie                               | Boesche                                                                                 |                              | 1701 McLeod Ave N                                                                                               | \$4,582.38                                                                   |
| 220980070                                                                                            | Barry & Sandra                            | Boesche                                                                                 |                              | 1307 Fir Ave N                                                                                                  | \$660.00                                                                     |
| 220970350                                                                                            | Dennis & Beverly                          | Brede                                                                                   |                              | 1406 Fir Ave N                                                                                                  | \$676.80                                                                     |
| 220700060                                                                                            | Curtis & Michael                          | Brelje                                                                                  |                              | 1613 Knight Ave N                                                                                               | \$2,724.20                                                                   |
| 220960180                                                                                            | Trevor                                    | Breyer                                                                                  |                              | 1712 McLeod Ave N                                                                                               | \$2,291.19                                                                   |
| 220970200                                                                                            |                                           | Brinkmann Family Rev Trust                                                              |                              | 1305 Dogwood Ave N                                                                                              | \$760.00                                                                     |
| 220970160                                                                                            | Tammy                                     | Bullock                                                                                 |                              | 1306 Elm Ave N                                                                                                  | \$680.00                                                                     |
| 220760110                                                                                            | Carol Ann                                 | Carver                                                                                  |                              | 1406 Cedar Ave N                                                                                                | \$4,966.10                                                                   |
| 220500120                                                                                            |                                           | City of Glencoe                                                                         |                              |                                                                                                                 | \$4,752.00                                                                   |
| 220500120                                                                                            |                                           | City of Glencoe                                                                         |                              |                                                                                                                 | \$2,112.00                                                                   |
| 220501780                                                                                            |                                           | City of Glencoe                                                                         |                              |                                                                                                                 | \$8,700.00                                                                   |
| 220501900                                                                                            |                                           | City of Glencoe                                                                         |                              |                                                                                                                 | \$14,850.00                                                                  |
| 220600070                                                                                            |                                           | City of Glencoe                                                                         |                              |                                                                                                                 | \$3,300.00                                                                   |
| 220602470                                                                                            |                                           | City of Glencoe                                                                         |                              | 615 11th St E                                                                                                   | \$13,875.00                                                                  |
| 220602950                                                                                            |                                           | City of Glencoe                                                                         |                              |                                                                                                                 | \$9,900.00                                                                   |
| 220603020                                                                                            |                                           | City of Glencoe                                                                         |                              |                                                                                                                 | \$5,850.00                                                                   |
| 220603040                                                                                            |                                           | City of Glencoe                                                                         |                              |                                                                                                                 | \$2,250.00                                                                   |
| 220603050                                                                                            |                                           | City of Glencoe                                                                         |                              |                                                                                                                 | \$2,250.00                                                                   |
| 220503855                                                                                            | Lawson & Mary                             | Cline                                                                                   |                              | 1320 Owen Ave                                                                                                   | \$3,498.00                                                                   |
| 220760080                                                                                            | Charles & Sharon                          | Czycalla                                                                                |                              | 1412 Cedar Ave N                                                                                                | \$2,186.25                                                                   |
| 221370070                                                                                            |                                           | DFC Properties                                                                          |                              | 2725 11th St E                                                                                                  | \$12,124.80                                                                  |
| 220730200                                                                                            | David & Kari                              | Dose                                                                                    |                              | 1807 Knight Ave N                                                                                               | \$3,975.00                                                                   |
| 220960160                                                                                            | Vernon & Linda                            | Draeger                                                                                 |                              | 1708 McLeod Ave N                                                                                               | \$4,582.91                                                                   |
| 220603120                                                                                            | Cris & Michele                            | Eckenrode                                                                               |                              | 708 11th St E                                                                                                   | \$3,750.00                                                                   |
| 220960070                                                                                            | Douglas & Beverly                         | Elias                                                                                   |                              | 1707 McLeod Ave N                                                                                               | \$4,582.91                                                                   |
| 220602380                                                                                            |                                           | Embarq                                                                                  | c/o CenturyLink Property Tax |                                                                                                                 | \$5,400.00                                                                   |
| 220602430                                                                                            |                                           | Embarq                                                                                  | c/o CenturyLink Property Tax | 1120 Greeley Ave                                                                                                | \$5,400.00                                                                   |
| 221070060                                                                                            | Kenneth & Mary Kay                        | Engelmann                                                                               |                              | 1604 McLeod Ave N                                                                                               | \$3,323.63                                                                   |
| 220960140                                                                                            | Ruben                                     | Ernst                                                                                   |                              | 1614 McLeod Ave N                                                                                               | \$2,756.00                                                                   |
| 220602460                                                                                            | Willard                                   | Exsted                                                                                  |                              | 703 11th St E                                                                                                   | \$14,926.50                                                                  |
| 220700150                                                                                            | Carl                                      | Exsted                                                                                  |                              | 1614 Knight Ave N                                                                                               | \$3,498.00                                                                   |
| 220730070                                                                                            | Dean & Lynn                               | Exsted                                                                                  |                              | 1813 Judd Ave N                                                                                                 | \$3,975.00                                                                   |
| 220730100                                                                                            | Sharon                                    | Farrand                                                                                 |                              | 1814 Judd Ave N                                                                                                 | \$3,657.00                                                                   |
| 220980020                                                                                            | Efrain                                    | Figueroa                                                                                |                              | 603 Fir Cir N                                                                                                   | \$5,574.01                                                                   |
| 220502070                                                                                            | Joseph                                    | Fimon                                                                                   |                              | 1127 McLeod Ave                                                                                                 | \$4,235.00                                                                   |
| 220730230                                                                                            | Helen                                     | Fischer                                                                                 |                              | 1813 Knight Ave N                                                                                               | \$3,975.00                                                                   |
| 220730080                                                                                            | Howard & Janet                            | Giese                                                                                   |                              | 1815 Judd Ave N                                                                                                 | \$2,279.00                                                                   |
| 220970130                                                                                            | Shaun                                     | Gildea                                                                                  |                              | 1406 Elm Ave N                                                                                                  | \$682.96                                                                     |
| 220990060                                                                                            |                                           | Glen Knoll Properties LLC                                                               |                              | 707 13th St W                                                                                                   | \$400.00                                                                     |
| 220501910                                                                                            |                                           | Glencoe Development<br>Association Inc                                                  |                              | 905 11th St E                                                                                                   | \$10,518.00                                                                  |
| 220603080                                                                                            |                                           | GOC & S Properties LLC                                                                  |                              | 722 11th St E                                                                                                   | \$4,500.00                                                                   |
|                                                                                                      | 1                                         | Good Sheperd Lutheran                                                                   |                              | 1407 Cedar Ave                                                                                                  | \$20,410.20                                                                  |
| 220760050                                                                                            |                                           | Church                                                                                  |                              |                                                                                                                 |                                                                              |
|                                                                                                      |                                           | Church<br>Good Sheperd Lutheran                                                         |                              | Empty south lot                                                                                                 | \$9,842.92                                                                   |
| 220760050<br>220760170                                                                               | Reberca                                   | Good Sheperd Lutheran<br>Church                                                         |                              |                                                                                                                 |                                                                              |
| 220760050<br>220760170<br>220970100                                                                  | Rebecca<br>Patti                          | Good Sheperd Lutheran<br>Church<br>Grack                                                | Dennis Crist                 | 1412 Elm Ave N                                                                                                  | \$722.96                                                                     |
| 220760050<br>220760170<br>220970100<br>220970110                                                     | Patti                                     | Good Sheperd Lutheran<br>Church<br>Grack<br>Grant                                       | Dennis Crist                 | 1412 Elm Ave N<br>1410 Elm Ave N                                                                                | \$722.96<br>\$722.96                                                         |
| 220760050<br>220760170<br>220970100<br>220970110<br>220750150                                        | Patti<br>Kirt                             | Good Sheperd Lutheran<br>Church<br>Grack<br>Grant<br>Groe                               | Dennis Crist                 | 1412 Elm Ave N<br>1410 Elm Ave N<br>1402 Birch Ave N                                                            | \$722.96<br>\$722.96<br>\$3,498.00                                           |
| 220760050<br>220760170<br>220970100<br>220970110<br>220750150<br>220700030                           | Patti<br>Kirt<br>Tanner                   | Good Sheperd Lutheran<br>Church<br>Grack<br>Grant<br>Groe<br>Gross                      | Dennis Crist                 | 1412 Elm Ave N<br>1410 Elm Ave N<br>1402 Birch Ave N<br>1605 Knight Ave N                                       | \$722.96<br>\$722.96<br>\$3,498.00<br>\$3,816.00                             |
| 220760050<br>220760170<br>220970100<br>220970110<br>220750150<br>220700030<br>220730190              | Patti<br>Kirt<br>Tanner<br>Marcus & Lydia | Good Sheperd Lutheran<br>Church<br>Grack<br>Grant<br>Groe<br>Gross<br>Gunderson         | Dennis Crist                 | 1412 Elm Ave N<br>1410 Elm Ave N<br>1402 Birch Ave N<br>1605 Knight Ave N<br>1805 Knight Ave N                  | \$722.96<br>\$722.96<br>\$3,498.00<br>\$3,816.00<br>\$3,975.00               |
| 220760050<br>220760170<br>220970100<br>220970110<br>220750150<br>220700030<br>220730190<br>220980070 | Patti<br>Kirt<br>Tanner                   | Good Sheperd Lutheran<br>Church<br>Grack<br>Grant<br>Groe<br>Gross<br>Gunderson<br>Hahn | Dennis Crist                 | 1412 Elm Ave N<br>1410 Elm Ave N<br>1402 Birch Ave N<br>1605 Knight Ave N<br>1805 Knight Ave N<br>604 Fir Cir N | \$722.96<br>\$722.96<br>\$3,498.00<br>\$3,816.00<br>\$3,975.00<br>\$3,337.94 |
| 220760050<br>220760170<br>220970100<br>220970110<br>220750150<br>220700030<br>220730190              | Patti<br>Kirt<br>Tanner<br>Marcus & Lydia | Good Sheperd Lutheran<br>Church<br>Grack<br>Grant<br>Groe<br>Gross<br>Gunderson         | Dennis Crist                 | 1412 Elm Ave N<br>1410 Elm Ave N<br>1402 Birch Ave N<br>1605 Knight Ave N<br>1805 Knight Ave N                  | \$722.96<br>\$722.96<br>\$3,498.00<br>\$3,816.00<br>\$3,975.00               |