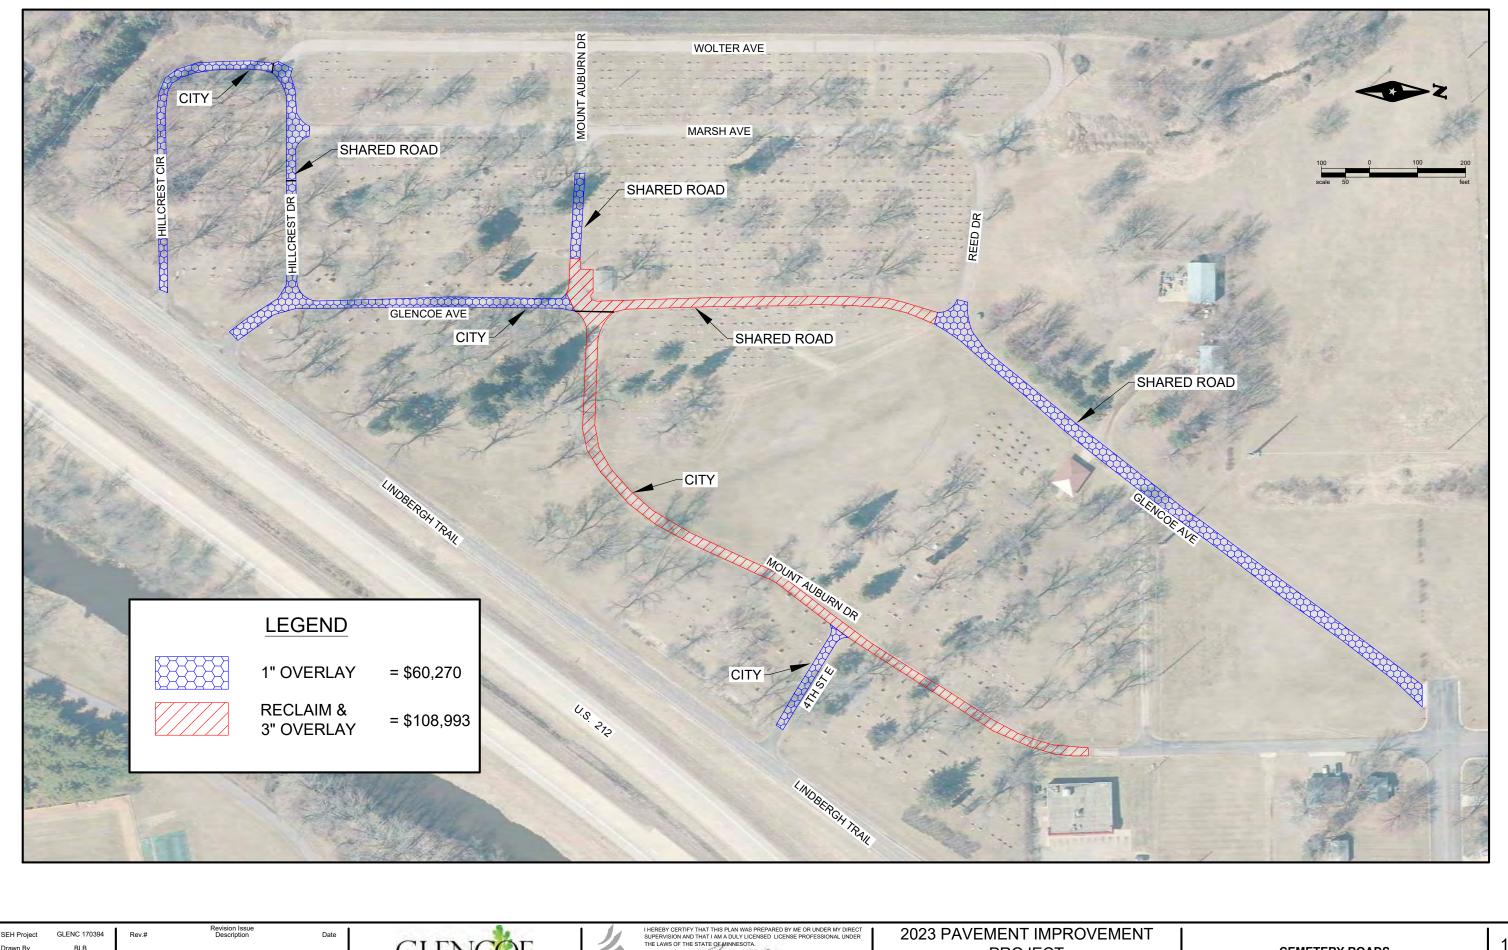

#### **List of Figures**

- Figure 1 Overall Project Areas Map
- Figure 2 Typical Sections
- Figure 3 1 inch Overlay 14th Street, Desoto Avenue, Elliott Avenue, Ives Avenue
- Figure 4 1 inch Overlay and Seal Coat 15th Street, Baldwin Avenue Elsie Drive, Ranger Drive
- Figure 5 1 inch Overlay 9th Street, 11th Street 12th Street, Pryor Avenue
- Figure 6 1 inch Overlay 12th Street, 14th Street, 15th Street, Ives Avenue, Knight Avenue, Louden Avenue
- Figure 7 1 inch Overlay Oak Leaf Park
- Figure 8 Reclaim Cedar Avenue, 14th Street
- Figure 9 Reclaim Fir Circle, Parking Lane Mill and Fill Fir Avenue, Elm Avenue Dogwood Avenue
- Figure 10 Downtown Partial Reconstruction, Reclaim and Overlay Ives Avenue
- Figure 11 Reclaim Knight Avenue and McLeod Avenue
- Figure 12 Reclaim 11th Street and Eagle Avenue, Judd Avenue
- Figure 13 Seal Coat 16th Street, 18th Street, 20th Street, Ives Avenue, Knight Avenue
- Figure 14 Cemetery Roads
- Figure 15 Total Reconstruction McLeod Avenue

## 2.7.4.2 Welcome Park Trail and Morningside Avenue Trail between 10<sup>th</sup> Street and 11<sup>th</sup> Street

Improvements for these sections of trails are not recommended at this point in time due to the upcoming Hwy 212 and Morningside Avenue roundabout project scheduled to be constructed in 2024. Trail restoration on the Welcome Park trail system will be required for the roundabout project. After the project is complete, the City can then look at what parts of the trail are left and determine what maintenance or reconstruction project may be needed. It is recommended to complete a fog seal on these sections of trails to extend the life until they are studied after the roundabout project.