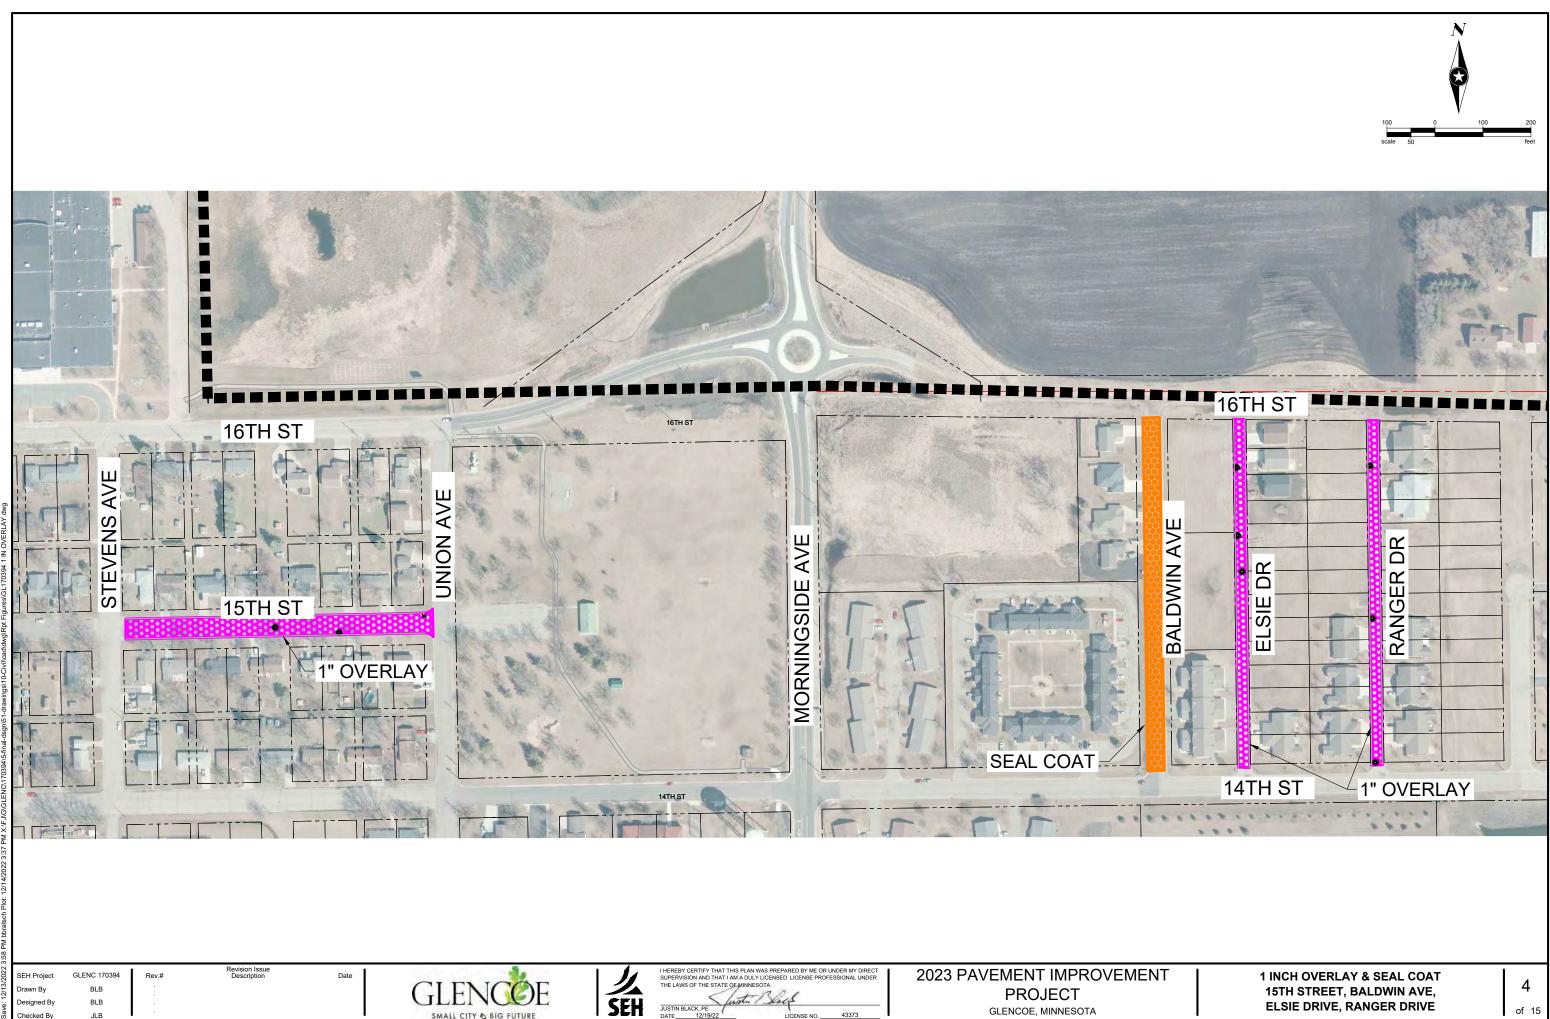

#### **List of Figures**

- Figure 1 Overall Project Areas Map
- Figure 2 Typical Sections
- Figure 3 1 inch Overlay 14th Street, Desoto Avenue, Elliott Avenue, Ives Avenue
- Figure 4 1 inch Overlay and Seal Coat 15th Street, Baldwin Avenue Elsie Drive, Ranger Drive
- Figure 5 1 inch Overlay 9th Street, 11th Street 12th Street, Pryor Avenue
- Figure 6 1 inch Overlay 12th Street, 14th Street, 15th Street, Ives Avenue, Knight Avenue, Louden Avenue
- Figure 7 1 inch Overlay Oak Leaf Park
- Figure 8 Reclaim Cedar Avenue, 14th Street
- Figure 9 Reclaim Fir Circle, Parking Lane Mill and Fill Fir Avenue, Elm Avenue Dogwood Avenue
- Figure 10 Downtown Partial Reconstruction, Reclaim and Overlay Ives Avenue
- Figure 11 Reclaim Knight Avenue and McLeod Avenue
- Figure 12 Reclaim 11th Street and Eagle Avenue, Judd Avenue
- Figure 13 Seal Coat 16th Street, 18th Street, 20th Street, Ives Avenue, Knight Avenue
- Figure 14 Cemetery Roads
- Figure 15 Total Reconstruction McLeod Avenue

### Figures

Figure 1 – Overall Project Areas Map

Figure 2 – Typical Sections

Figure 3 – 1 inch Overlay – 14th Street, Desoto Avenue, Elliott Avenue, Ives Avenue

Figure 4 – 1 inch Overlay and Seal Coat – 15th Street, Baldwin Avenue Elsie Drive, Ranger Drive