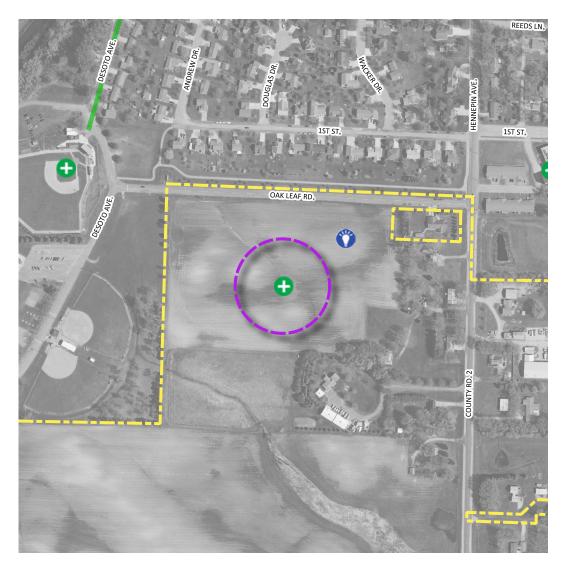

TYPE: A good place / an asset

Date created: 2020-11-25 02:26:32

Data feature 406529

Comment received:

Future Oak Leaf Park expansion with roadway to Hamlet Ave connection