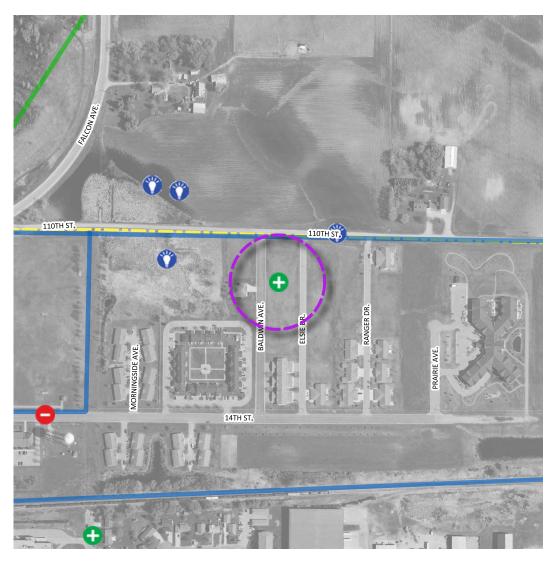

### TYPE: A good place / an asset

Date created: 2021-04-06 18:33:56

Data feature 410501

#### Comment received:

Let the liquor store take over entire building and they could have larger tasting events.