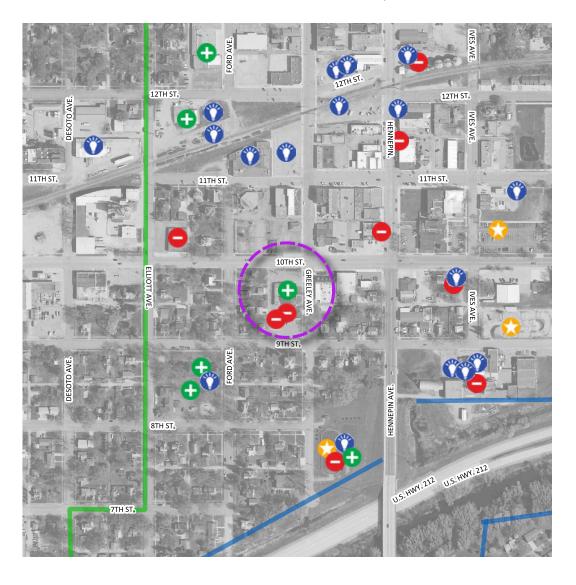

#### **TYPE:** A problem or issue

Date created: 2021-01-14 16:23:43 Data feature 407763

#### Comment received:

These bins should be moved to a new site on not such a busy road. 10th is one of the busiest streets in town and the bins are an eye sore. Discussion a year ago to move them east of the creamery which would be a much better spot.