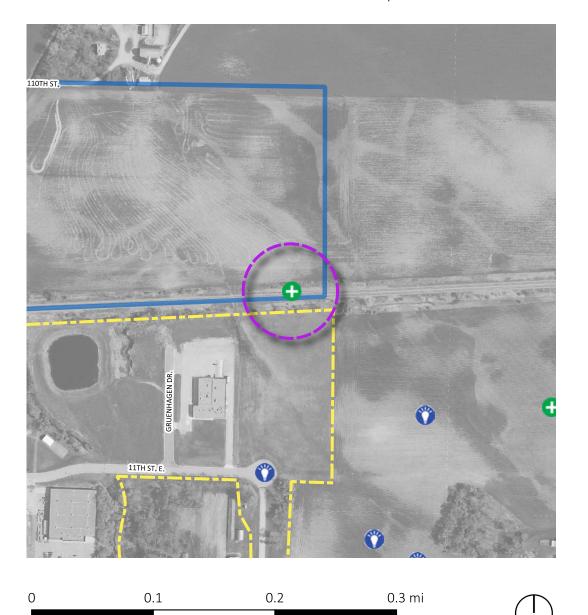

#### TYPE: A good place / an asset

Date created: 2020-11-23 16:29:20 Data feature 406504

Comment received:

Morningside Ave north of 11th street and north of the new roundabout should be looked at for future business district