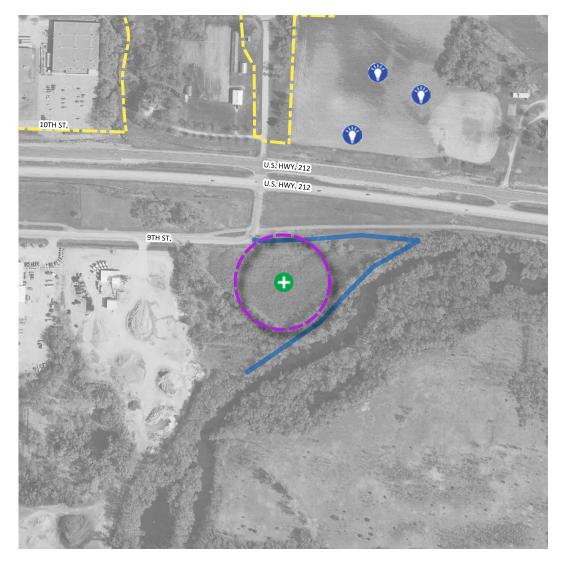

### TYPE: A problem or issue

Date created: 2020-11-20 21:04:01

Data feature 406434

Comment received:

Highway 212 and 22