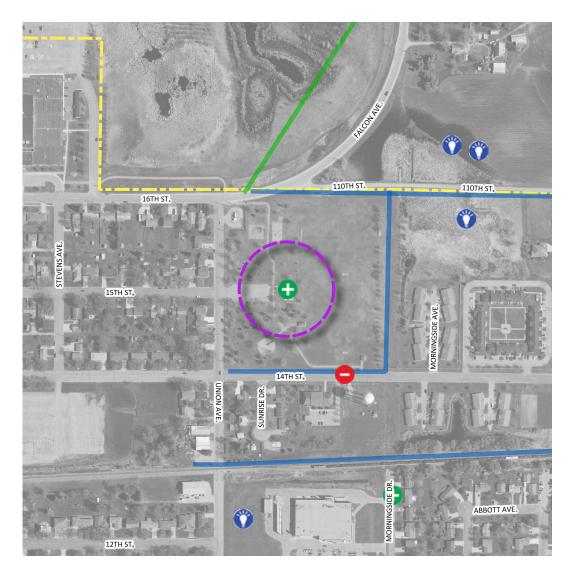

### **TYPE:** A problem or issue

Date created: 2021-04-07 03:01:18 Data feature 410510

#### Comment received:

Not enough indoor parking at Police Department, building has many issues including gutters, space, layout, and security