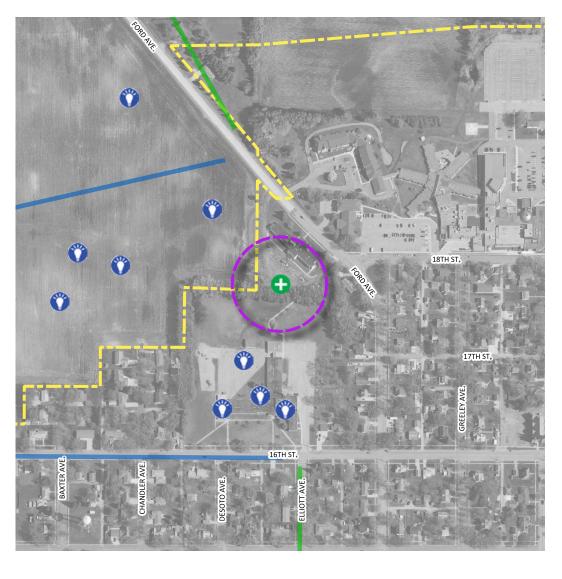

### **TYPE:** A problem or issue

Date created: 2020-11-30 02:15:32

Data feature 406729

#### Comment received:

This crossing is now closed, not necessarily a problem but just an FYI