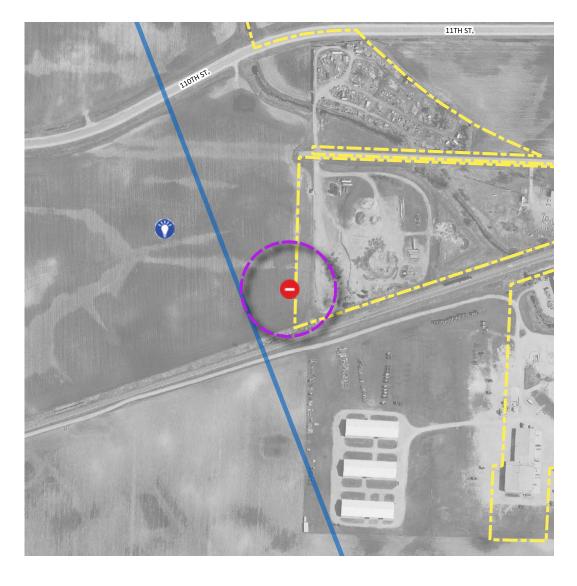

### TYPE: A problem or issue

Date created: 2020-11-20 21:04:01

Data feature 406434

Comment received:

Highway 212 and 22

# Legend

**POINT Information Received** 

LINE Information Received

A good place / an asset

A new BIKING route

A problem or issue

A new WALKING route

An important destination

Place to focus investment

0.1 0.2 0.3 mi