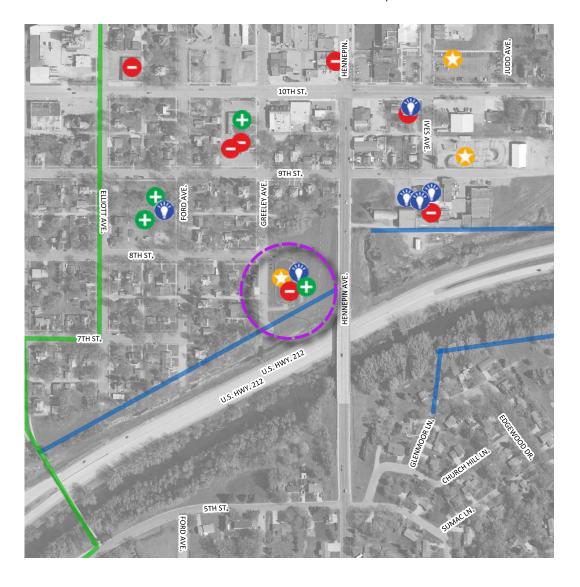

### **TYPE:** A problem or issue

Date created: 2021-04-07 03:01:18 Data feature 410510

#### Comment received:

Not enough indoor parking at Police Department, building has many issues including gutters, space, layout, and security

Place to focus investment

A problem or issue

Individual comments and final results obtained from the plan's WIKIMAPPING tool.

**TYPE:** A problem or issue

Date created: 2021-04-06 18:44:51

Data feature 410503

Comment received:

Agreed! This need to get cleaned up.

Place to focus investment

0 0.1 0.2 0.3 mi

**TYPE:** A problem or issue

Date created: 2021-04-06 18:32:01

Data feature 410500

Comment received:

The Police Department is running out of space.

## **TYPE:** A problem or issue

Date created: 2021-04-06 18:31:26 Data feature 410499

Comment received:

The fire department is running out of space.

# TYPE: A problem or issue

Date created: 2021-04-06 18:01:43 Data feature 410498

#### Comment received:

Stop trucks and speeders on 11th St E. Create paint striped traffic lanes(same as 10th St) that would slow traffic for pedestrian safety and create bike lanes.