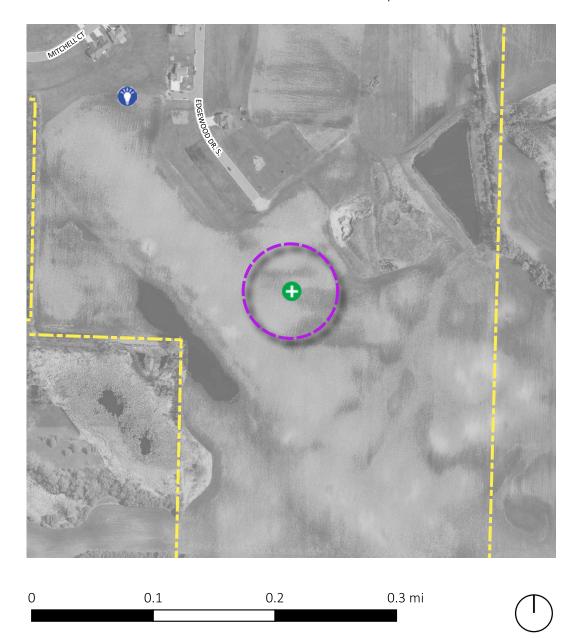

Place to focus investment

TYPE: A good place / an asset

Date created: 2021-04-06 18:41:52

Data feature 410502

Comment received:

Remove the sand box and add a splash pad.