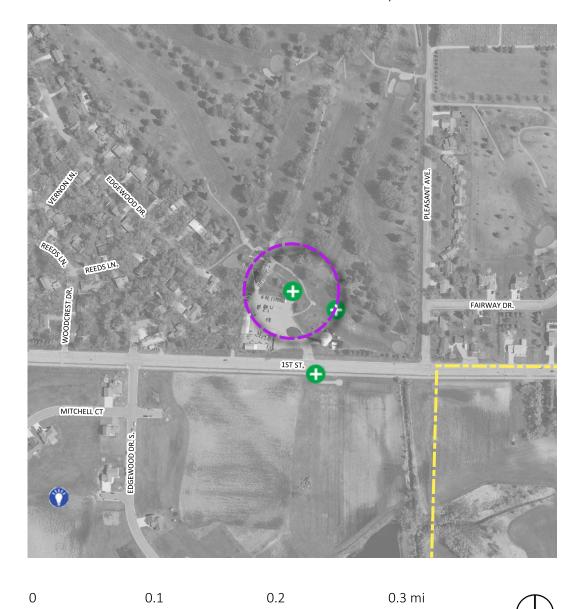

### TYPE: A problem or issue

Date created: 2021-02-08 17:34:07 Data feature 408454

#### Comment received:

Should concrete the outdoor rink for year round usage (roller hockey) and have better ice conditions