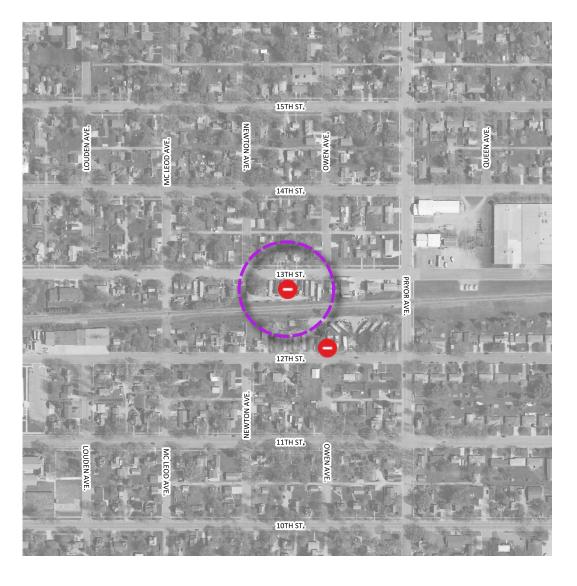

#### **TYPE:** A problem or issue

Date created: 2020-12-01 15:25:25 Data feature 406769

#### Comment received:

The majority of these mobile homes wouldn't pass inspection for occupancy on either side of the tracks. The state would have to come in and decide.