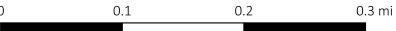

# TYPE: A problem or issue

Date created: 2021-04-06 18:01:43 Data feature 410498

#### Comment received:

Stop trucks and speeders on 11th St E. Create paint striped traffic lanes(same as 10th St) that would slow traffic for pedestrian safety and create bike lanes.