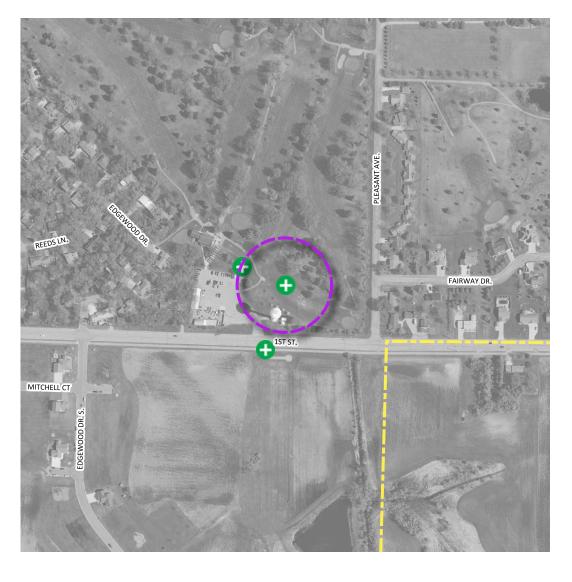

### TYPE: A problem or issue

Date created: 2021-02-08 17:34:07 Data feature 408454

#### Comment received:

Should concrete the outdoor rink for year round usage (roller hockey) and have better ice conditions