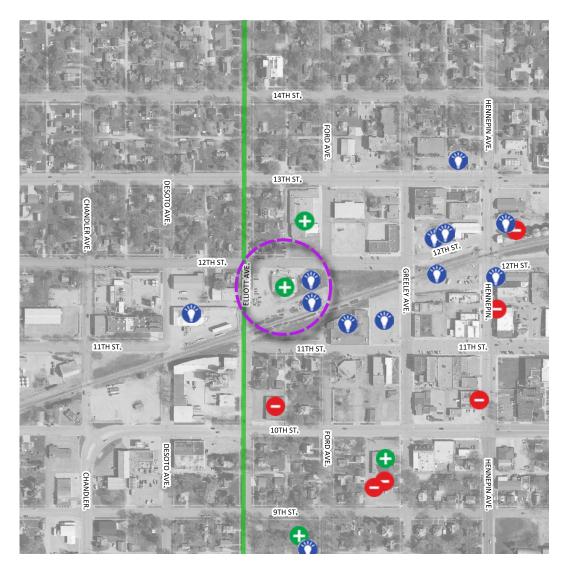

# TYPE: A good place / an asset

Date created: 2021-03-18 16:10:11 Data feature 409871

#### Comment received:

Great place to add a bike path along 100th Street to the city to the county park.