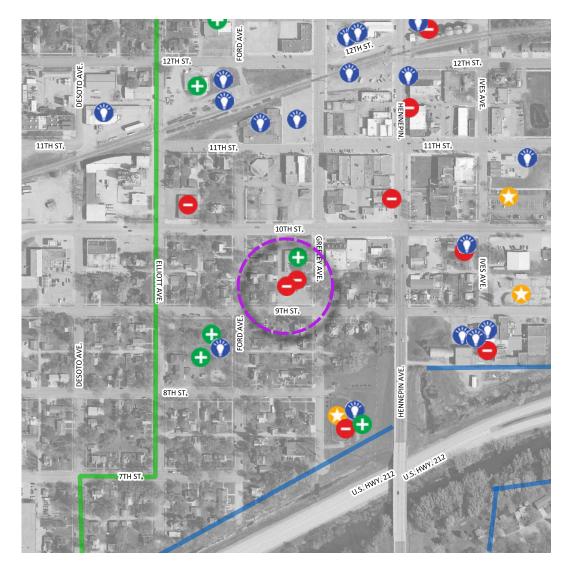

### **TYPE:** A problem or issue

Date created: 2021-04-07 03:01:18 Data feature 410510

#### Comment received:

Not enough indoor parking at Police Department, building has many issues including gutters, space, layout, and security