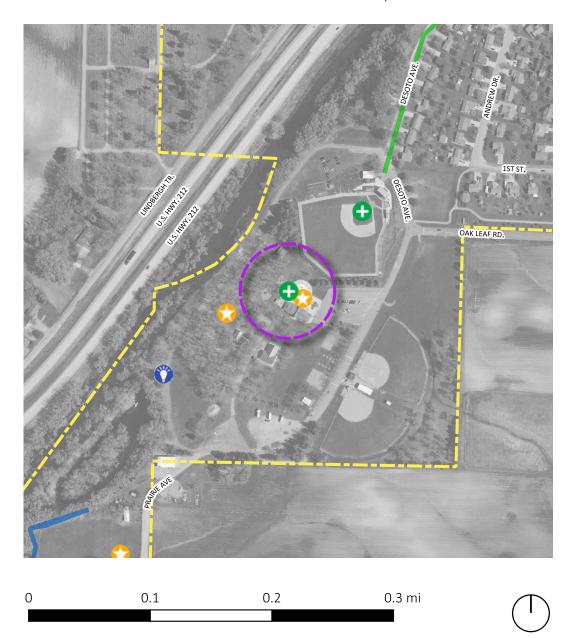

TYPE: A good place / an asset

Date created: 2020-11-25 02:26:32

Data feature 406529

Comment received:

Future Oak Leaf Park expansion with roadway to Hamlet Ave connection