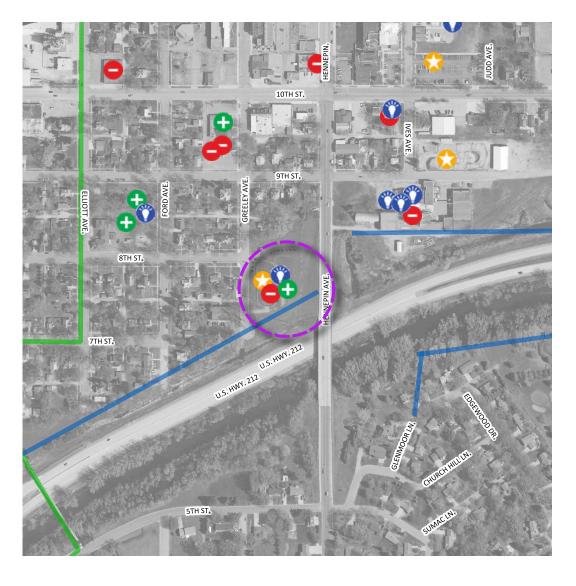

### **TYPE:** A problem or issue

Date created: 2020-11-30 02:15:32

Data feature 406729

#### Comment received:

This crossing is now closed, not necessarily a problem but just an FYI