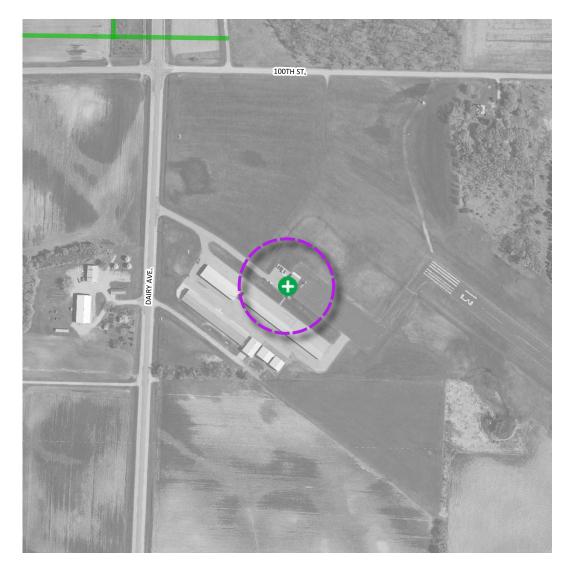

Place to focus investment

TYPE: A good place / an asset

Date created: 2020-11-20 21:19:48

Data feature 406446

Comment received:

Airport