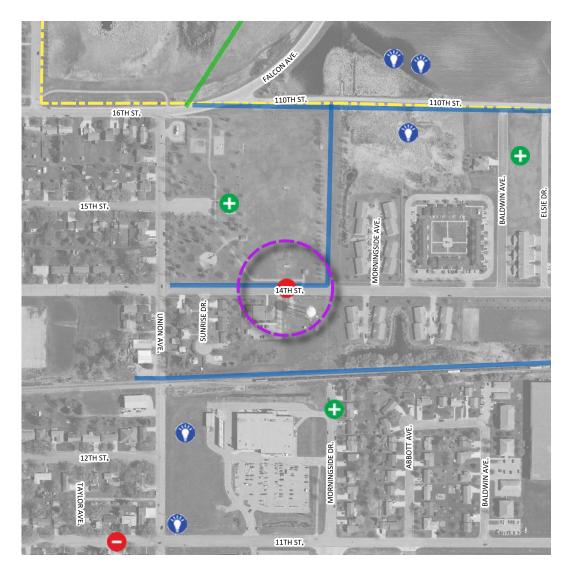

Place to focus investment

A problem or issue

Individual comments and final results obtained from the plan's WIKIMAPPING tool.

**TYPE:** A problem or issue

Date created: 2021-04-07 03:10:18

Data feature 410516

Comment received:

Have only south side parking on 14th St

### TYPE: A problem or issue

Date created: 2020-11-20 21:04:01

Data feature 406434

Comment received:

Highway 212 and 22