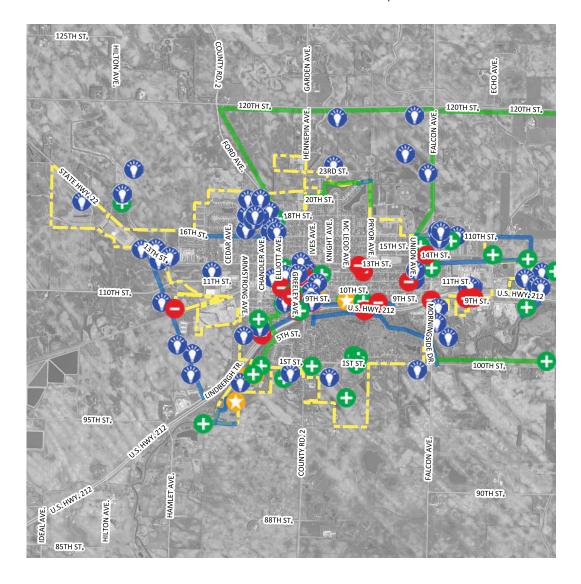

#### **FINAL WIKIMAP REPORT**

This document is a final report for all the information collected from the Comprehensive Plan's Wikimapping tool.

Data collected is presented in this order over the next pages:

- Community assets
- Location of problems or issues
- Destinations
- Ideas or places to focus investments or attention
- New or improved routes for WALKING
- New or improved routes for BICYCLING

# Legend

**POINT Information Received** 

LINE Information Received

♠ A good place / an asset

A new BIKING route

A problem or issue

A new WALKING route

An important destination