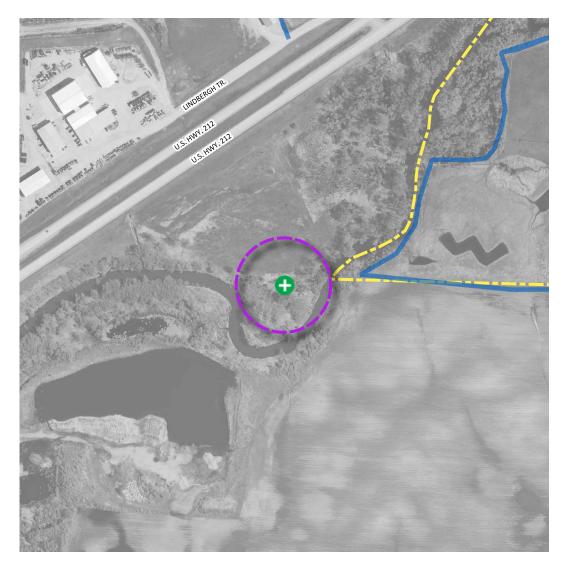

### TYPE: A problem or issue

Date created: 2020-11-20 21:04:01

Data feature 406434

Comment received:

Highway 212 and 22