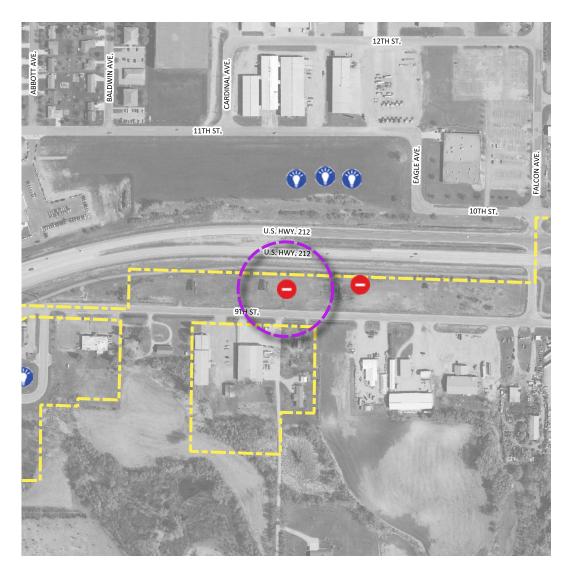

#### **TYPE:** A problem or issue

Date created: 2021-03-18 16:07:29 Data feature 409870

#### Comment received:

Clean up the trees along Hwy 212 for a more inviting feel into our city. Also have an opening in the trees to allow for a view of the golf course.

## Legend

**POINT Information Received** 

LINE Information Received

♠ A good place / an asset

A new BIKING route

A problem or issue

A new WALKING route

An important destination

Place to focus investment

0 0.1 0.2 0.3 mi

A problem or issue

Individual comments and final results obtained from the plan's WIKIMAPPING tool.