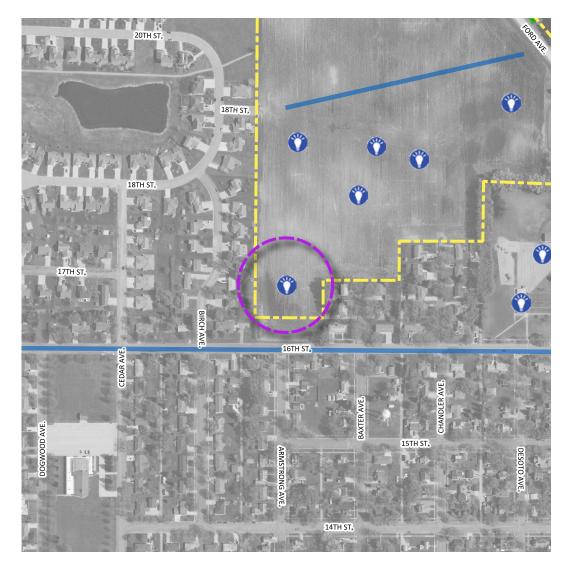

#### **TYPE: Place to focus investment**

Date created: 2020-12-04 16:33:18

Data feature 406868

#### Comment received:

Brainstorm ideas for using this historic building by preserving the building shell. The roof could be open trusses, cement floor, creating a marketable destination space for a farmers market, family reunion picnics, basketball hoops, pickleball, or possibly the splash pad inside.