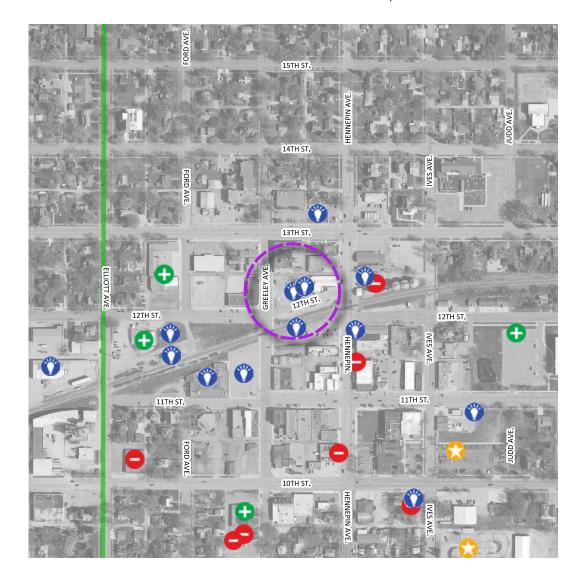

Place to focus investment

0 0.1 0.2 0.3 mi

A problem or issue

Individual comments and final results obtained from the plan's WIKIMAPPING tool.

**TYPE: A problem or issue** 

Date created: 2020-11-20 21:16:20

Data feature 406445

Comment received:

Highway 212 and Morningside