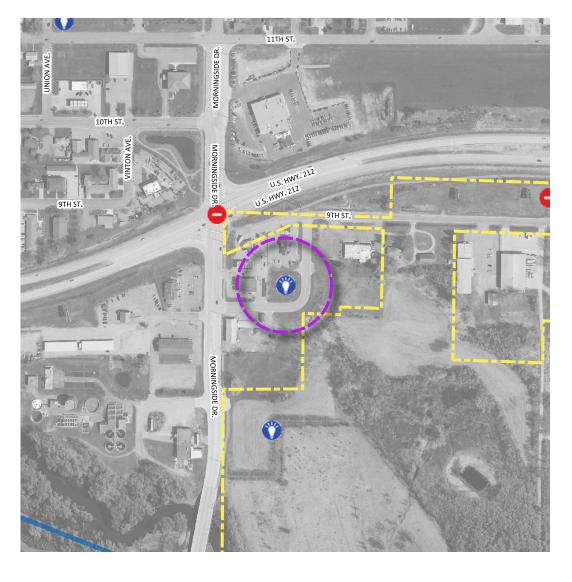

#### **TYPE: Place to focus investment**

Date created: 2021-01-14 16:34:39 Data feature 407808

#### Comment received:

New Morningside corridor could open up a great space here for more multi unit housing opportunities.