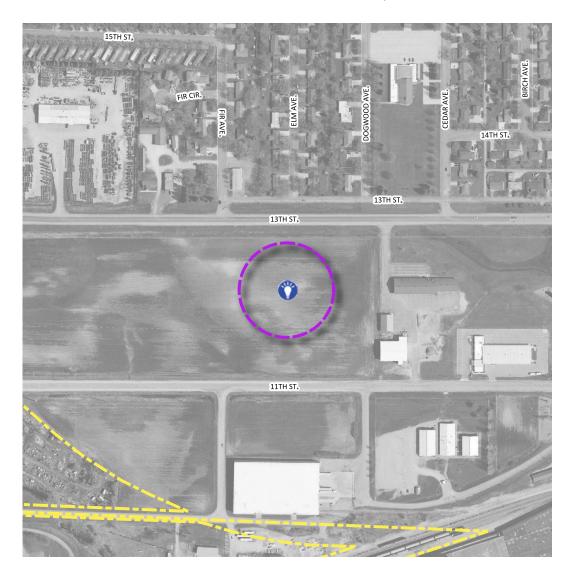

Place to focus investment

**TYPE: Place to focus investment** 

Date created: 2020-11-20 21:21:32

Data feature 406448

Comment received:

Future 16th St E

### Legend

**POINT Information Received** 

LINE Information Received

A good place / an asset

A new BIKING route

A problem or issue

A new WALKING route

70

An important destination

Place to focus investment

0 0.1 0.2 0.3 mi

Individual comments and final results obtained from the plan's WIKIMAPPING tool.

0 0.1 0.2 0.3 mi