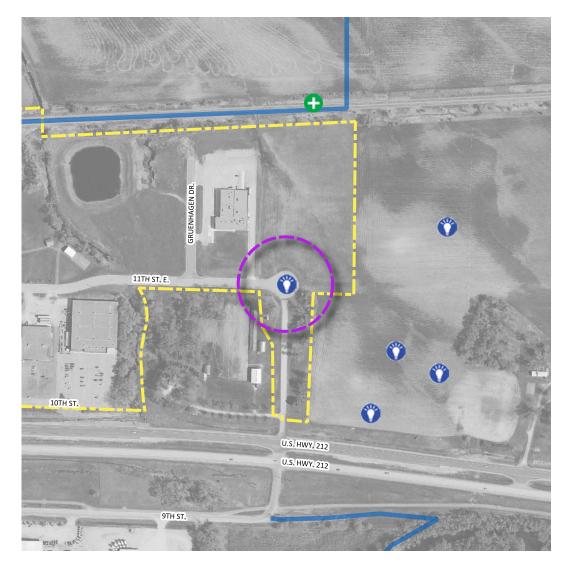

0 0.1 0.2 0.3 mi

 $\bigcap$ 

**TYPE: Place to focus investment** 

Date created: 2020-11-25 17:09:25

Data feature 406575

Comment received:

Future 11th St E continue to the east