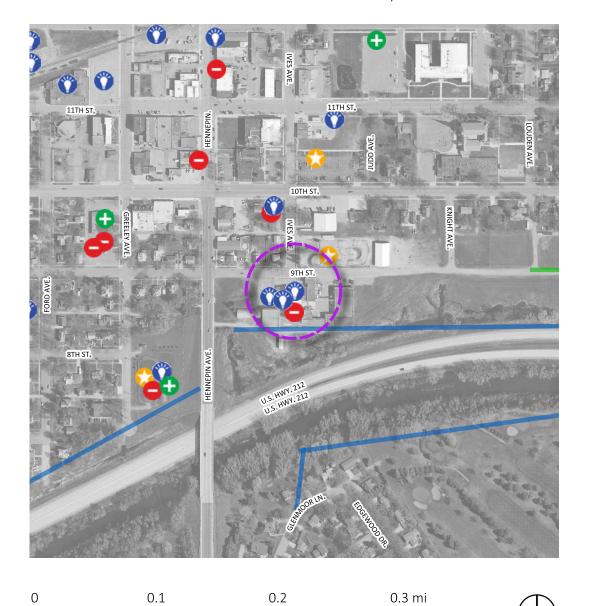

#### **TYPE:** A problem or issue

Date created: 2020-12-01 15:17:07 Data feature 406767

#### Comment received:

cleanup front and side of the theater building. Old wires and non-working window air conditioners, doors, windows, etc. maybe show something seasonal inside the glass doors. make it look nice.