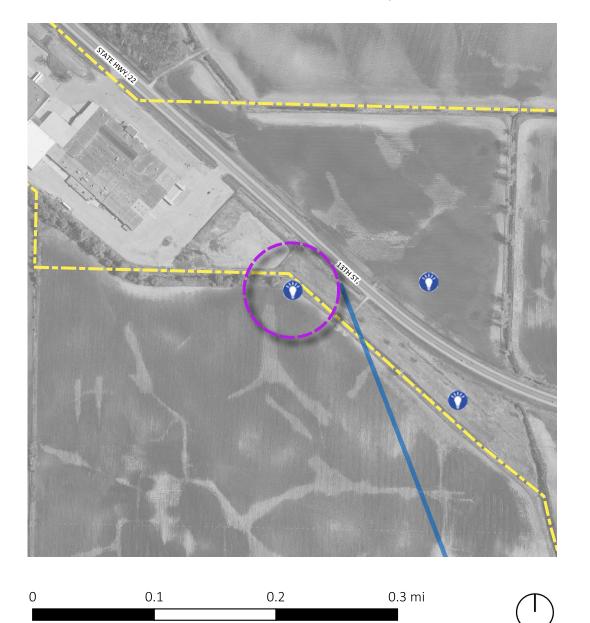

Place to focus investment

0 0.1 0.2 0.3 mi

A problem or issue

Individual comments and final results obtained from the plan's WIKIMAPPING tool.

**TYPE: A problem or issue** 

Date created: 2020-11-20 21:16:20

Data feature 406445

Comment received:

Highway 212 and Morningside