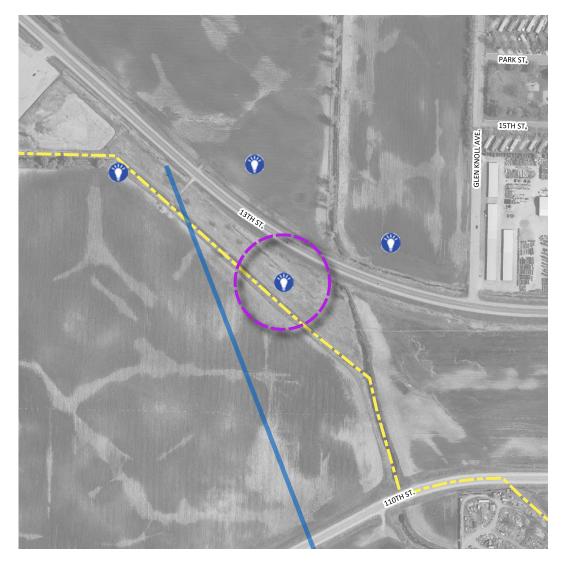

Place to focus investment

**TYPE: Place to focus investment** 

Date created: 2020-11-20 21:21:32

Data feature 406448

Comment received:

Future 16th St E

### Legend

**POINT Information Received** 

LINE Information Received

A good place / an asset

A new BIKING route

A problem or issue

A new WALKING route

70

An important destination

Place to focus investment

0 0.1 0.2 0.3 mi

Individual comments and final results obtained from the plan's WIKIMAPPING tool.

0 0.1 0.2 0.3 mi