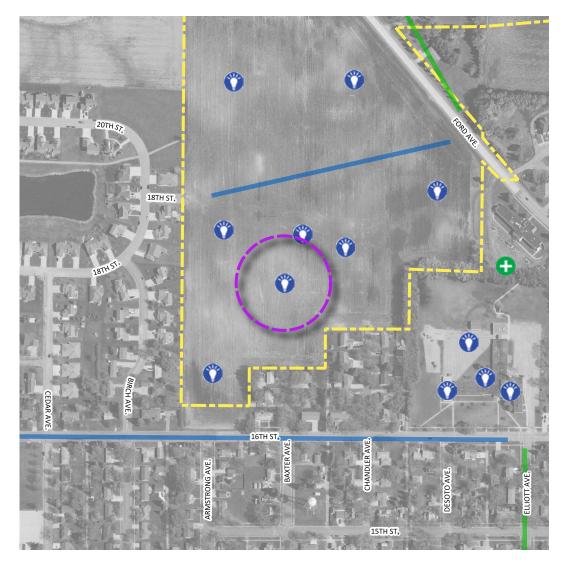

Comment received:

Residential expansion. It is weird to drive down 16th St and see corn growing in the city.

### Legend

**POINT Information Received** 

LINE Information Received

♠ A good place / an asset

A new BIKING route

A problem or issue

A new WALKING route

An important destination

Place to focus investment

0.1 0.2 0.3 mi