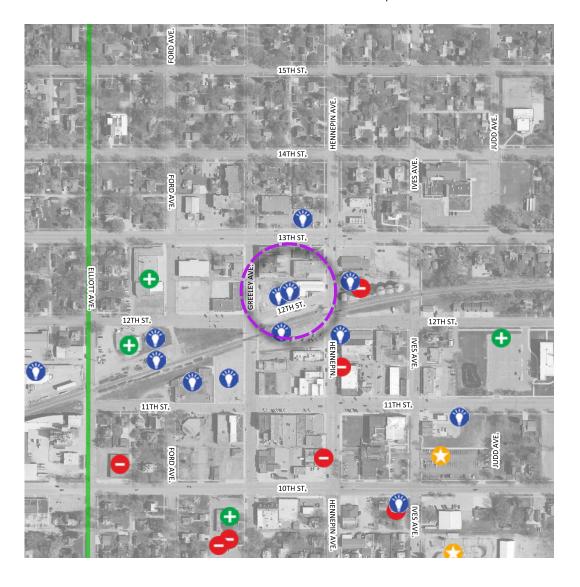

#### **TYPE:** A problem or issue

Date created: 2020-12-01 15:17:07 Data feature 406767

#### Comment received:

cleanup front and side of the theater building. Old wires and non-working window air conditioners, doors, windows, etc. maybe show something seasonal inside the glass doors. make it look nice.