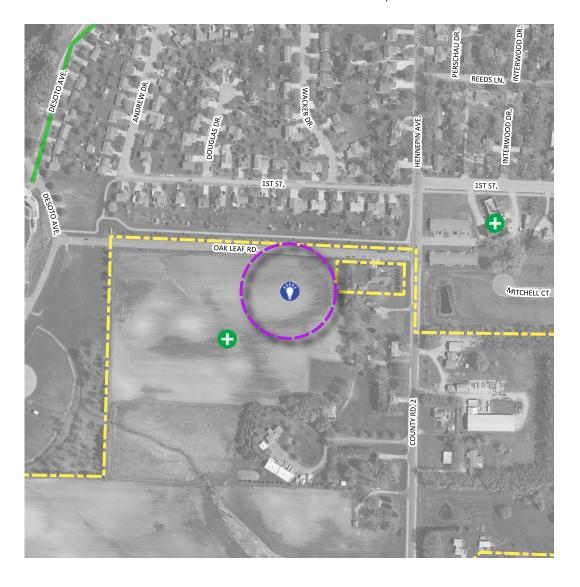

#### **TYPE: Place to focus investment**

Date created: 2020-12-04 16:33:18

Data feature 406868

#### Comment received:

Brainstorm ideas for using this historic building by preserving the building shell. The roof could be open trusses, cement floor, creating a marketable destination space for a farmers market, family reunion picnics, basketball hoops, pickleball, or possibly the splash pad inside.

### Legend

**POINT Information Received** 

LINE Information Received

A good place / an asset

A new BIKING route

A problem or issue

A new WALKING route

An important destination

Place to focus investment

# 0 0.1 0.2 0.3 mi